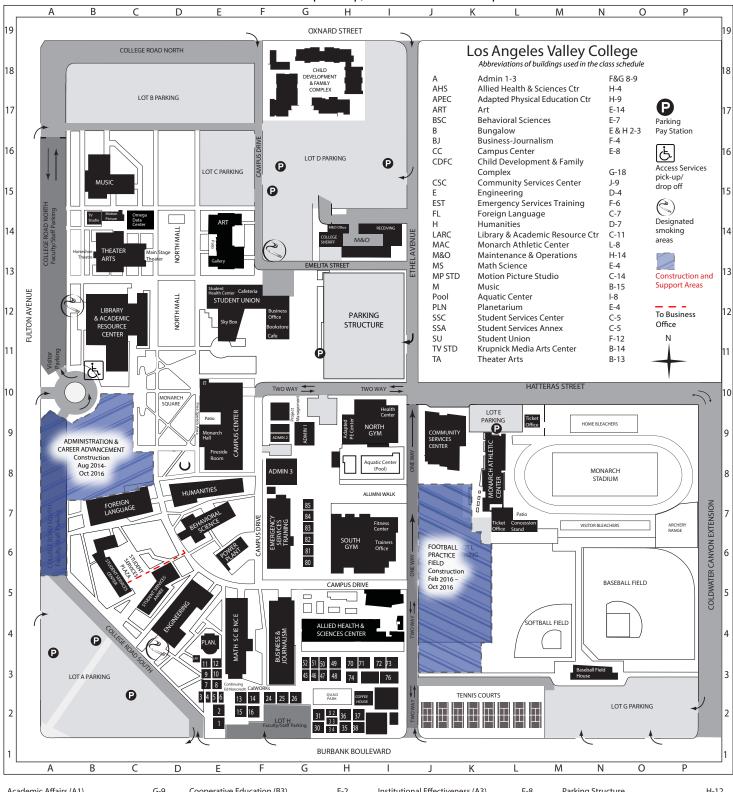

## For the latest campus map, visit www.lavc.edu/map

| Academic Affairs (A1)              | G-9  | Cooperative Education (B3)         | E-2  | Institutional Effectiveness (A3)      | F-8  | Parking Structure                     | H-12 |
|------------------------------------|------|------------------------------------|------|---------------------------------------|------|---------------------------------------|------|
| Adapted PE Ctr (APEC)              | H-9  | Continuing Ed Noncredit (B13)      | F-2  | Job Resource Center (B3)              | E-2  | Payroll/Personnel (CC)                | E-8  |
| Administrative Services (A3)       | F-8  | Counseling (SSA)                   | C-5  | Job Training Program (A3)             | F-8  | President's Conf. Rm – PCR (A2)       | F-9  |
| Admissions and Records (SSC)       | C-5  | Information Technology Office (CC) | E-10 | Lost & Found / Sheriff's Office (M&O) | H-14 | President's Office (A1)               | G-9  |
| Archery Range                      | P-7  | EOPS (SSC)                         | C-5  | Mailroom / Faculty Mail Boxes (CC)    | E-8  | Professional Development Ctr (LARC)   | C-11 |
| Art Gallery & Patio (ART)          | E-13 | Extension Program (A3)             | F-8  | Main Stage Theater (TA)               | C-13 | Public Relations (A3)                 | F-8  |
| Assessment Ctr (SSC)               | C-5  | Faculty Lounge (B83)               | G-7  | Master Calendar Office (CC)           | E-8  | Receiving Office (M&O)                | H-1  |
| ASU Offices (SSC)                  | C-5  | Family Resource Center (CDFC)      | G-18 | Media Services (LARC)                 | C-11 | Registration / Admissions (SSC)       | C-54 |
| Baseball Field                     | O-5  | Financial Aid (SSC)                | C-5  | Monarch Hall & Patio (CC)             | E-9  | Reprographics (CC)                    | E-8  |
| Bookstore (SU)                     | F-12 | Fireside Room (CC)                 | E-9  | Monarch Square                        | D-10 | Sheriff's Office (M&O)                | H-14 |
| Business Office (SU)               | F-12 | Fitness Center (SOUTH GYM)         | I-6  | Monarch Stadium                       | N-8  | Softball Field                        | M-4  |
| Cafeteria (SU)                     | F-12 | Food Truck                         | F-7  | North Gym (NGYM)                      | I-9  | South Gym                             | H-6  |
| CalWORKs/GAIN (B8/B14)             | F-2  | Foundation Office (A3)             | F-8  | Parking Lot A                         | B-3  | Student Health Center (SU)            | E-12 |
| Career/Transfer Ctr (SSA)          | C-5  | Free Speech Area                   | D-9  | Parking Lot B                         | D-17 | Svcs to Students w/Disabilities (SSA) | C-5  |
| CCaTT Lab (LARC)                   | C-12 | Free Weights Room (MAC)            | L-8  | Parking Lot C                         | E-15 | TAP/Honors Program (SSA)              | C-5  |
| Child Development Ctr (CDFC)       | H-18 | General Tutoring (LARC)            | C-11 | Parking Lot D                         | G-16 | Tennis Courts                         | K-2  |
| Child Development Dept (CDFC)      | H-18 | Gymnastics Center (CSC)            | J-9  | Parking Lot E                         | K-9  | TRiO (SSC)                            | C-5  |
| College Road North (Faculty/Staff) | A-14 | Historical Museum (LARC)           | C-12 | Parking Lot G                         | D-2  | Visitor Parking (Metered)             | A-11 |
| College Road South (Faculty/Staff) | A-6  | Horseshoe Theater (TA)             | B-13 | Parking Lot H (Faculty/Staff)         | G-2  | Writing Center (LARC)                 | C-11 |
| Community Services (CSC)           | J-9  |                                    |      |                                       |      |                                       |      |