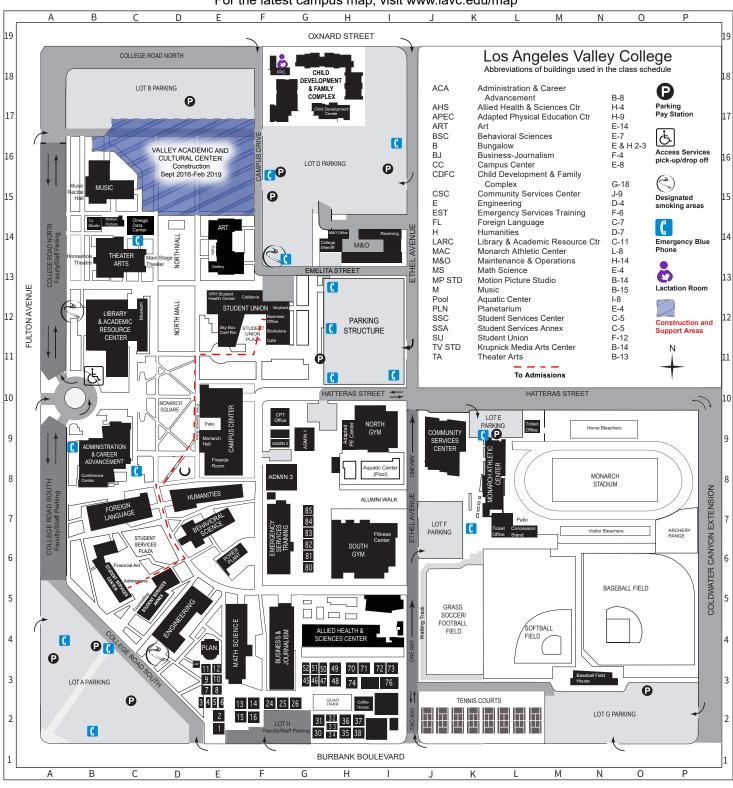

## For the latest campus map, visit www.lavc.edu/map

| Academic Affairs (ACA)             |
|------------------------------------|
| Administrative Services (ACA)      |
| Admissions & Records (SSC)         |
| Archery Range                      |
| Art Gallery & Patio (ART)          |
| Assessment Ctr (SSC)               |
| Baseball Field                     |
| Bookstore (SU)                     |
| Business Office (SU)               |
| Cafeteria (SU)                     |
| CalWORKs (ACA)                     |
| Career / Transfer Ctr (SSA)        |
| Child Development Center (CDFC)    |
| Child Development Dept (CDFC)      |
| College Road North - Faculty/Staff |
| College Road South - Faculty/Staff |
| Community Services Office (CSC)    |
| Computer Commons (LARC)            |
| Cooperative Education (ACA)        |
| Conference Center (ACA)            |
|                                    |

B-8

B-8

C-5

E-13 C-5

O-5 F-12 F-12 F-12 B-8 C-5 G-17 G-17

A-6

J-9

B-8

B-8

C-11

Acadamia Affaira (ACA)

| Continuing Ed Noncredit (ACA)            | B-8  |
|------------------------------------------|------|
| Counseling (SSA)                         | C-5  |
| Information Technology Office (CC)       | E-10 |
| EOPS/CARE/Guardian Scholars (SSC)        | C-5  |
| Faculty Lounge (ACA)                     | B-8  |
| Family Resource Center (CDFC)            | G-18 |
| Financial Aid (SSC)                      | C-5  |
| Fireside Room (CC)                       | E-9  |
| Fitness Center (SOUTH GYM)               | I-6  |
| Foundation Office (ACA)                  | B-8  |
| Free Speech Area                         | D-9  |
| Free Weights Room (MAC)                  | L-8  |
| General Tutoring (LARC)                  | C-11 |
| Gymnastics Center (CSC)                  | J-9  |
| Historical Museum (LARC)                 | C-12 |
| Horseshoe Theater (TA)                   | B-13 |
| Institutional Effectiveness Office (ACA) | B-8  |
| Lion Cafe (SU)                           | F-12 |
| Lost & Found / Sheriff's Office (M&O)    | H-14 |
| Mailroom / Staff Services (ACA)          | B-8  |

| Main Stage Theater (TA) Master Calendar Office (ACA) Math Lab (LARC) Media Services (LARC) Monarch Services (LARC) Monarch Square Monarch Stadium Music Recital Hall (M) North Gym Ombudsperson Office (ACA) Parking Lot A Parking Lot B Parking Lot E Parking Lot E Parking Lot G Parking Lot G Parking Lot H - Faculty/Staff Parking Structure |  |
|--------------------------------------------------------------------------------------------------------------------------------------------------------------------------------------------------------------------------------------------------------------------------------------------------------------------------------------------------|--|
| Parking Structure                                                                                                                                                                                                                                                                                                                                |  |
| Payroll / Personnel (ACA)<br>President's Office (ACA)                                                                                                                                                                                                                                                                                            |  |
|                                                                                                                                                                                                                                                                                                                                                  |  |

| L |      | М   | N              | 0           | Р             |      |
|---|------|-----|----------------|-------------|---------------|------|
|   |      |     |                |             |               |      |
|   | C-13 | Pro | fessional De   | evelopmer   | nt Ctr (LARC) | C-11 |
|   | B-8  | Pul | olic Relation  | s Office (A | (CA)          | B-8  |
|   | C-11 | Red | ceiving Offic  | e (M&O)     |               | H-1  |
|   | C-11 | Reg | gistration / A | dmissions   | (SSC)         | C-5  |
|   | E-9  | Re  | prographics    | / Staff Ser | vices (ACA)   | B-8  |
|   | D-10 | She | eriff's Office | (M&O)       |               | H-14 |
|   | N-8  | Sof | ftball Field   |             |               | M-4  |
|   | B-15 | Sou | uth Gym        |             |               | H-6  |
|   | I-9  | Stu | dent Life Of   | fice (SU)   |               | E-12 |
|   | B-8  | Stu | dent Service   | es Plaza (  | SSC)          | C-6  |
|   | B-3  | Stu | dent Union     | Plaza (SU   | )             | E-12 |
|   | D-17 | Svo | s to Studen    | ts w/Disab  | ilities (SSA) | C-5  |
|   | G-16 | TAI | P / Honors F   | Program (A  | ACA)          | B-8  |
|   | K-9  | Ter | nnis Courts    |             |               | K-2  |
|   | J-7  | TRi | iO (SSC)       |             |               | C-5  |
|   | O-2  | Wa  | lking Track    |             |               | J-4  |
|   | G-2  | Wo  | rkforce Trai   | ning (ACA   | )             | B-8  |
|   | H-12 | Wri | ting Center    | (LARC)      |               | C-11 |
|   | B-8  | Val | ley Presbyte   | erian Hosp  | ital          |      |
|   | B-8  | S   | tudent Heal    | th Center   | (SU)          | E-12 |