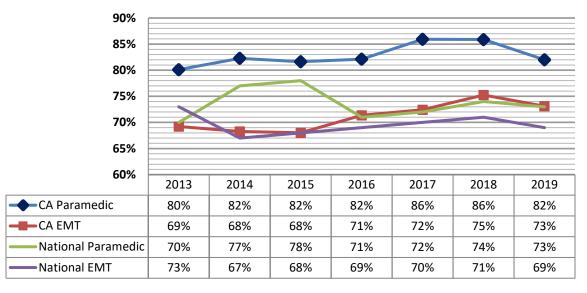

## **California Annual NREMT Pass Rates**

|            | CALIFO         | RNIA vs. NATION                   | NAL                     |                                   |
|------------|----------------|-----------------------------------|-------------------------|-----------------------------------|
| 2019       | Attempted Exam | # Pass 1 <sup>st</sup><br>Attempt | % Passed 1st<br>Attempt | % Change<br>from Previous<br>Year |
| PARAMEDIC  |                |                                   | ·                       |                                   |
| California | 944            | 782                               | 83%                     | -3%                               |
| National   | 11786          | 8586                              | 73%                     | -1%                               |
| EMT        |                |                                   |                         |                                   |
| California | 9907           | 7270                              | 73%                     | -2%                               |
| National   | 77938          | 54164                             | 69%                     | -1%                               |