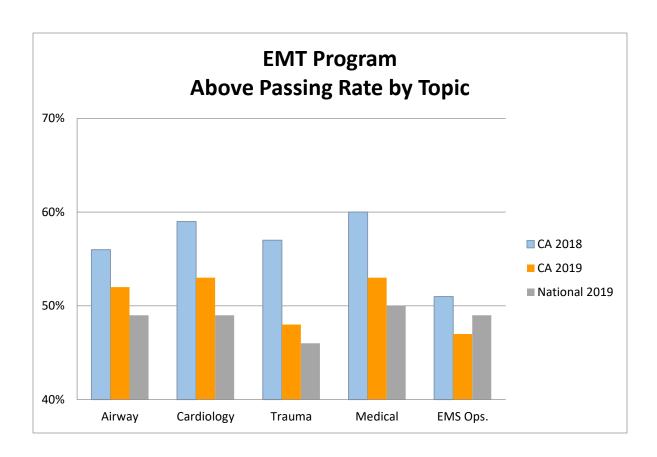

|
| California | 944            | 782                               | 83%                     | -3%                               |
| National   | 11786          | 8586                              | 73%                     | -1%                               |
| EMT        |                |                                   |                         |                                   |
| California | 9907           | 7270                              | 73%                     | -2%                               |
| National   | 77938          | 54164                             | 69%                     | -1%                               |

## **California Annual NREMT Pass Rates**





# California Emergency Medical Services 2019 California EMS Program NREMT Pass Rates







|                                       |                    |            | Eff                      | ective 02  | 2/12/20                  |            |                          |            |                          |            |                          |
|---------------------------------------|--------------------|------------|--------------------------|------------|--------------------------|------------|--------------------------|------------|--------------------------|------------|--------------------------|
|                                       |                    | 2          | 015                      |            | 016                      | 2          | 017                      | 20         | 018                      | 2          | 019                      |
| Calif