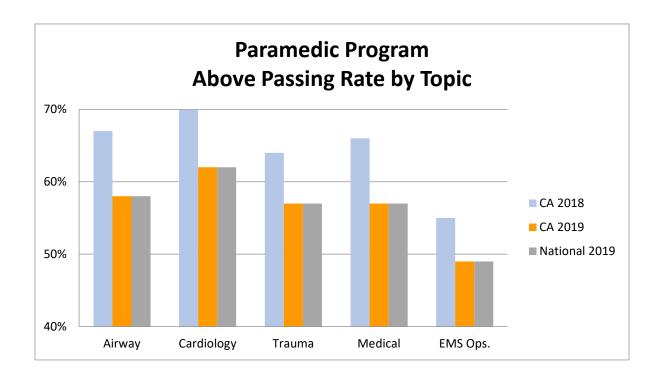

|
| California | 944            | 782                               | 83%                     | -3%                               |
| National   | 11786          | 8586                              | 73%                     | -1%                               |
| EMT        |                |                                   |                         |                                   |
| California | 9907           | 7270                              | 73%                     | -2%                               |
| National   | 77938          | 54164                             | 69%                     | -1%                               |

## **California Annual NREMT Pass Rates**





# California Emergency Medical Services 2019 California EMS Program NREMT Pass Rates







|                                       |                    |            | Eff                      | ective 02  | 2/12/20                  |            |                          |            |                          |            |                          |
|---------------------------------------|--------------------|------------|--------------------------|------------|--------------------------|------------|--------------------------|------------|--------------------------|------------|--------------------------|
|                                       |                    | 2          | 015                      |            | 016                      | 2          | 017                      | 20         | 018                      | 2          | 019                      |
| Cal