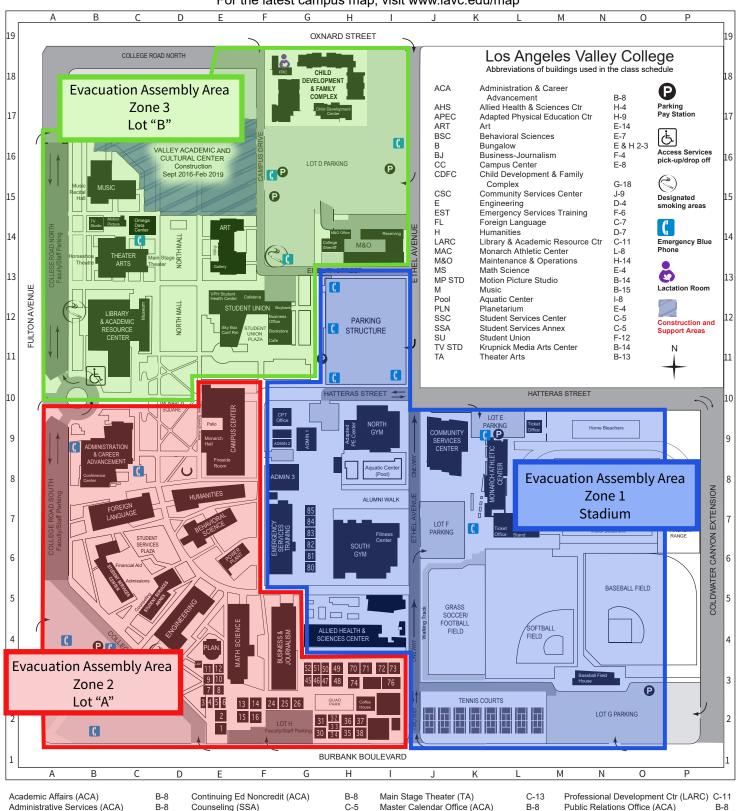

## For the latest campus map, visit www.lavc.edu/map

| Academic Affairs (ACA)             |
|------------------------------------|
| Administrative Services (ACA)      |
| Admissions & Records (SSC)         |
| Archery Range                      |
| Art Gallery & Patio (ART)          |
| Assessment Ctr (SSC)               |
| Baseball Field                     |
| Bookstore (SU)                     |
| Business Office (SU)               |
| Cafeteria (SU)                     |
| CalWORKs (ACA)                     |
| Career / Transfer Ctr (SSA)        |
| Child Development Center (CDFC)    |
| Child Development Dept (CDFC)      |
| College Road North - Faculty/Staff |
| College Road South - Faculty/Staff |
| Community Services Office (CSC)    |
| Computer Commons (LARC)            |
| Cooperative Education (ACA)        |
| Conference Center (ACA)            |

C-5

E-13

C-5

O-5

F-12

F-12

F-12

B-8

C-5

G-17

G-17

A-14

A-6

J-9

B-8

B-8

C-11

Counseling (SSA)
Information Technology Office (CC) C-5 E-10 EOPS/CARE/Guardian Scholars (SSC) C-5 Faculty Lounge (ACA) B-8 Family Resource Center (CDFC) G-18 Financial Aid (SSC) C-5 Fireside Room (CC) E-9 Fitness Center (SOUTH GYM) I-6 Foundation Office (ACA) B-8 Free Speech Area D-9 Free Weights Room (MAC) L-8 General Tutoring (LARC)
Gymnastics Center (CSC) C-11 J-9 Historical Museum (LARC) C-12 Horseshoe Theater (TA) B-13 Institutional Effectiveness Office (ACA) B-8 Lion Cafe (SU) F-12 Lost & Found / Sheriff's Office (M&O) H-14 Mailroom / Staff Services (ACA) B-8

Main Stage Theater (TA) Master Calendar Office (ACA) Math Lab (LARC) Media Services (LARC) Monarch Hall & Patio (CC) Monarch Square Monarch Stadium Music Recital Hall (M) North Gym Ombudsperson Office (ACA) Parking Lot A Parking Lot B Parking Lot D Parking Lot E Parking Lot F Parking Lot G Parking Lot H - Faculty/Staff Parking Structure Payroll / Personnel (ACA) President's Office (ACA)

Public Relations Office (ACA) B-8 B-8 C-11 Receiving Office (M&O) H-1 C-11 Registration / Admissions (SSC) C-5 E-9 Reprographics / Staff Services (ACA) B-8 D-10 Sheriff's Office (M&O) N-8 Softball Field M-4 B-15 South Gym H-6 1-9 Student Life Office (SU) E-12 B-8 Student Services Plaza (SSC) C-6 Student Union Plaza (SU) E-12 B-3 D-17 Svcs to Students w/Disabilities (SSA) C-5 G-16 TAP / Honors Program (ACA) B-8 K-9 Tennis Courts K-2 TRiO (SSC) C-5 J-7 0-2 Walking Track J-4 G-2 Workforce Training (ACA) H-12 Writing Center (LARC) B-8 Valley Presbyterian Hospital

Student Health Center (SU)

E-12