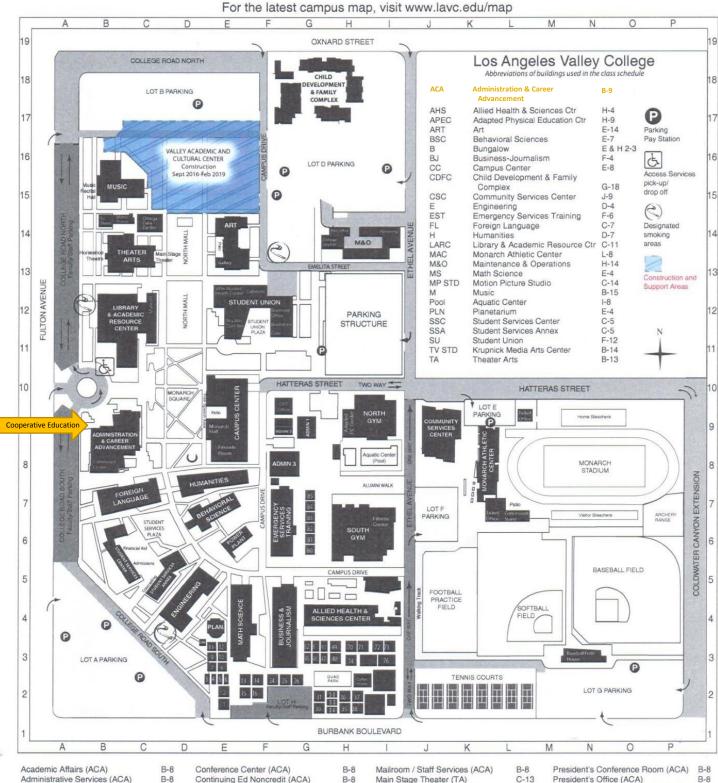

Administrative Services (ACA) Admissions & Records (SSC) Archery Range Art Gallery & Patio (ART) Assessment Ctr (SSC) Baseball Field Bookstore (SU) Business Office (SU) Cafeteria (SU) CalWORKs (ACA) Career / Transfer Ctr (SSA) CCaTT Lab (LARC) Child Development Ctr (CDFC) Child Development Dept (CDFC) College Road North - Faculty/Staff College Road South - Faculty/Staff Community Services Office (CSC) Computer Commons (LARC) Cooperative Education (ACA)

Continuing Ed Noncredit (ACA) Counseling (SSA) Information Technology Office (CC) EOPS/CARE/Guardian Scholars (SSC) Faculty Lounge (ACA) Family Resource Center (CDFC) Financial Aid (SSC) Fireside Room (CC) Fitness Center (SOUTH GYM) Foundation Office (ACA) Free Speech Area Free Weights Room (MAC) General Tutoring (LARC) Gymnastics Center (CSC) Historical Museum (LARC) Horseshoe Theater (TA) Institutional Effectiveness Office (ACA) B-8 Lion Cafe (SU)

Lost & Found / Sheriff's Office (M&O) H-14

C-5

P-7

E-13

C-5

0-5

F-12

F-12

F-12

B-8

C-5

C-12

G-17

G-17

A-14

A-6

J-9

C-11

B-8

Main Stage Theater (TA) Master Calendar Office (ACA) E-10 Math Lab (LARC) Media Services (LARC) Monarch Hall & Patio (CC) G-18 Monarch Square Monarch Stadium Music Recital Hall (M) North Gym Ombudsperson Office (ACA) Parking Lot A Parking Lot B Parking Lot D C-11 Parking Lot E C-12 Parking Lot F B-13 Parking Lot G Parking Lot H - Faculty/Staff Parking Structure

Payroll / Personnel (ACA)

1-9

J-7

```
President's Office (ACA)
                                               B-8
          Professional Development Ctr (LARC)
                                               C-11
B-8
C-11
          Public Relations Office (ACA)
                                               B-8
C-11
          Receiving Office (M&O)
                                               H-1
         Registration / Admissions (SSC)
E-9
                                               C-5
         Reprographics / Staff Services (ACA)
D-10
                                               B-8
          Sheriff's Office (M&O)
                                               H-14
N-8
B-15
         Softball Field
                                               M-4
          South Gym
                                               H-6
B-8
         Student Life Office (SU)
                                               E-12
B-3
         Svcs to Students w/Disabilities (SSA)
                                               C-5
          TAP / Honors Program (ACA)
D-17
                                               B-8
          Tennis Courts
G-16
                                               K-2
K-9
          TRIO (SSC)
                                               C-5
          Walking Track
                                               J-4
0-2
         Workforce Training (ACA)
                                               B-8
G-2
         Writing Center (LARC)
                                               C-11
H-12
         Valley Presbyterian Hospital
                                               E-12
 B-8
           Student Health Center (SU)
```

C-5

C-5

B-8

C-5

E-9

1-6

B-8

D-9

L-8

J-9

F-12