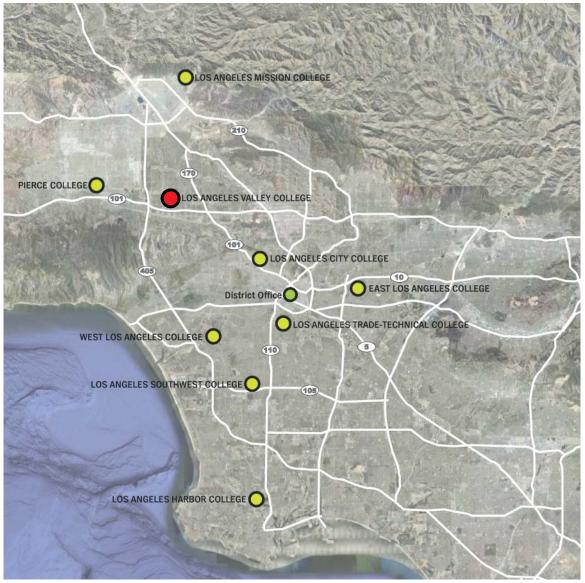

# **CONTEXT**

Figure 2.1 LACCD Campuses

Nine campuses comprise the Los Angeles Community College District (LACCD). The district office is located in Downtown Los Angeles.