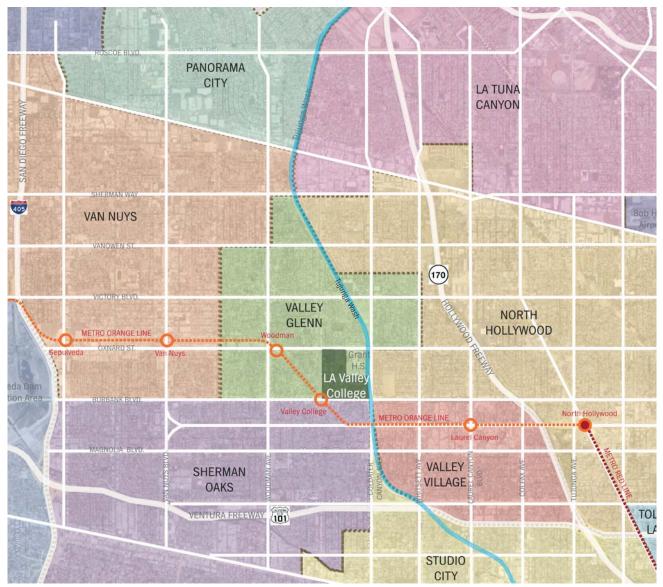

#### CONTEXT

Figure 2.2 LAVC Area

LAVC is located in the City of Valley Glen within San Fernando Valley. It is accessed off of either the 101 Ventura Freeway or 170 Hollywood Freeway.