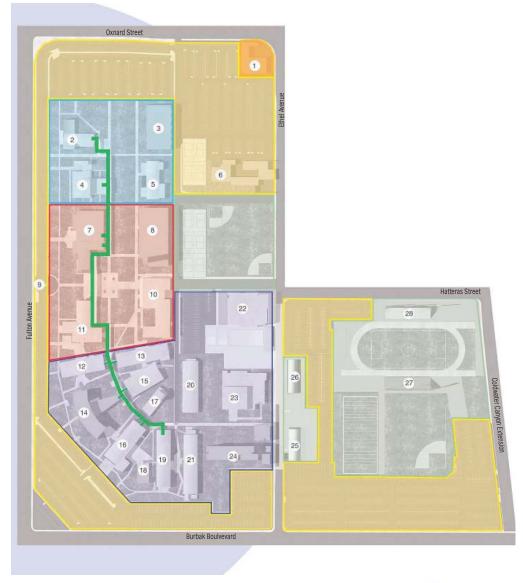

# **ZONES**

Figure 2.6 Existing Campus Zones

While the majority of Academic functions are grouped together with parking at the perimeter, which affords a pedestrian oriented campus, Ethel Avenue bifurcates the campus and splits the Athletic Zone.