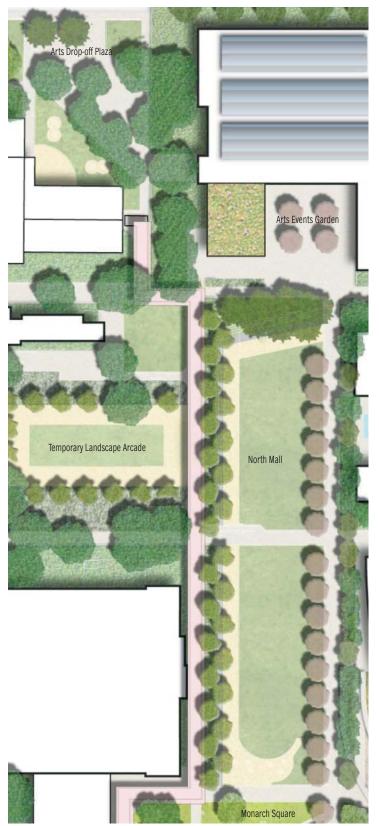

### **FRAMEWORK**

Figure 2.5 Existing Campus Framework

The campus framework is defined by a formal central quad - Monarch Square - and the North Mall: an open green space to the north. A covered walkway serves as a primary pedestrian circulation between classroom buildings, linking the north campus to the south and creating a physical spine that defines the backwards "J".

## **FACILITIES SUMMARY**

The master plan update builds upon the campus' existing framework and prior planning to strategically locate new projects creating structure and coherence. The original identity of Monarch Square and the North Mall is respected and reinforced by the placement of appropriately scaled buildings at its perimeter to emphasize the definition of this outdoor space.