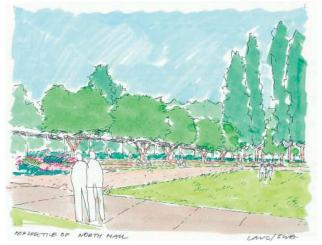

### **FRAMEWORK**

Figure 2.5 Existing Campus Framework

The campus framework is defined by a formal central quad - Monarch Square - and the North Mall: an open green space to the north. A covered walkway serves as a primary pedestrian circulation between classroom buildings, linking the north campus to the south and creating a physical spine that defines the backwards "J".

## **FACILITIES SUMMARY**

The master plan update builds upon the campus' existing framework and prior planning to strategically locate new projects creating structure and coherence. The original identity of Monarch Square and the North Mall is respected and reinforced by the placement of appropriately scaled buildings at its perimeter to emphasize the definition of this outdoor space.