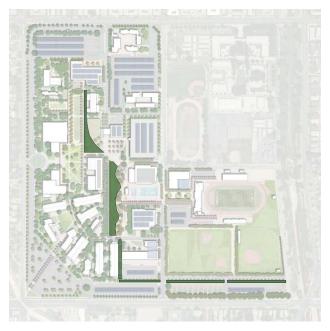

## **FACILITIES SUMMARY**

The master plan update builds upon the campus' existing framework and prior planning to strategically locate new projects creating structure and coherence. The original identity of Monarch Square and the North Mall is respected and reinforced by the placement of appropriately scaled buildings at its perimeter to emphasize the definition of this outdoor space.

The sustainable park, a new feature from prior plans, is realized through the consolidation of all athletic fields. This new open space runs parallel to the North Mall and serves as a link to the academic and athletic zones. As a compliment to the traditional spaces on campus, this area will become a new campus "green" - a sustainable park with native and drought tolerant plants, an area for the college and community to gather and learn.

The Athletic Zone now has a dedicated plaza for gathering of pre- and post-game functions, as well as community events. It is connected back to the main campus through the ceremonial Alumni Walk.

LAVC is dedicated to becoming a model of a sustainable campus and using its assets as educational tools. A variety of sustainable strategies - both building and site - were identified in the process as opportunities for future projects to implement.