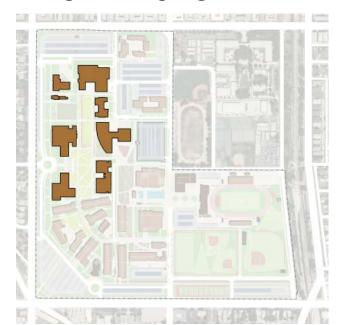

#### BUILDING AGE AND CONDITION

Figure 2.4 Existing Campus Building Age and Condition

The existing campus consists of buildings that have been constructed over a span of more than 50 years. While few buildings can be considered architecturally significant, the organizational framework of a backward "J" is unique to the campus.

Buildings on the northern campus appear as singular objects within an orthagonal grid of pedestrian pathways. Buildings on the south are long, narrow one-story buildings that radiate off the curve of the "J" and blend with the surrounding landscape and urban forest.