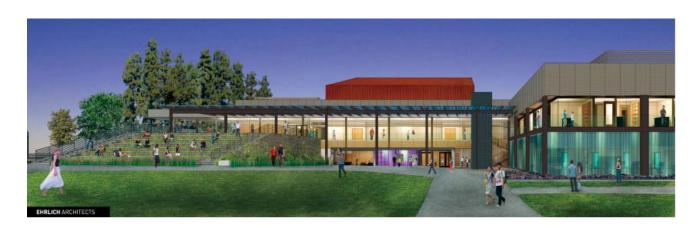

Horizon 1 illustrates the master plan update for the campus to be completed with Measure J funding. It responds to projected needs for the college as identified in the Educational Master Plan. Projects in this horizon include Media Arts / Performance Arts Center, Monarch Center (Student Union), Workforce Development Center / Administration, Multi-Purpose Community Services Center, Athletic Training Facility, Planetarium Building Expansion, Parking Structure, consolidation of Athletic Fields, Bungalow Demolition, Campus Modernization, general landscape and hardscape improvements.

Facilities Master Plan Update

2008 Measure J was approved.

Media Arts Building

LAVC Community Workforce Development Center

Athletic Training Facility

Planetarium Building Expansion

Performance Arts Center

Multi-purpose Community Services Center