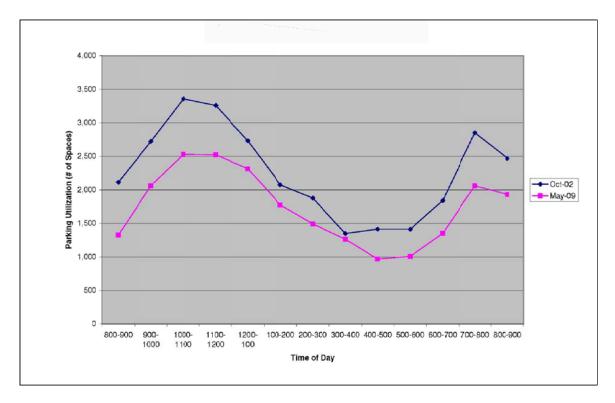

### **PARKING**

Figure 3.11 Existing Campus Parking

| Parking Lot                                                          | Existing<br><b>Count</b>                      | Internal Street Parking                                                                                              | Existing Count                                  | Public Street Parking                                                                | Existing<br>Count           |
|----------------------------------------------------------------------|-----------------------------------------------|----------------------------------------------------------------------------------------------------------------------|-------------------------------------------------|--------------------------------------------------------------------------------------|-----------------------------|
| Lot A<br>Lot B<br>Lot C<br>Lot D<br>Lot E<br>Lot F<br>Lot G<br>Lot H | 397<br>604<br>115<br>275<br>280<br>297<br>551 | College Road North College Road South Central Plant Administration W. Hatteras St. Campus Dr. Emelita St. Ethel Ave. | 151<br>267<br>17<br>10<br>50<br>72<br>16<br>130 | Fulton Ave.<br>Oxnard St.<br>E. Hatteras St.<br>Coldwater Extension<br>Burbank Blvd. | 23<br>43<br>29<br>78<br>114 |
| subto                                                                | otal 2,574                                    | subtotal                                                                                                             | 713                                             | subtotal                                                                             | 287                         |
| N 0                                                                  | 250' 500'                                     |                                                                                                                      |                                                 | Total                                                                                | 3,574                       |
| $\bigoplus^{\mathbb{N}} \stackrel{\circ}{ }$                         |                                               |                                                                                                                      |                                                 |                                                                                      |                             |