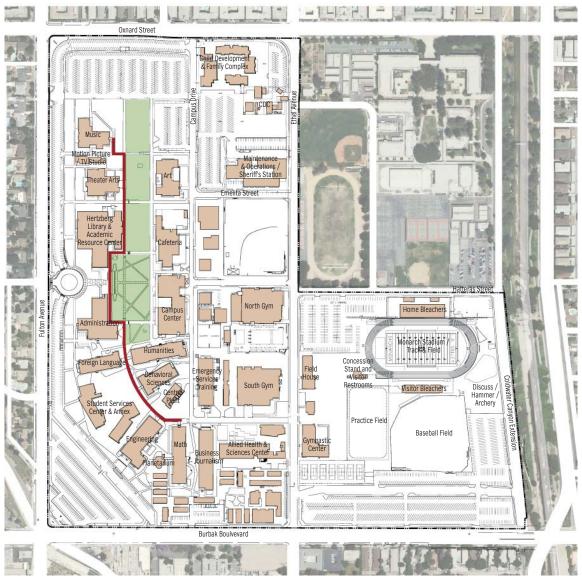

# **EXISTING CAMPUS PLAN**

Figure 2.3 Existing Campus

| 1        | Administration    | 26 | Bungalow 37-38        | 54  | Motion Picture                 |
|----------|-------------------|----|-----------------------|-----|--------------------------------|
| 3        | Foreign Language  | 27 | Bungalow 39-40        | 56  | Campus Center                  |
| 6        | Engineering       | 28 | Bungalow 41-42        | 57  | Bungalow 83-84-85              |
| 7        |                   |    |                       |     |                                |
| 1        | South Gym         | 29 | Bungalow 43-44        | 58  | Bungalow 80-81-82              |
| 8        | Life Science      | 30 | Bungalow 45-46-47     | 59  | Bungalow 11-12                 |
| 9        | Cafeteria         | 31 | Bungalow 48-49        | 61  | Bungalow 76                    |
| 10       | Theater Arts      | 32 | Bungalow 50-51-52     | 62  | Bungalow 77                    |
| 11       | Music             | 42 | Bungalow 70-71        | 64  | Gymnastic Center               |
| 12       | Bungalow 1-2      | 43 | Bungalow 72-73        | 67  | North Gym                      |
| 13       | Bungalow 4-5      | 44 | Bungalow 74-75-76     | 70  | Child Development Center       |
| 14       | Bungalow 7-8      | 45 | Bungalow 78           | 73  | Computer Science               |
| 15       | Bungalow 9-10     | 47 | Field House           | 74  | Financial Aid                  |
| 16       | Bungalow 13-14    | 48 | Art                   | 75  | M&O - Sheriff                  |
| 17       | Bungalow 15       | 49 | Business - Journalism | 76  | Allied Health & Science Center |
| 21       | Bungalow 24-25-26 | 50 | Math - Science        | 77  | Central Power Plant            |
| 22       | Bungalow 30-31    | 51 | Planetarium           | 82  | Business Office                |
| 23       | Bungalow 32-33    | 52 | Behavioral Science    | 83  | Sidewalk Cafe                  |
| 25       | Bungalow 35-36    | 53 | Humanities            | 116 | Coffee House                   |
| N        | 0 250' 500'       |    |                       |     |                                |
| $\oplus$ | 11111111          |    |                       |     |                                |