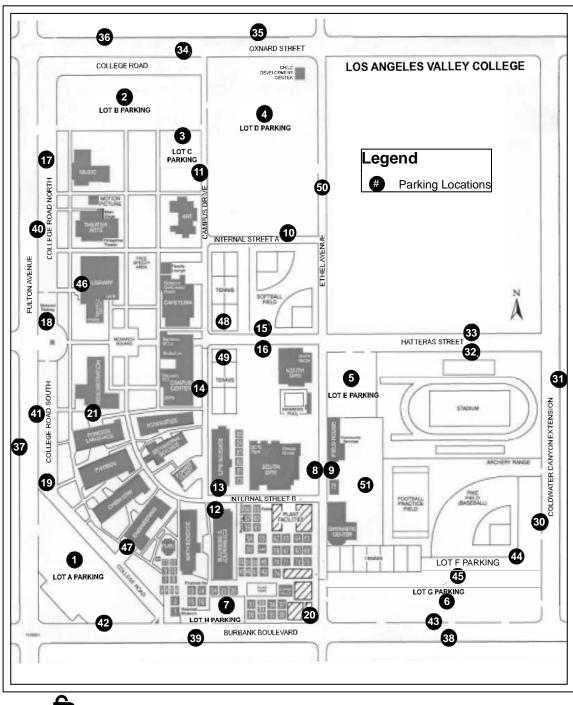

# **EXISTING CAMPUS PLAN**

Figure 2.3 Existing Campus

| 1        | Administration    | 26 | Bungalow 37-38        | 54  | Motion Picture                 |
|----------|-------------------|----|-----------------------|-----|--------------------------------|
| 3        | Foreign Language  | 27 | Bungalow 39-40        | 56  | Campus Center                  |
| 6        | Engineering       | 28 | Bungalow 41-42        | 57  | Bungalow 83-84-85              |
| 7        |                   |    |                       |     |                                |
| 1        | South Gym         | 29 | Bungalow 43-44        | 58  | Bungalow 80-81-82              |
| 8        | Life Science      | 30 | Bungalow 45-46-47     | 59  | Bungalow 11-12                 |
| 9        | Cafeteria         | 31 | Bungalow 48-49        | 61  | Bungalow 76                    |
| 10       | Theater Arts      | 32 | Bungalow 50-51-52     | 62  | Bungalow 77                    |
| 11       | Music             | 42 | Bungalow 70-71        | 64  | Gymnastic Center               |
| 12       | Bungalow 1-2      | 43 | Bungalow 72-73        | 67  | North Gym                      |
| 13       | Bungalow 4-5      | 44 | Bungalow 74-75-76     | 70  | Child Development Center       |
| 14       | Bungalow 7-8      | 45 | Bungalow 78           | 73  | Computer Science               |
| 15       | Bungalow 9-10     | 47 | Field House           | 74  | Financial Aid                  |
| 16       | Bungalow 13-14    | 48 | Art                   | 75  | M&O - Sheriff                  |
| 17       | Bungalow 15       | 49 | Business - Journalism | 76  | Allied Health & Science Center |
| 21       | Bungalow 24-25-26 | 50 | Math - Science        | 77  | Central Power Plant            |
| 22       | Bungalow 30-31    | 51 | Planetarium           | 82  | Business Office                |
| 23       | Bungalow 32-33    | 52 | Behavioral Science    | 83  | Sidewalk Cafe                  |
| 25       | Bungalow 35-36    | 53 | Humanities            | 116 | Coffee House                   |
| N        | 0 250' 500'       |    |                       |     |                                |
| $\oplus$ | 11111111          |    |                       |     |                                |