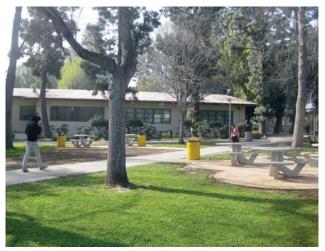

### **FRAMEWORK**

Figure 2.5 Existing Campus Framework

The campus framework is defined by a formal central quad - Monarch Square - and the North Mall: an open green space to the north. A covered walkway serves as a primary pedestrian circulation between classroom buildings, linking the north campus to the south and creating a physical spine that defines the backwards "J".