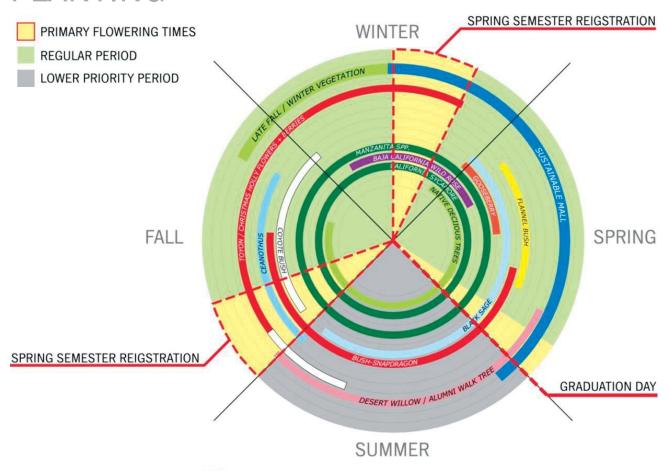

ct final tree palette and planting plans based on "Tree Master Plan", via collaborative effort of Landscape Architect and Arborist.

- 1.Place and plant trees to maintain and sustain a long term vision of the Los Angeles Valley College urban forest.
- 2.Ensure all planted trees have sufficient root volumes and space for mature growth.
- 3.Use mulch rings to improve tree health in terms of water retention, competing plantings, and protection from lawn equipment.
- 4. Consider the quantity and type of leaf, flower, and fruit drop and proximity to paths, under plantings, etc.
- 5. Plant trees as shading mechanisms for human comfort and reduction of Heat Island Effect. Plants on the West and Southwest sides of building and paths will provide maximal shade during peak temperatures of the day.



Figure 4.3 Master Plan Update Plant Selection

- 6. When possible, plant trees with low VOC emission.
- 7.Balance criteria of tree choice for each area between factors of water use, comfort & cooling, iconic & cultural impact, maintenance, and habitat potential.
- 8. When possible, the viability of plant selections should be confirmed by observing existing plantings of the same species and cultivar in the San Fernando Valley.



### NATIVE FLOWERING

Decorative, native if possible, tree for year-round interest and blooming time around the beginning of June, the time of commencement.

Native Flowering Trees:

- Aesculus californica, California Buckeye:
   April-June flowers, showy bark. Deciduous.
- Chilopsis linearis, Desert Willow:
   May to September flowers.
   Deciduous. Small multi-