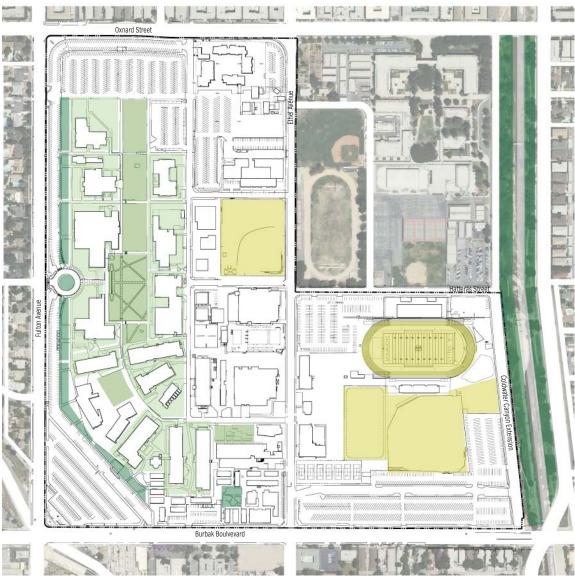

## **FACILITIES SUMMARY**

The master plan update builds upon the campus' existing framework and prior planning to strategically locate new projects creating structure and coherence. The original identity of Monarch Square and the North Mall is respected and reinforced by the placement of appropriately scaled buildings at its perimeter to emphasize the definition of this outdoor space.

The sustainable park, a new feature from prior plans, is realized through the consolidation of all athletic fields. This new open space runs parallel to the North Mall and serves as a link to the academic and athletic zones. As a compliment to the traditional spaces on campus, this area will become a new campus "green" - a sustainable park with native and drought tolerant plants, an area for the college and community to gather and learn.

The Athletic Zone now has a dedicated plaza for gathering of pre- and post-game functions, as well as community events. It is connected back to the main campus through the ceremonial Alumni Walk.

LAVC is dedicated to becoming a model of a sustainable campus and using its assets as educational tools. A variety of sustainable strategies - both building and site - were identified in the process as opportunities for future projects to implement.