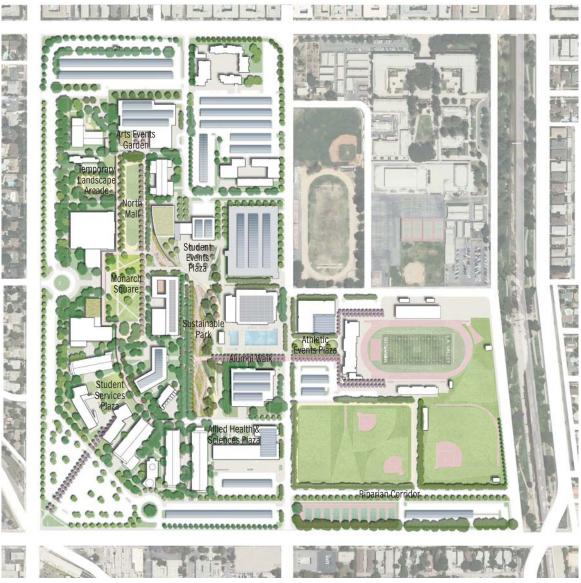

## **FACILITIES SUMMARY**

The master plan update builds upon the campus' existing framework and prior planning to strategically locate new projects creating structure and coherence. The original identity of Monarch Square and the North Mall is respected and reinforced by the placement of appropriately scaled buildings at its perimeter to emphasize the definition of this outdoor space.

The sustainable park, a new feature from prior plans, is realized through the consolidation of all athletic fields. This new open space runs parallel to the North Mall and serves as a link to the academic and athletic zones. As a compliment to the traditional spaces on campus, this area will become a new campus "green" - a sustainable park with native and drought tolerant plants, an area for the college and community to gather and learn.

The Athletic Zone now has a dedicated plaza for gathering of pre- and post-game functions, as well as community events. It is connected back to the main campus through the ceremonial Alumni Walk.

LAVC is dedicated to becoming a model of a sustainable campus and using its assets as educational tools. A variety of sustainable strategies - both building and site - were identified in the process as opportunities for future projects to implement.