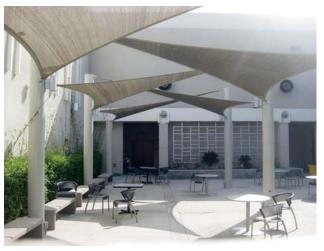

### **FRAMEWORK**

Figure 2.5 Existing Campus Framework

The campus framework is defined by a formal central quad - Monarch Square - and the North Mall: an open green space to the north. A covered walkway serves as a primary pedestrian circulation between classroom buildings, linking the north campus to the south and creating a physical spine that defines the backwards "J".

## **FACILITIES SUMMARY**

The master plan update builds upon the campus' existing framework and prior planning to strategically locate new projects creating structure and coherence. The original identity of Monarch Square and the North Mall is respected and reinforced by the placement of appropriately scaled buildings at its perimeter to emphasize the definition of this outdoor space.