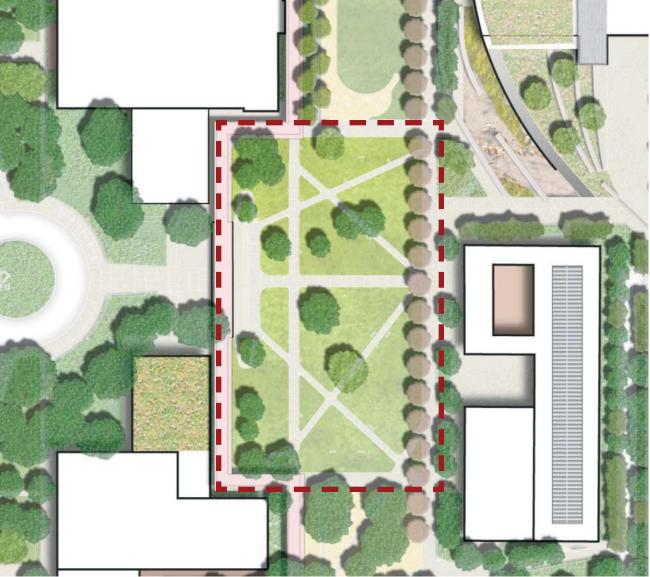

The sustainable park, a new feature from prior plans, is realized through the consolidation of all athletic fields. This new open space runs parallel to the North Mall and serves as a link to the academic and athletic zones. As a compliment to the traditional spaces on campus, this area will become a new campus "green" - a sustainable park with native and drought tolerant plants, an area for the college and community to gather and learn.

The Athletic Zone now has a dedicated plaza for gathering of pre- and post-game functions, as well as community events. It is connected back to the main campus through the ceremonial Alumni Walk.

LAVC is dedicated to becoming a model of a sustainable campus and using its assets as educational tools. A variety of sustainable strategies - both building and site - were identified in the process as opportunities for future projects to implement.