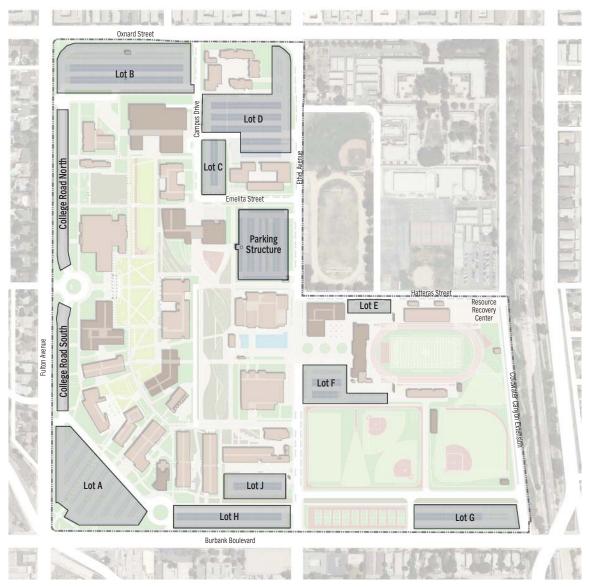

### **PARKING**

Figure 3.11 Existing Campus Parking

| Parking Lot                                                          | Existing<br><b>Count</b>                      | Internal Street Parking                                                                                              | Existing Count                                  | Public Street Parking                                                                | Existing<br>Count           |
|----------------------------------------------------------------------|-----------------------------------------------|----------------------------------------------------------------------------------------------------------------------|-------------------------------------------------|--------------------------------------------------------------------------------------|-----------------------------|
| Lot A<br>Lot B<br>Lot C<br>Lot D<br>Lot E<br>Lot F<br>Lot G<br>Lot H | 397<br>604<br>115<br>275<br>280<br>297<br>551 | College Road North College Road South Central Plant Administration W. Hatteras St. Campus Dr. Emelita St. Ethel Ave. | 151<br>267<br>17<br>10<br>50<br>72<br>16<br>130 | Fulton Ave.<br>Oxnard St.<br>E. Hatteras St.<br>Coldwater Extension<br>Burbank Blvd. | 23<br>43<br>29<br>78<br>114 |
| subto                                                                | otal 2,574                                    | subtotal                                                                                                             | 713                                             | subtotal                                                                             | 287                         |
| N 0                                                                  | 250' 500'                                     |                                                                                                                      |                                                 | Total                                                                                | 3,574                       |
| $\bigoplus^{\mathbb{N}} \stackrel{\circ}{ }$                         |                                               |                                                                                                                      |                                                 |                                                                                      |                             |