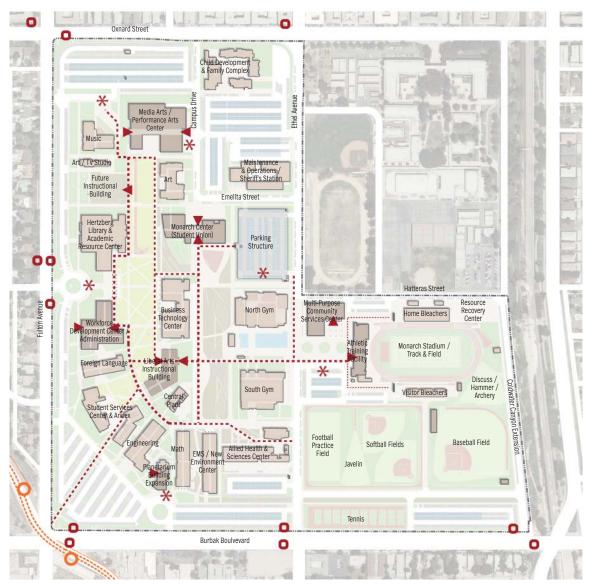

# **EXISTING CAMPUS PLAN**

Figure 2.3 Existing Campus

| 1        | Administration    | 26 | Bungalow 37-38        | 54  | Motion Picture                 |
|----------|-------------------|----|-----------------------|-----|--------------------------------|
| 3        | Foreign Language  | 27 | Bungalow 39-40        | 56  | Campus Center                  |
| 6        | Engineering       | 28 | Bungalow 41-42        | 57  | Bungalow 83-84-85              |
| 7        |                   |    |                       |     |                                |
| 1        | South Gym         | 29 | Bungalow 43-44        | 58  | Bungalow 80-81-82              |
| 8        | Life Science      | 30 | Bungalow 45-46-47     | 59  | Bungalow 11-12                 |
| 9        | Cafeteria         | 31 | Bungalow 48-49        | 61  | Bungalow 76                    |
| 10       | Theater Arts      | 32 | Bungalow 50-51-52     | 62  | Bungalow 77                    |
| 11       | Music             | 42 | Bungalow 70-71        | 64  | Gymnastic Center               |
| 12       | Bungalow 1-2      | 43 | Bungalow 72-73        | 67  | North Gym                      |
| 13       | Bungalow 4-5      | 44 | Bungalow 74-75-76     | 70  | Child Development Center       |
| 14       | Bungalow 7-8      | 45 | Bungalow 78           | 73  | Computer Science               |
| 15       | Bungalow 9-10     | 47 | Field House           | 74  | Financial Aid                  |
| 16       | Bungalow 13-14    | 48 | Art                   | 75  | M&O - Sheriff                  |
| 17       | Bungalow 15       | 49 | Business - Journalism | 76  | Allied Health & Science Center |
| 21       | Bungalow 24-25-26 | 50 | Math - Science        | 77  | Central Power Plant            |
| 22       | Bungalow 30-31    | 51 | Planetarium           | 82  | Business Office                |
| 23       | Bungalow 32-33    | 52 | Behavioral Science    | 83  | Sidewalk Cafe                  |
| 25       | Bungalow 35-36    | 53 | Humanities            | 116 | Coffee House                   |
| N        | 0 250' 500'       |    |                       |     |                                |
| $\oplus$ | 11111111          |    |                       |     |                                |