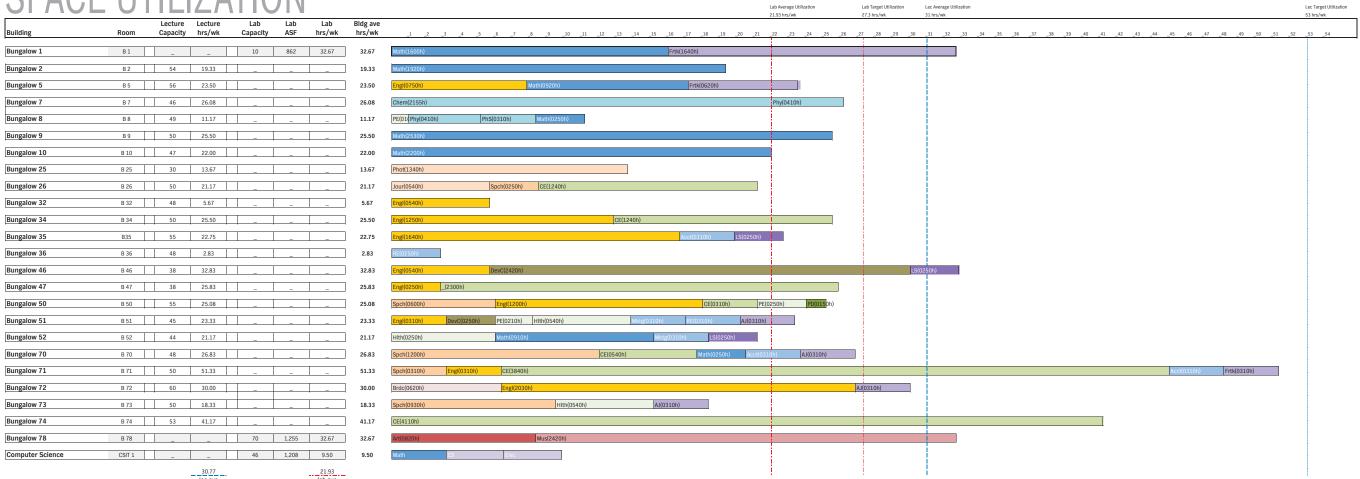

<sup>\*</sup>figures based on 2009 Report 17

| Building Utilization           |                     |                  |                   |                     |                  |                   | Bldg ave |
|--------------------------------|---------------------|------------------|-------------------|---------------------|------------------|-------------------|----------|
|                                | ave lec<br>capacity | total lec<br>asf | ave lec<br>hrs/wk | ave lab<br>capacity | total lab<br>asf | ave lab<br>hrs/wk | hrs/wk   |
| Math-Science                   | 51                  | 6,712            | 45.15             | 46                  | 4,436            | 32.00             | 40.46    |
| Planetarium                    |                     | 0,112            | 43.13             | 55                  | 963              | 35.67             | 35.67    |
| Humanities                     | _<br>40             | 6,203            | 40.43             | 35                  | 1,128            | 15.46             | 35.43    |
| Behavioral Science             | 61                  | 7,328            | 33.18             | 30                  | 690              | 38.50             | 33.77    |
| Campus Center                  | 44                  | 11,574           | 36.35             | 20                  | 1,665            | 9.38              | 33.18    |
| Foreign Languages              | 46                  | 7,282            | 29.80             |                     | 2,000            | 3.00              | 29.80    |
| Business-Journalism            | 50                  | 960              | 24.17             | 40                  | 11,344           | 30.36             | 29.67    |
| Music                          | 27                  | 1,638            | 33.79             | 65                  | 5,753            | 22.17             | 26.04    |
| Life Science                   | 50                  | 2,820            | 37.97             | 33                  | 7,405            | 19.40             | 25.59    |
| Art                            | 82                  | 1,393            | 27.17             | 33                  | 6,138            | 25.10             | 25.37    |
| Engineering                    | 50                  | 1,195            | 22.50             | 38                  | 12,635           | 19.09             | 19.43    |
| Allied Health & Science Center | 41                  | 3,674            | 18.61             | 36                  | 22,406           | 18.52             | 18.54    |
| Cafeteria                      | 60                  | 1,085            | 16.91             |                     | ,                |                   | 16.91    |
| Theater Arts                   | 45                  | 804              | 13.09             | 88                  | 1,555            | 5.67              | 10.61    |
|                                | 1                   |                  |                   | 1                   |                  |                   |          |
| Bungalow 71                    | 50                  | 814              | 51.33             | _                   | _                | -                 | 51.33    |
| Bungalow 74                    | 53                  | 800              | 41.17             | _                   | _                | -                 | 41.17    |
| Bungalow 46                    | 38                  | 540              | 32.83             | _                   | _                | -                 | 32.83    |
| Bungalow 1                     | _                   | _                | _                 | 10                  | 862              | 32.67             | 32.67    |
| Bungalow 78                    | _                   | _                | _                 | 70                  | 1,255            | 32.67             | 32.67    |
| Bungalow 72                    | 60                  | 814              | 30.00             | _                   | _                | -                 | 30.00    |
| Bungalow 70                    | 48                  | 834              | 26.83             | _                   | _                | -                 | 26.83    |
| Bungalow 7                     | 46                  | 814              | 26.08             | _                   | _                | -                 | 26.08    |
| Bungalow 47                    | 38                  | 540              | 25.83             | _                   | _                | -                 | 25.83    |
| Bungalow 9                     | 50                  | 820              | 25.50             | _                   | _                | -                 | 25.50    |
| Bungalow 34                    | 50                  | 548              | 25.50             | _                   | _                | -                 | 25.50    |
| Bungalow 50                    | 55                  | 543              | 25.08             | _                   | _                | -                 | 25.08    |
| Bungalow 5                     | 56                  | 686              | 23.50             | _                   | _                | -                 | 23.50    |
| Bungalow 51                    | 45                  | 547              | 23.33             | _                   | _                | -                 | 23.33    |
| Bungalow 35                    | 55                  | 820              | 22.75             | _                   | _                | -                 | 22.75    |
| Bungalow 10                    | 47                  | 585              | 22.00             | _                   | _                | -                 | 22.00    |
| Bungalow 26                    | 50                  | 589              | 21.17             | _                   | _                | -                 | 21.17    |
| Bungalow 52                    | 44                  | 542              | 21.17             | _                   | -                | -                 | 21.17    |
| Bungalow 2                     | 54                  | 541              | 19.33             | _                   | -                | -                 | 19.33    |
| Bungalow 73                    | 50                  | 814              | 18.33             | _                   | -                | -                 | 18.33    |
| Bungalow 25                    | 30                  | 565              | 13.67             | _                   | _                | -                 | 13.67    |
| Bungalow 8                     | 49                  | 716              | 11.17             | _                   | -                | -                 | 11.17    |
| Computer Science               | _                   | _                | _                 | 46                  | 1,208            | 9.50              | 9.50     |
| Bungalow 32                    | 48                  | 543              | 5.67              | _                   | _                | -                 | 5.67     |
| Bungalow 36                    | 48                  | 623              | 2.83              | _                   |                  | _                 | 2.83     |

Total 67,306 79,443

<sup>\*</sup>figures based on 2009 Report 17 and Fall 2008 enrolment data