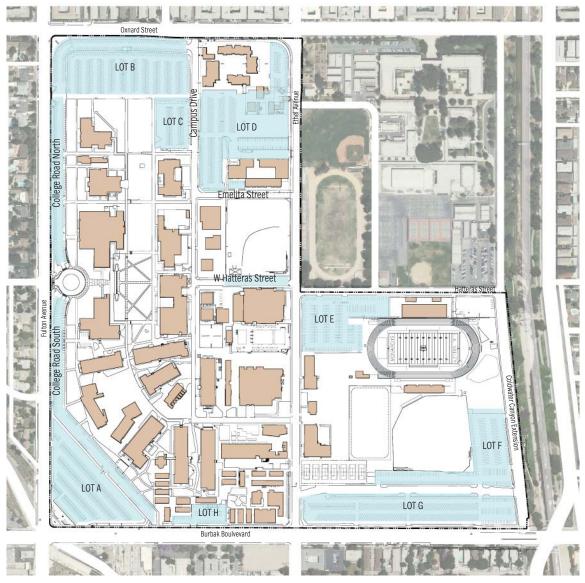

# **EXISTING CAMPUS PLAN**

Figure 2.3 Existing Campus

| 1        | Administration    | 26 | Bungalow 37-38        | 54  | Motion Picture                 |
|----------|-------------------|----|-----------------------|-----|--------------------------------|
| 3        | Foreign Language  | 27 | Bungalow 39-40        | 56  | Campus Center                  |
| 6        | Engineering       | 28 | Bungalow 41-42        | 57  | Bungalow 83-84-85              |
| 7        |                   |    |                       |     |                                |
| 1        | South Gym         | 29 | Bungalow 43-44        | 58  | Bungalow 80-81-82              |
| 8        | Life Science      | 30 | Bungalow 45-46-47     | 59  | Bungalow 11-12                 |
| 9        | Cafeteria         | 31 | Bungalow 48-49        | 61  | Bungalow 76                    |
| 10       | Theater Arts      | 32 | Bungalow 50-51-52     | 62  | Bungalow 77                    |
| 11       | Music             | 42 | Bungalow 70-71        | 64  | Gymnastic Center               |
| 12       | Bungalow 1-2      | 43 | Bungalow 72-73        | 67  | North Gym                      |
| 13       | Bungalow 4-5      | 44 | Bungalow 74-75-76     | 70  | Child Development Center       |
| 14       | Bungalow 7-8      | 45 | Bungalow 78           | 73  | Computer Science               |
| 15       | Bungalow 9-10     | 47 | Field House           | 74  | Financial Aid                  |
| 16       | Bungalow 13-14    | 48 | Art                   | 75  | M&O - Sheriff                  |
| 17       | Bungalow 15       | 49 | Business - Journalism | 76  | Allied Health & Science Center |
| 21       | Bungalow 24-25-26 | 50 | Math - Science        | 77  | Central Power Plant            |
| 22       | Bungalow 30-31    | 51 | Planetarium           | 82  | Business Office                |
| 23       | Bungalow 32-33    | 52 | Behavioral Science    | 83  | Sidewalk Cafe                  |
| 25       | Bungalow 35-36    | 53 | Humanities            | 116 | Coffee House                   |
| N        | 0 250' 500'       |    |                       |     |                                |
| $\oplus$ | 11111111          |    |                       |     |                                |

### **PARKING**

Figure 3.11 Existing Campus Parking

| Parking Lot                                                          | Existing<br><b>Count</b>                      | Internal Street Parking                                                                                              | Existing Count                                  | Public Street Parking                                                                | Existing<br>Count           |
|----------------------------------------------------------------------|-----------------------------------------------|----------------------------------------------------------------------------------------------------------------------|-------------------------------------------------|--------------------------------------------------------------------------------------|-----------------------------|
| Lot A<br>Lot B<br>Lot C<br>Lot D<br>Lot E<br>Lot F<br>Lot G<br>Lot H | 397<br>604<br>115<br>275<br>280<br>297<br>551 | College Road North College Road South Central Plant Administration W. Hatteras St. Campus Dr. Emelita St. Ethel Ave. | 151<br>267<br>17<br>10<br>50<br>72<br>16<br>130 | Fulton Ave.<br>Oxnard St.<br>E. Hatteras St.<br>Coldwater Extension<br>Burbank Blvd. | 23<br>43<br>29<br>78<br>114 |
| subto                                                                | otal 2,574                                    | subtotal                                                                                                             | 713                                             | subtotal                                                                             | 287                         |
| N 0                                                                  | 250' 500'                                     |                                                                                                                      |                                                 | Total                                                                                | 3,574                       |
| $\bigoplus^{\mathbb{N}} \stackrel{\circ}{ }$                         |                                               |                                                                                                                      |                                                 |                                                                                      |                             |