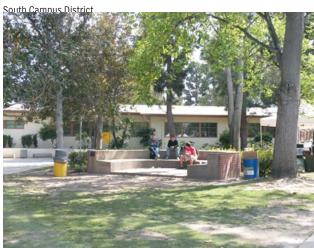

# **CONTEXT IMAGES**

Fulton Entry

Fulton - Oxnard Corner Signage

Perimeter Green Belt

Tujunga Wash Park

Metro Orange Line - Valley College Station

Monarch Square

Canary Pine Trees at North End of Mall

Monarch Square

Art Patio

Music Patio

North Mall

South of Monarch Square

Monarch Patio

Covered Walkway

Allied Health & Sciences Building