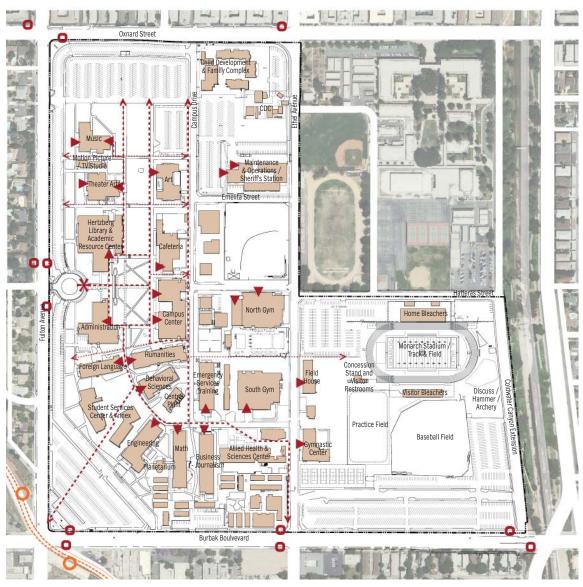

# **EXISTING CAMPUS PLAN**

Figure 2.3 Existing Campus

| 1        | Administration    | 26 | Bungalow 37-38        | 54  | Motion Picture                 |
|----------|-------------------|----|-----------------------|-----|--------------------------------|
| 3        | Foreign Language  | 27 | Bungalow 39-40        | 56  | Campus Center                  |
| 6        | Engineering       | 28 | Bungalow 41-42        | 57  | Bungalow 83-84-85              |
| 7        |                   |    |                       |     |                                |
| 1        | South Gym         | 29 | Bungalow 43-44        | 58  | Bungalow 80-81-82              |
| 8        | Life Science      | 30 | Bungalow 45-46-47     | 59  | Bungalow 11-12                 |
| 9        | Cafeteria         | 31 | Bungalow 48-49        | 61  | Bungalow 76                    |
| 10       | Theater Arts      | 32 | Bungalow 50-51-52     | 62  | Bungalow 77                    |
| 11       | Music             | 42 | Bungalow 70-71        | 64  | Gymnastic Center               |
| 12       | Bungalow 1-2      | 43 | Bungalow 72-73        | 67  | North Gym                      |
| 13       | Bungalow 4-5      | 44 | Bungalow 74-75-76     | 70  | Child Development Center       |
| 14       | Bungalow 7-8      | 45 | Bungalow 78           | 73  | Computer Science               |
| 15       | Bungalow 9-10     | 47 | Field House           | 74  | Financial Aid                  |
| 16       | Bungalow 13-14    | 48 | Art                   | 75  | M&O - Sheriff                  |
| 17       | Bungalow 15       | 49 | Business - Journalism | 76  | Allied Health & Science Center |
| 21       | Bungalow 24-25-26 | 50 | Math - Science        | 77  | Central Power Plant            |
| 22       | Bungalow 30-31    | 51 | Planetarium           | 82  | Business Office                |
| 23       | Bungalow 32-33    | 52 | Behavioral Science    | 83  | Sidewalk Cafe                  |
| 25       | Bungalow 35-36    | 53 | Humanities            | 116 | Coffee House                   |
| N        | 0 250' 500'       |    |                       |     |                                |
| $\oplus$ | 11111111          |    |                       |     |                                |