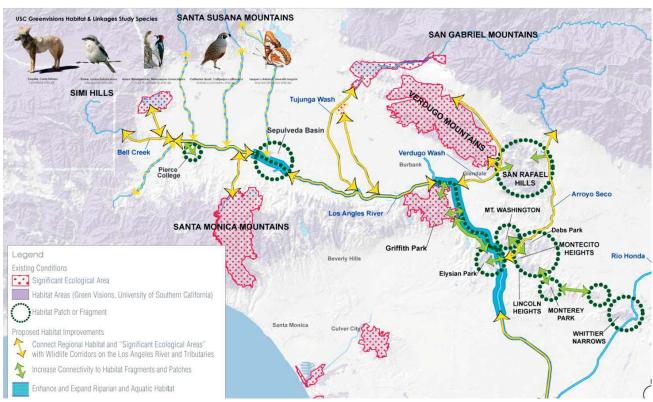

The master plan update strengthens LAVC's campus identity by reinforcing its natural assets, enhancing its variety of gathering spaces, and improving its overall cohesiveness while maintaining its existing organizational framework. The formal open space consisting of Monarch Square and the North Lawn is complimented with a new informal park that runs parallel to it through the heart of the campus. Athletic fields are consolidated in the south-east quadrant of the site, and is connected to the rest of the campus by a landscaped promenade. The whole campus is then conceptually tied back to the community via an arroyo feature that takes advantage of the campus' existing gradual topography and adjacency to Tujunga Wash, a Los Angeles River tributary and designated urban natural habitat.

# **GREEN SPACE**

Figure 2.12 Existing Campus Green Space

Known for its urban forest and mature landscape, LAVC desires to consolidate its athletic fields and better define its campus edges through improved landscape.

#### 2. Opportunities

- a. Reorganization of landscape spaces to improve social spaces, identity, and sustainable systems
- b. Connection to Tujunga Wash
- c. Site History
- d. Urban Edge
  - & Public Transportation Link
- e. Prototype for Sustainable Development & Practices