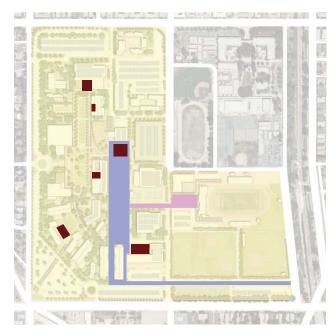

## **BENCHES**

- i. Concrete Backless Benches
- ii. Backed Wood Benches
  - 1. Standard
  - 2. Sustainable Mall (new)
  - 3. Alumni Walk (new)



Existing Concrete Bench



Existing Backed Bench



Sustainable Mall Bench



Alumni Walk Bench



### TABLE AND CHAIRS

- i. Concrete, Landscape
- ii. Metal with Fixed Chairs (new)
- iii. Metal and Free Chairs and Tables (new)



Existing Concrete Table and Chairs



Existing Concrete Table and Chairs



Metal Table and Fixed Chairs



Metal Table and Free Chairs



Metal Table and Free Chairs



### **LIGHT POLES**

- i. Bega
- ii. Kim



Bega



Kim Lighting



### **BOLLARDS**

- i. Short, Concrete
- ii. Regular, Stainless Steel
- iii. Lit, Stainless Steel



Concrete Bollards



Regular Stainless Steel (Bega)



Lit Stainless Steel (Bega)



**BICYCLE RACKS** 



Existing Fairweather Stainless Steel Bicycle Rack



### WASTE RECEPTACLES

- i. Concrete Bin
- ii. Big Belly
- iii. Ash Urns
  - 1. Concrete, Open
  - 2. Concrete, Closed



Existing Concrete Bins



Existing Big Belly Bins



Closed Ash Urn

## SUSTAINABILITY

### **SOLAR HEAT TUBES**

LAVC has the largest array of solar heat tubes in Los Angeles. Solar heat tubes use the sun's energy to heat water that can then be used for various energy saving applications. The existing arrays on the Campus Center and the North Gym should be maintained so they can continue to serve the campus and benefit the community.





### **PHOTOVOLTAICS**

New building when possible should incorporate photovoltaic arrays on their roofs to harness power from the sun.

Parking lots, when up