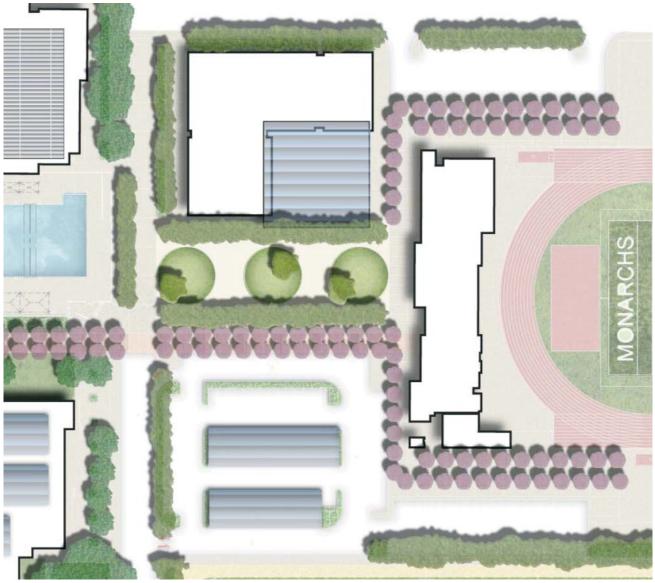

### **FRAMEWORK**

Figure 2.5 Existing Campus Framework

The campus framework is defined by a formal central quad - Monarch Square - and the North Mall: an open green space to the north. A covered walkway serves as a primary pedestrian circulation between classroom buildings, linking the north campus to the south and creating a physical spine that defines the backwards "J".

# **ZONES**

Figure 2.6 Existing Campus Zones

While the majority of Academic functions are grouped together with parking at the perimeter, which affords a pedestrian oriented campus, Ethel Avenue bifurcates the campus and splits the Athletic Zone.