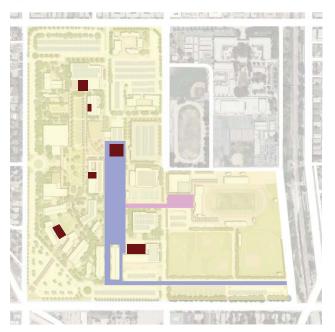

# **EXISTING CAMPUS PLAN**

Figure 2.3 Existing Campus

| 1        | Administration    | 26 | Bungalow 37-38        | 54  | Motion Picture                 |
|----------|-------------------|----|-----------------------|-----|--------------------------------|
| 3        | Foreign Language  | 27 | Bungalow 39-40        | 56  | Campus Center                  |
| 6        | Engineering       | 28 | Bungalow 41-42        | 57  | Bungalow 83-84-85              |
| 7        |                   |    |                       |     |                                |
| 1        | South Gym         | 29 | Bungalow 43-44        | 58  | Bungalow 80-81-82              |
| 8        | Life Science      | 30 | Bungalow 45-46-47     | 59  | Bungalow 11-12                 |
| 9        | Cafeteria         | 31 | Bungalow 48-49        | 61  | Bungalow 76                    |
| 10       | Theater Arts      | 32 | Bungalow 50-51-52     | 62  | Bungalow 77                    |
| 11       | Music             | 42 | Bungalow 70-71        | 64  | Gymnastic Center               |
| 12       | Bungalow 1-2      | 43 | Bungalow 72-73        | 67  | North Gym                      |
| 13       | Bungalow 4-5      | 44 | Bungalow 74-75-76     | 70  | Child Development Center       |
| 14       | Bungalow 7-8      | 45 | Bungalow 78           | 73  | Computer Science               |
| 15       | Bungalow 9-10     | 47 | Field House           | 74  | Financial Aid                  |
| 16       | Bungalow 13-14    | 48 | Art                   | 75  | M&O - Sheriff                  |
| 17       | Bungalow 15       | 49 | Business - Journalism | 76  | Allied Health & Science Center |
| 21       | Bungalow 24-25-26 | 50 | Math - Science        | 77  | Central Power Plant            |
| 22       | Bungalow 30-31    | 51 | Planetarium           | 82  | Business Office                |
| 23       | Bungalow 32-33    | 52 | Behavioral Science    | 83  | Sidewalk Cafe                  |
| 25       | Bungalow 35-36    | 53 | Humanities            | 116 | Coffee House                   |
| N        | 0 250' 500'       |    |                       |     |                                |
| $\oplus$ | 11111111          |    |                       |     |                                |