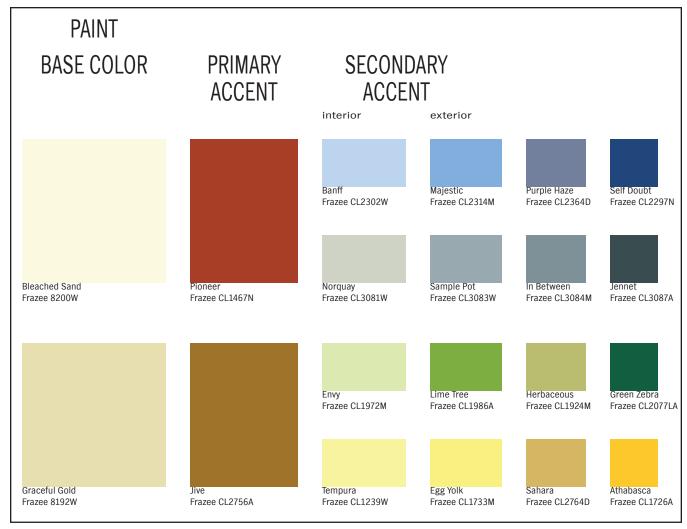

rown



Champagne Gold PPD Duranar UC51568XL





Spanish Moss H.C. Muddox



Hanover Prest Paver



Dal-Tile



PPG Duranar UC51515XL (Aesthetic Guidelines)



Medium Bronze Berridge Kynar Paint (Aesthetic Guidelines)

### **EXISTING PALETTE**

The existing palette defined in the previous Aesthetic Guidelines will continue to be applicable. However, because of the lack of color in the palette, most new projects have been introducing their own accent colors. The goal of the Aesthetic Guidelines update in this master plan is to give coherence to existing colors and unify the campus, but at the same time allow for some variation between buildings.

<sup>\*</sup>Color swatches and material images included are for reference only. Refer to actual material samples for true color/texture/scale.



Figure 4.1 Master Plan Update Building Color Guideline

#### **ACCENT COLOR GUIDELINES**

Paint colors to be used on new buildings shall conform to those identified here. If painted, buildings will primarily be of either one or both of the base colors. Large accent areas may use one of the primary accent colors. Exterior secondary accent colors corresponding to the primary accent color selected may be used to accentuate certain portions of the building where articulation is desired.







<sup>\*</sup>Color swatches and material images included are for reference only. Refer to actual material samples for true color/texture/scale.

#### Allied Health & Sciences





Frazee CL 2756A



Rugged Trail\* Frazee 8663W

#### Motion Picture / TV



Banff\* Frazee CL 2302W



Sample Pot\* Frazee