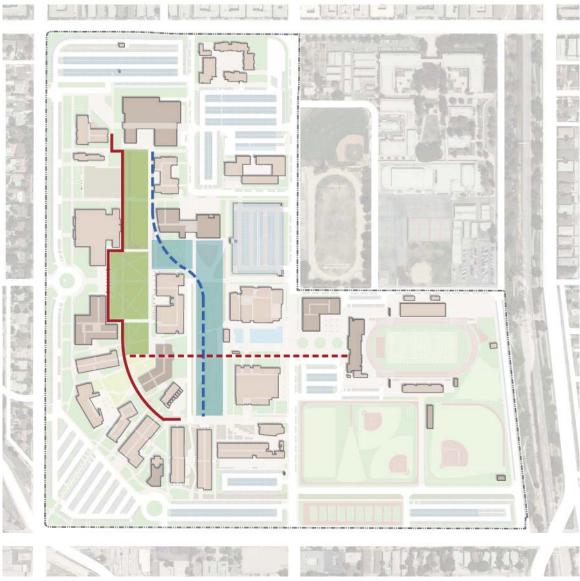

### **FRAMEWORK**

Figure 2.5 Existing Campus Framework

The campus framework is defined by a formal central quad - Monarch Square - and the North Mall: an open green space to the north. A covered walkway serves as a primary pedestrian circulation between classroom buildings, linking the north campus to the south and creating a physical spine that defines the backwards "J".

# **ZONES**

Figure 2.6 Existing Campus Zones

While the majority of Academic functions are grouped together with parking at the perimeter, which affords a pedestrian oriented campus, Ethel Avenue bifurcates the campus and splits the Athletic Zone.

The sustainable park, a new feature from prior plans, is realized through the consolidation of all athletic fields. This new open space runs parallel to the North Mall and serves as a link to the academic and athletic zones. As a compliment to the traditional spaces on campus, this area will become a new campus "green" - a sustainable park with native and drought tolerant plants, an area for the college and community to gather and learn.

The Athletic Zone now has a dedicated plaza for gathering of pre- and post-game functions, as well as community events. It is connected back to the main campus through the ceremonial Alumni Walk.

LAVC is dedicated to becoming a model of a sustainable campus and using its assets as educational tools. A variety of sustainable strategies - both building and site - were identified in the process as opportunities for future projects to implement.