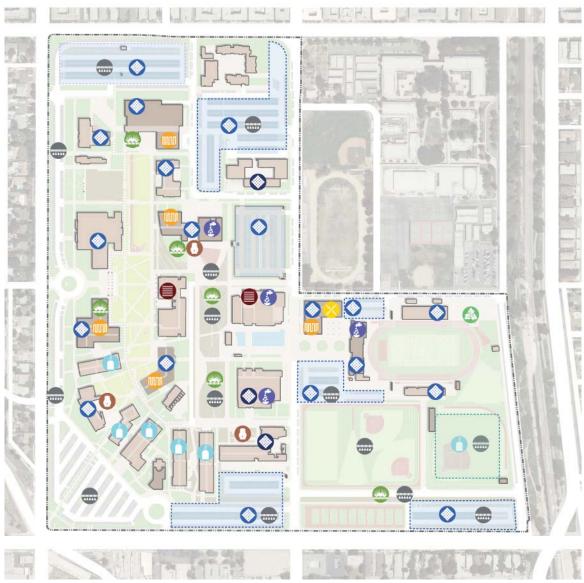

267<br>17<br>10<br>N/A<br>50<br>72<br>16 | 110<br>0<br>0<br>63<br>34<br>20<br>16<br>60 | Fulton Ave. Oxnard St. E. Hatteras St. Coldwater Extension Burbank Blvd. subtotal | 23<br>43<br>29<br>78<br>114<br>287 | 23<br>43<br>29<br>78<br>114<br>287 |
| Lot J<br>College Road North                     | N/A<br>151                                          | 133<br>170                                          | Parking Structure<br><b>subtotal</b>                                                                                       | N/A<br><b>3,287</b>                      | 1,200<br><b>3,947</b>                       | Projected 2023 need<br>surplus                                                    |                                    | 4,054<br>180                       |

## SUSTAINABILITY



Figure 3.7 Master Plan Update Site Sustainable Strategies

The Los Angeles Community College District (LACCD) Board of Trustees has adopted a district-wide Sustainable Building Plan to incorporate energy-saving and environmentally friendly features into the new structures. The above diagram identifies potential implementation location for various sustainable strategies, for which the campus intends to become a laboratory for learning. Implementation of these strategies are to be further discussed by LAVC's sustainability committee and will be in accordance to the LACCD Sustainable Design Standard.





# PROJECT FUNDING



Figure 3.8 Master Plan Update Project Funding Sources



## ARCHITECTURAL SUMMARY



Figure 3.9 Master Plan Update Building Zones

The Architectural Zones provide fram