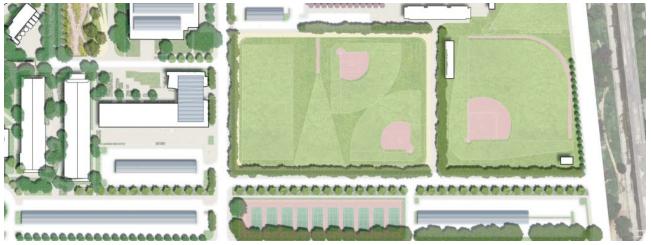

# **GREEN SPACE**

Figure 2.12 Existing Campus Green Space

Known for its urban forest and mature landscape, LAVC desires to consolidate its athletic fields and better define its campus edges through improved landscape.

The sustainable park, a new feature from prior plans, is realized through the consolidation of all athletic fields. This new open space runs parallel to the North Mall and serves as a link to the academic and athletic zones. As a compliment to the traditional spaces on campus, this area will become a new campus "green" - a sustainable park with native and drought tolerant plants, an area for the college and community to gather and learn.

The Athletic Zone now has a dedicated plaza for gathering of pre- and post-game functions, as well as community events. It is connected back to the main campus through the ceremonial Alumni Walk.

LAVC is dedicated to becoming a model of a sustainable campus and using its assets as educational tools. A variety of sustainable strategies - both building and site - were identified in the process as opportunities for future projects to implement.