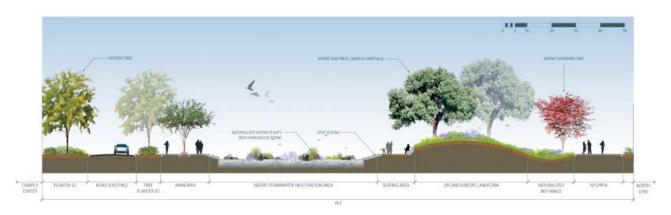

The sustainable park, a new feature from prior plans, is realized through the consolidation of all athletic fields. This new open space runs parallel to the North Mall and serves as a link to the academic and athletic zones. As a compliment to the traditional spaces on campus, this area will become a new campus "green" - a sustainable park with native and drought tolerant plants, an area for the college and community to gather and learn.