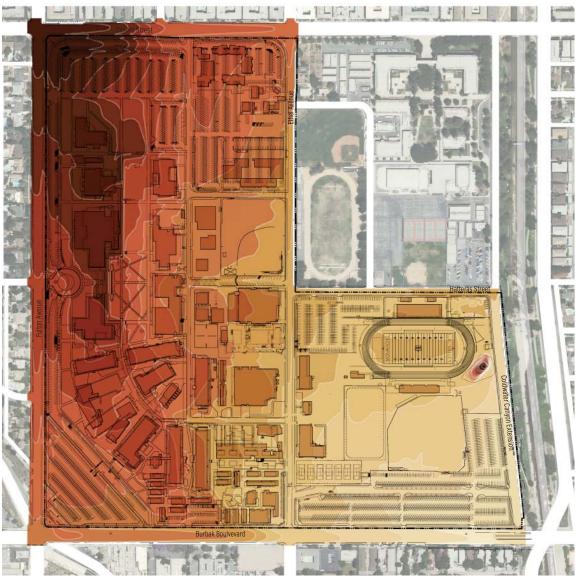

#### BUILDING AGE AND CONDITION

Figure 2.4 Existing Campus Building Age and Condition

The existing campus consists of buildings that have been constructed over a span of more than 50 years. While few buildings can be considered architecturally significant, the organizational framework of a backward "J" is unique to the campus.

Buildings on the northern campus appear as singular objects within an orthagonal grid of pedestrian pathways. Buildings on the south are long, narrow one-story buildings that radiate off the curve of the "J" and blend with the surrounding landscape and urban forest.