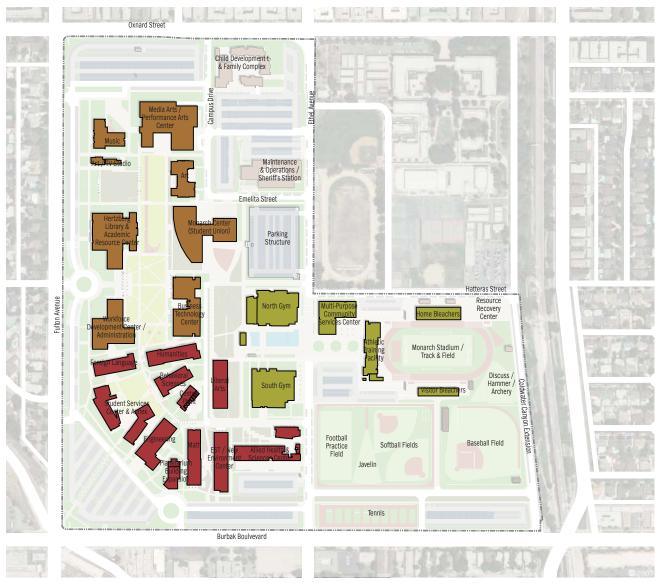

# **EXISTING CAMPUS PLAN**

Figure 2.3 Existing Campus

| 1        | Administration    | 26 | Bungalow 37-38        | 54  | Motion Picture                 |
|----------|-------------------|----|-----------------------|-----|--------------------------------|
| 3        | Foreign Language  | 27 | Bungalow 39-40        | 56  | Campus Center                  |
| 6        | Engineering       | 28 | Bungalow 41-42        | 57  | Bungalow 83-84-85              |
| 7        |                   |    |                       |     |                                |
| 1        | South Gym         | 29 | Bungalow 43-44        | 58  | Bungalow 80-81-82              |
| 8        | Life Science      | 30 | Bungalow 45-46-47     | 59  | Bungalow 11-12                 |
| 9        | Cafeteria         | 31 | Bungalow 48-49        | 61  | Bungalow 76                    |
| 10       | Theater Arts      | 32 | Bungalow 50-51-52     | 62  | Bungalow 77                    |
| 11       | Music             | 42 | Bungalow 70-71        | 64  | Gymnastic Center               |
| 12       | Bungalow 1-2      | 43 | Bungalow 72-73        | 67  | North Gym                      |
| 13       | Bungalow 4-5      | 44 | Bungalow 74-75-76     | 70  | Child Development Center       |
| 14       | Bungalow 7-8      | 45 | Bungalow 78           | 73  | Computer Science               |
| 15       | Bungalow 9-10     | 47 | Field House           | 74  | Financial Aid                  |
| 16       | Bungalow 13-14    | 48 | Art                   | 75  | M&O - Sheriff                  |
| 17       | Bungalow 15       | 49 | Business - Journalism | 76  | Allied Health & Science Center |
| 21       | Bungalow 24-25-26 | 50 | Math - Science        | 77  | Central Power Plant            |
| 22       | Bungalow 30-31    | 51 | Planetarium           | 82  | Business Office                |
| 23       | Bungalow 32-33    | 52 | Behavioral Science    | 83  | Sidewalk Cafe                  |
| 25       | Bungalow 35-36    | 53 | Humanities            | 116 | Coffee House                   |
| N        | 0 250' 500'       |    |                       |     |                                |
| $\oplus$ | 11111111          |    |                       |     |                                |