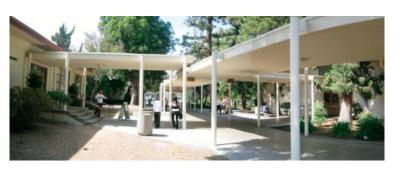

### **FRAMEWORK**

Figure 2.5 Existing Campus Framework

The campus framework is defined by a formal central quad - Monarch Square - and the North Mall: an open green space to the north. A covered walkway serves as a primary pedestrian circulation between classroom buildings, linking the north campus to the south and creating a physical spine that defines the backwards "J".

Buildings on the northern campus appear as singular objects within an orthagonal grid of pedestrian pathways. Buildings on the south are long, narrow one-story buildings that radiate off the curve of the "J" and blend with the surrounding landscape and urban forest.