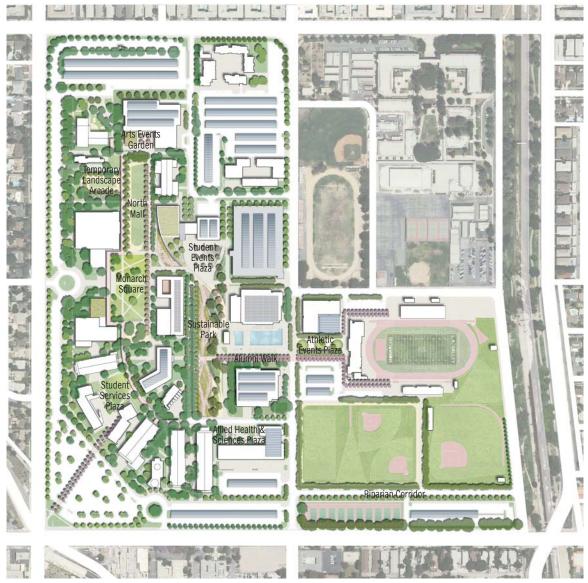

## **FACILITIES SUMMARY**

The master plan update builds upon the campus' existing framework and prior planning to strategically locate new projects creating structure and coherence. The original identity of Monarch Square and the North Mall is respected and reinforced by the placement of appropriately scaled buildings at its perimeter to emphasize the definition of this outdoor space.

The sustainable park, a new feature from prior plans, is realized through the consolidation of all athletic fields. This new open space runs parallel to the North Mall and serves as a link to the academic and athletic zones. As a compliment to the traditional spaces on campus, this area will become a new campus "green" - a sustainable park with native and drought tolerant plants, an area for the college and community to gather and learn.

The Athletic Zone now has a dedicated plaza for gathering of pre- and post-game functions, as well as community events. It is connected back to the main campus through the ceremonial Alumni Walk.

LAVC is dedicated to becoming a model of a sustainable campus and using its assets as educational tools. A variety of sustainable strategies - both building and site - were identified in the process as opportunities for future projects to implement.