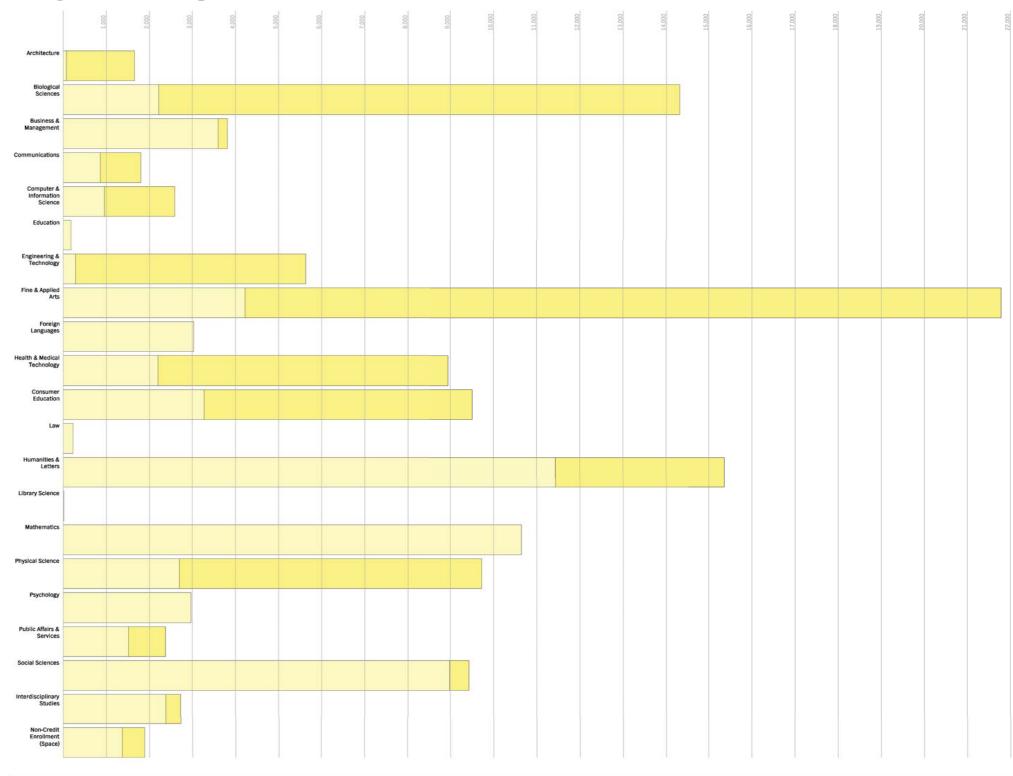

#### ROOM USE BY DEPARTMENT / PROGRAM

Figure 2.16 Space Utilization by Department/Program

| Administration             | 24,708 asf  | Psychology                    | 4,863 asf   |
|----------------------------|-------------|-------------------------------|-------------|
| Student Serivces           | 23,051 asf  | Counseling                    | 4,090 asf   |
| General Assignment         | 121,392 asf | Child Development             | 8,089 asf   |
| Art                        | 11,854 asf  | Physical Education            | 78,254 asf  |
| Music                      | 12,810 asf  | Biological Sciences           | 14,789 asf  |
| Theater Arts               | 13,138 asf  | Interdisciplinary Studies     | 21,077 asf  |
| Media Arts                 | 6,773 asf   | Earth Sciences / Anthropology | 3,983 asf   |
| Journalism                 | 5,379 asf   | Mathematics                   | 3,579 asf   |
| Speech                     | 6,606 asf   | Business                      | 6,681 asf   |
| English                    | 5,624 asf   | CAOT                          | 2,626 asf   |
| Foreign Languages          | 3,148 asf   | Technology                    | 23,587 asf  |
| Philosophy / Economics     | 700 asf     | Emergency Services            | 588 asf     |
| Sociology / Ethnic Studies | 12,327 asf  | Bookstore / Food Services     | 10,841 asf  |
| History                    | 322 asf     | M & O                         | 31,668 asf  |
|                            |             | Total                         | 462,547 asf |