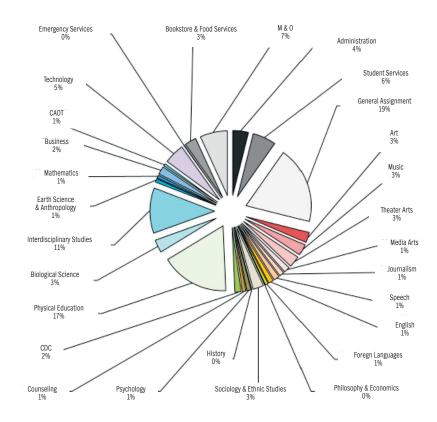

#### ROOM USE BY DEPARTMENT / PROGRAM

Figure 2.16 Space Utilization by Department/Program

| Administration             | 24,708 asf  | Psychology                    | 4,863 asf   |
|----------------------------|-------------|-------------------------------|-------------|
| Student Serivces           | 23,051 asf  | Counseling                    | 4,090 asf   |
| General Assignment         | 121,392 asf | Child Development             | 8,089 asf   |
| Art                        | 11,854 asf  | Physical Education            | 78,254 asf  |
| Music                      | 12,810 asf  | Biological Sciences           | 14,789 asf  |
| Theater Arts               | 13,138 asf  | Interdisciplinary Studies     | 21,077 asf  |
| Media Arts                 | 6,773 asf   | Earth Sciences / Anthropology | 3,983 asf   |
| Journalism                 | 5,379 asf   | Mathematics                   | 3,579 asf   |
| Speech                     | 6,606 asf   | Business                      | 6,681 asf   |
| English                    | 5,624 asf   | CAOT                          | 2,626 asf   |
| Foreign Languages          | 3,148 asf   | Technology                    | 23,587 asf  |
| Philosophy / Economics     | 700 asf     | Emergency Services            | 588 asf     |
| Sociology / Ethnic Studies | 12,327 asf  | Bookstore / Food Services     | 10,841 asf  |
| History                    | 322 asf     | M & O                         | 31,668 asf  |
|                            |             | Total                         | 462,547 asf |

<sup>\*</sup>figures based on 2009 Report 17

| Building Utilization           |                     |                  |                   |                     |                  |                   | Bldg ave |
|--------------------------------|---------------------|------------------|-------------------|---------------------|------------------|-------------------|----------|
|                                | ave lec<br>capacity | total lec<br>asf | ave lec<br>hrs/wk | ave lab<br>capacity | total lab<br>asf | ave lab<br>hrs/wk | hrs/wk   |
| Math-Science                   | 51                  | 6,712            | 45.15             | 46                  | 4,436            | 32.00             | 40.46    |
| Planetarium                    |                     | 0,112            | 43.13             | 55                  | 963              | 35.67             | 35.67    |
| Humanities                     | _<br>40             | 6,203            | 40.43             | 35                  | 1,128            | 15.46             | 35.43    |
| Behavioral Science             | 61                  | 7,328            | 33.18             | 30                  | 690              | 38.50             | 33.77    |
| Campus Center                  | 44                  | 11,574           | 36.35             | 20                  | 1,665            | 9.38              | 33.18    |
| Foreign Languages              | 46                  | 7,282            | 29.80             |                     | 2,000            | 3.00              | 29.80    |
| Business-Journalism            | 50                  | 960              | 24.17             | 40                  | 11,344           | 30.36             | 29.67    |
| Music                          | 27                  | 1,638            | 33.79             | 65                  | 5,753            | 22.17             | 26.04    |
| Life Science                   | 50                  | 2,820            | 37.97             | 33                  | 7,405            | 19.40             | 25.59    |
| Art                            | 82                  | 1,393            | 27.17             | 33                  | 6,138            | 25.10             | 25.37    |
| Engineering                    | 50                  | 1,195            | 22.50             | 38                  | 12,635           | 19.09             | 19.43    |
| Allied Health & Science Center | 41                  | 3,674            | 18.61             | 36                  | 22,406           | 18.52             | 18.54    |
| Cafeteria                      | 60                  | 1,085            | 16.91             |                     | ,                |                   | 16.91    |
| Theater Arts                   | 45                  | 804              | 13.09             | 88                  | 1,555            | 5.67              | 10.61    |
|                                | 1                   |                  |                   | 1                   |                  |                   |          |
| Bungalow 71                    | 50                  | 814              | 51.33             | _                   | _                | -                 | 51.33    |
| Bungalow 74                    | 53                  | 800              | 41.17             | _                   | _                | -                 | 41.17    |
| Bungalow 46                    | 38                  | 540              | 32.83             | _                   | _                | -                 | 32.83    |
| Bungalow 1                     | _                   | _                | _                 | 10                  | 862              | 32.67             | 32.67    |
| Bungalow 78                    | _                   | _                | _                 | 70                  | 1,255            | 32.67             | 32.67    |
| Bungalow 72                    | 60                  | 814              | 30.00             | _                   | _                | -                 | 30.00    |
| Bungalow 70                    | 48                  | 834              | 26.83             | _                   | _                | -                 | 26.83    |
| Bungalow 7                     | 46                  | 814              | 26.08             | _                   | _                | -                 | 26.08    |
| Bungalow 47                    | 38                  | 540              | 25.83             | _                   | _                | -                 | 25.83    |
| Bungalow 9                     | 50                  | 820              | 25.50             | _                   | _                | -                 | 25.50    |
| Bungalow 34                    | 50                  | 548              | 25.50             | _                   | _                | -                 | 25.50    |
| Bungalow 50                    | 55                  | 543              | 25.08             | _                   | _                | -                 | 25.08    |
| Bungalow 5                     | 56                  | 686              | 23.50             | _                   | _                | -                 | 23.50    |
| Bungalow 51                    | 45                  | 547              | 23.33             | _                   | _                | -                 | 23.33    |
| Bungalow 35                    | 55                  | 820              | 22.75             | _                   | _                | -                 | 22.75    |
| Bungalow 10                    | 47                  | 585              | 22.00             | _                   | _                | -                 | 22.00    |
| Bungalow 26                    | 50                  | 589              | 21.17             | _                   | _                | -                 | 21.17    |
| Bungalow 52                    | 44                  | 542              | 21.17             | _                   | -                | -                 | 21.17    |
| Bungalow 2                     | 54                  | 541              | 19.33             | _                   | -                | -                 | 19.33    |
| Bungalow 73                    | 50                  | 814              | 18.33             | _                   | -                | -                 | 18.33    |
| Bungalow 25                    | 30                  | 565              | 13.67             | _                   | _                | -                 | 13.67    |
| Bungalow 8                     | 49                  | 716              | 11.17             | _                   | -                | -                 | 11.17    |
| Computer Science               | _                   | _                | _                 | 46                  | 1,208            | 9.50              | 9.50     |
| Bungalow 32                    | 48                  | 543              | 5.67              | _                   | _                | -                 | 5.67     |
| Bungalow 36                    | 48                  | 623              | 2.83              | _                   |                  | _                 | 2.83     |