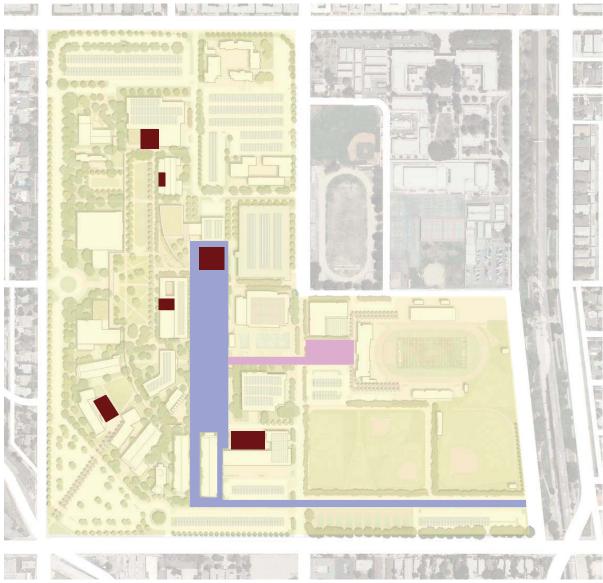

## **FACILITIES SUMMARY**

The master plan update builds upon the campus' existing framework and prior planning to strategically locate new projects creating structure and coherence. The original identity of Monarch Square and the North Mall is respected and reinforced by the placement of appropriately scaled buildings at its perimeter to emphasize the definition of this outdoor space.

The sustainable park, a new feature from prior plans, is realized through the consolidation of all athletic fields. This new open space runs parallel to the North Mall and serves as a link to the academic and athletic zones. As a compliment to the traditional spaces on campus, this area will become a new campus "green" - a sustainable park with native and drought tolerant plants, an area for the college and community to gather and learn.

The Athletic Zone now has a dedicated plaza for gathering of pre- and post-game functions, as well as community events. It is connected back to the main campus through the ceremonial Alumni Walk.

LAVC is dedicated to becoming a model of a sustainable campus and using its assets as educational tools. A variety of sustainable strategies - both building and site - were identified in the process as opportunities for future projects to implement.