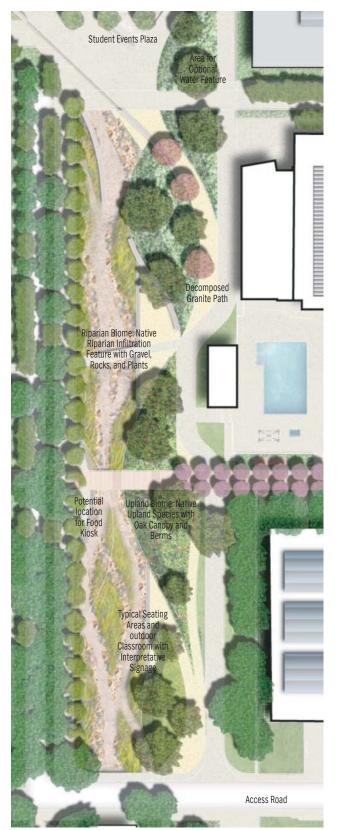

The sustainable park, a new feature from prior plans, is realized through the consolidation of all athletic fields. This new open space runs parallel to the North Mall and serves as a link to the academic and athletic zones. As a compliment to the traditional spaces on campus, this area will become a new campus "green" - a sustainable park with native and drought tolerant plants, an area for the college and community to gather and learn.

The Athletic Zone now has a dedicated plaza for gathering of pre- and post-game functions, as well as community events. It is connected back to the main campus through the ceremonial Alumni Walk.

LAVC is dedicated to becoming a model of a sustainable campus and using its assets as educational tools. A variety of sustainable strategies - both building and site - were identified in the process as opportunities for future projects to implement.