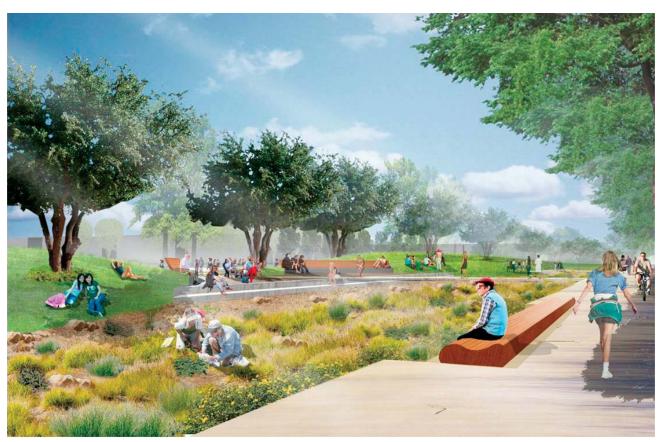

The sustainable park, a new feature from prior plans, is realized through the consolidation of all athletic fields. This new open space runs parallel to the North Mall and serves as a link to the academic and athletic zones. As a compliment to the traditional spaces on campus, this area will become a new campus "green" - a sustainable park with native and drought tolerant plants, an area for the college and community to gather and learn.

# **GREEN SPACE**

Figure 2.12 Existing Campus Green Space

Known for its urban forest and mature landscape, LAVC desires to consolidate its athletic fields and better define its campus edges through improved landscape.