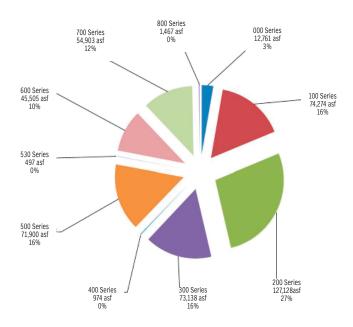

#### **ROOM USE BY TYPE**

Figure 2.15 Space Utilization by Room Type

|            |                                            | total | 462,547 asf |
|------------|--------------------------------------------|-------|-------------|
| 800 Series | Nurse/Patient/Waiting                      |       | 1,467 asf   |
| 700 Series | Data/Shop/Storage                          |       | 54,903 asf  |
| 600 Series | Assembly / Exhibition / Food / Merchandise |       | 45,505 asf  |
| 530 Series | Audio/Visual/Radio/TV                      |       | 497 asf     |
| 500 Series | Athletics/PE/Demonstration                 |       | 71,900 asf  |
| 400 Series | Read/Study                                 |       | 974 asf     |
| 300 Series | Offices                                    |       | 73,138 asf  |
| 200 Series | Laboratories                               |       | 127,128 asf |
| 100 Series | Classrooms                                 |       | 74,274 asf  |
| 000 Series | Inactive / Conversion / Unfinished         |       | 12,761 asf  |

<sup>\*</sup>figures based on 2009 Report 17