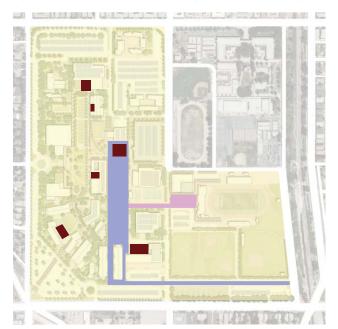

# **EXISTING CAMPUS PLAN**

Figure 2.3 Existing Campus

| 1        | Administration    | 26 | Bungalow 37-38        | 54  | Motion Picture                 |
|----------|-------------------|----|-----------------------|-----|--------------------------------|
| 3        | Foreign Language  | 27 | Bungalow 39-40        | 56  | Campus Center                  |
| 6        | Engineering       | 28 | Bungalow 41-42        | 57  | Bungalow 83-84-85              |
| 7        |                   |    |                       |     |                                |
| 1        | South Gym         | 29 | Bungalow 43-44        | 58  | Bungalow 80-81-82              |
| 8        | Life Science      | 30 | Bungalow 45-46-47     | 59  | Bungalow 11-12                 |
| 9        | Cafeteria         | 31 | Bungalow 48-49        | 61  | Bungalow 76                    |
| 10       | Theater Arts      | 32 | Bungalow 50-51-52     | 62  | Bungalow 77                    |
| 11       | Music             | 42 | Bungalow 70-71        | 64  | Gymnastic Center               |
| 12       | Bungalow 1-2      | 43 | Bungalow 72-73        | 67  | North Gym                      |
| 13       | Bungalow 4-5      | 44 | Bungalow 74-75-76     | 70  | Child Development Center       |
| 14       | Bungalow 7-8      | 45 | Bungalow 78           | 73  | Computer Science               |
| 15       | Bungalow 9-10     | 47 | Field House           | 74  | Financial Aid                  |
| 16       | Bungalow 13-14    | 48 | Art                   | 75  | M&O - Sheriff                  |
| 17       | Bungalow 15       | 49 | Business - Journalism | 76  | Allied Health & Science Center |
| 21       | Bungalow 24-25-26 | 50 | Math - Science        | 77  | Central Power Plant            |
| 22       | Bungalow 30-31    | 51 | Planetarium           | 82  | Business Office                |
| 23       | Bungalow 32-33    | 52 | Behavioral Science    | 83  | Sidewalk Cafe                  |
| 25       | Bungalow 35-36    | 53 | Humanities            | 116 | Coffee House                   |
| N        | 0 250' 500'       |    |                       |     |                                |
| $\oplus$ | 11111111          |    |                       |     |                                |