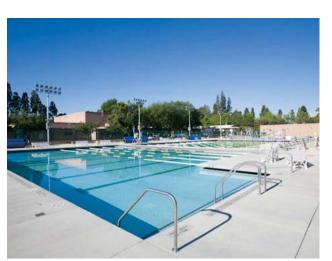

# **CONTEXT IMAGES**



Tujunga Wash and "Great Wall of Los Angeles" mural



Burbank Boulevard



Fulton Avenue



Oxnard Street



Ulysses S. Grant High School

# **CONTEXT IMAGES**





Fulton Entry



Fulton - Oxnard Corner Signage



Perimeter Green Belt



Tujunga Wash Park



Metro Orange Line - Valley College Station



Monarch Square



Canary Pine Trees at North End of Mall



Monarch Square



Art Patio



Music Patio



North Mall



South of Monarch Square



Monarch Patio



Covered Walkway











Allied Health & Sciences Building



Service Road



Interstitial Landscaping



Moreten Bay Fig Tree near Bungalow 13



Aquatics Complex and South Gym



Maintenance & Operations Building



Service Road behind Cafeteria



Monarch Stadium / Track and Field



Archery Field



**Aquatics Complex** 



Ticket Booth & Concession Stand



North Gym

#### BUILDING AGE AND CONDITION



Figure 2.4 Existing Campus Building Age and Condition

The existing campus consists of buildings that have been constructed over a span of more than 50 years. While few buildings can be considered architecturally significant, the organizational framework of a backward "J" is unique to the campus.

Buildings on the northern campus appear as singular objects within an orthagonal grid of pedestrian pathways. Buildings on the south are long, narrow one-story buildings that radiate off the curve of the "J" and blend with the surrounding landscape and urban forest.





### **FRAMEWORK**



Figure 2.5 Existing Campus Framework

The campus framework is defined by a formal central quad - Mon