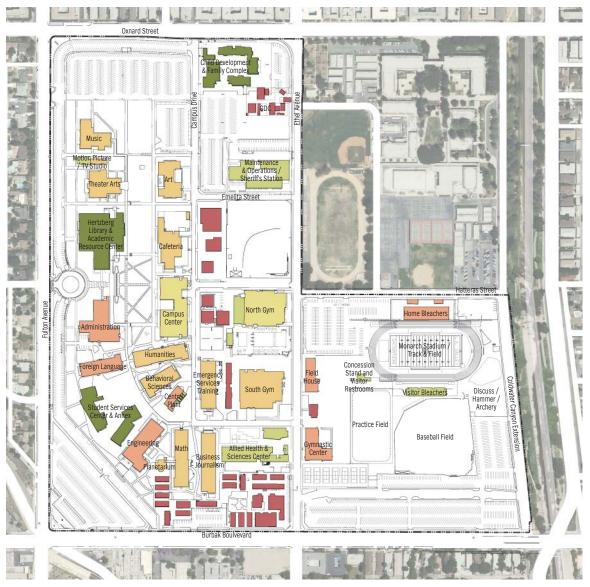

# **EXISTING CAMPUS PLAN**

Figure 2.3 Existing Campus

| 1        | Administration    | 26 | Bungalow 37-38        | 54  | Motion Picture                 |
|----------|-------------------|----|-----------------------|-----|--------------------------------|
| 3        | Foreign Language  | 27 | Bungalow 39-40        | 56  | Campus Center                  |
| 6        | Engineering       | 28 | Bungalow 41-42        | 57  | Bungalow 83-84-85              |
| 7        |                   |    |                       |     |                                |
| 1        | South Gym         | 29 | Bungalow 43-44        | 58  | Bungalow 80-81-82              |
| 8        | Life Science      | 30 | Bungalow 45-46-47     | 59  | Bungalow 11-12                 |
| 9        | Cafeteria         | 31 | Bungalow 48-49        | 61  | Bungalow 76                    |
| 10       | Theater Arts      | 32 | Bungalow 50-51-52     | 62  | Bungalow 77                    |
| 11       | Music             | 42 | Bungalow 70-71        | 64  | Gymnastic Center               |
| 12       | Bungalow 1-2      | 43 | Bungalow 72-73        | 67  | North Gym                      |
| 13       | Bungalow 4-5      | 44 | Bungalow 74-75-76     | 70  | Child Development Center       |
| 14       | Bungalow 7-8      | 45 | Bungalow 78           | 73  | Computer Science               |
| 15       | Bungalow 9-10     | 47 | Field House           | 74  | Financial Aid                  |
| 16       | Bungalow 13-14    | 48 | Art                   | 75  | M&O - Sheriff                  |
| 17       | Bungalow 15       | 49 | Business - Journalism | 76  | Allied Health & Science Center |
| 21       | Bungalow 24-25-26 | 50 | Math - Science        | 77  | Central Power Plant            |
| 22       | Bungalow 30-31    | 51 | Planetarium           | 82  | Business Office                |
| 23       | Bungalow 32-33    | 52 | Behavioral Science    | 83  | Sidewalk Cafe                  |
| 25       | Bungalow 35-36    | 53 | Humanities            | 116 | Coffee House                   |
| N        | 0 250' 500'       |    |                       |     |                                |
| $\oplus$ | 11111111          |    |                       |     |                                |