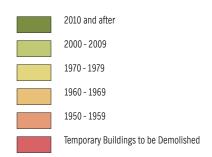

#### BUILDING AGE AND CONDITION

Figure 2.4 Existing Campus Building Age and Condition

The existing campus consists of buildings that have been constructed over a span of more than 50 years. While few buildings can be considered architecturally significant, the organizational framework of a backward "J" is unique to the campus.