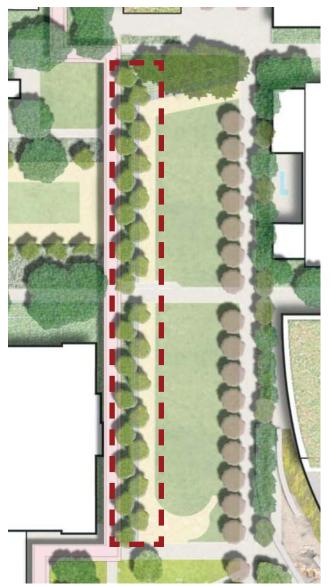

### **FRAMEWORK**

Figure 2.5 Existing Campus Framework

The campus framework is defined by a formal central quad - Monarch Square - and the North Mall: an open green space to the north. A covered walkway serves as a primary pedestrian circulation between classroom buildings, linking the north campus to the south and creating a physical spine that defines the backwards "J".

## **FACILITIES SUMMARY**

The master plan update builds upon the campus' existing framework and prior planning to strategically locate new projects creating structure and coherence. The original identity of Monarch Square and the North Mall is respected and reinforced by the placement of appropriately scaled buildings at its perimeter to emphasize the definition of this outdoor space.