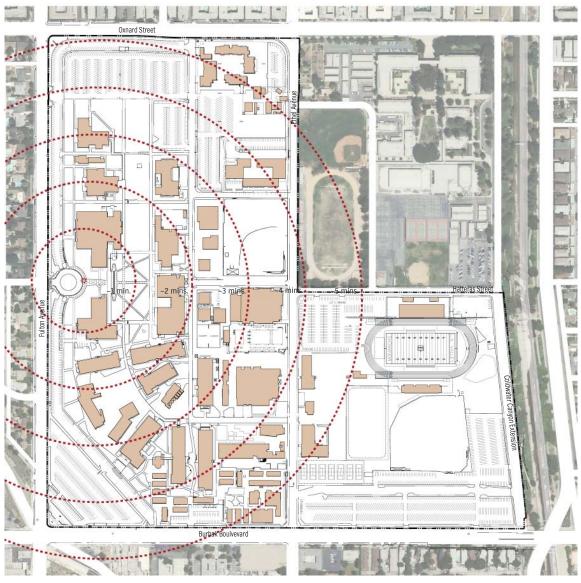

Square - and the North Mall: an open green space to the north. A covered walkway serves as a primary pedestrian circulation between classroom buildings, linking the north campus to the south and creating a physical spine that defines the backwards "J".





# **ZONES**



Figure 2.6 Existing Campus Zones

While the majority of Academic functions are grouped together with parking at the perimeter, which affords a pedestrian oriented campus, Ethel Avenue bifurcates the campus and splits the Athletic Zone.





# **CAMPUS DISTRICTS**



Figure 2.7 Previous Master Plan Campus Districts

The 2003 Aesthetic Master Plan by Berliner and Associates identifies the distinctive districts on campus.



### PEDESTRIAN CIRCULATION



Figure 2.8 Existing Campus Pedestrian Circulation



# WALKING RADIUS



Figure 2.9 Existing Campus Walking Radii



## VEHICULAR CIRCULATION



Figure 2.10 Existing Campus Vehicular Circulation





### **PARKING**



Figure 3.11 Existing Campus Parking

| Parking Lot                                                          | Existing<br><b>Count</b>                      | Internal Street Parking                                                                                              | Existing Count                                  | Public Street Parking                                                                | Existing<br>Count           |
|----------------------------------------------------------------------|-----------------------------------------------|----------------------------------------------------------------------------------------