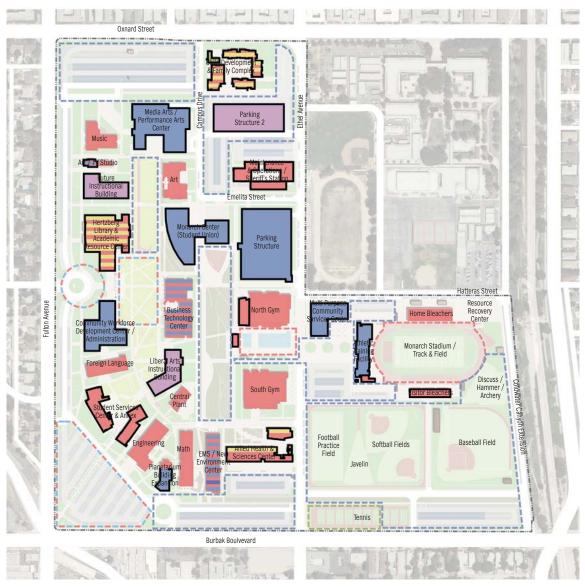

# **EXISTING CAMPUS PLAN**

Figure 2.3 Existing Campus

| 1        | Administration    | 26 | Bungalow 37-38        | 54  | Motion Picture                 |
|----------|-------------------|----|-----------------------|-----|--------------------------------|
| 3        | Foreign Language  | 27 | Bungalow 39-40        | 56  | Campus Center                  |
| 6        | Engineering       | 28 | Bungalow 41-42        | 57  | Bungalow 83-84-85              |
| 7        |                   |    |                       |     |                                |
| 1        | South Gym         | 29 | Bungalow 43-44        | 58  | Bungalow 80-81-82              |
| 8        | Life Science      | 30 | Bungalow 45-46-47     | 59  | Bungalow 11-12                 |
| 9        | Cafeteria         | 31 | Bungalow 48-49        | 61  | Bungalow 76                    |
| 10       | Theater Arts      | 32 | Bungalow 50-51-52     | 62  | Bungalow 77                    |
| 11       | Music             | 42 | Bungalow 70-71        | 64  | Gymnastic Center               |
| 12       | Bungalow 1-2      | 43 | Bungalow 72-73        | 67  | North Gym                      |
| 13       | Bungalow 4-5      | 44 | Bungalow 74-75-76     | 70  | Child Development Center       |
| 14       | Bungalow 7-8      | 45 | Bungalow 78           | 73  | Computer Science               |
| 15       | Bungalow 9-10     | 47 | Field House           | 74  | Financial Aid                  |
| 16       | Bungalow 13-14    | 48 | Art                   | 75  | M&O - Sheriff                  |
| 17       | Bungalow 15       | 49 | Business - Journalism | 76  | Allied Health & Science Center |
| 21       | Bungalow 24-25-26 | 50 | Math - Science        | 77  | Central Power Plant            |
| 22       | Bungalow 30-31    | 51 | Planetarium           | 82  | Business Office                |
| 23       | Bungalow 32-33    | 52 | Behavioral Science    | 83  | Sidewalk Cafe                  |
| 25       | Bungalow 35-36    | 53 | Humanities            | 116 | Coffee House                   |
| N        | 0 250' 500'       |    |                       |     |                                |
| $\oplus$ | 11111111          |    |                       |     |                                |