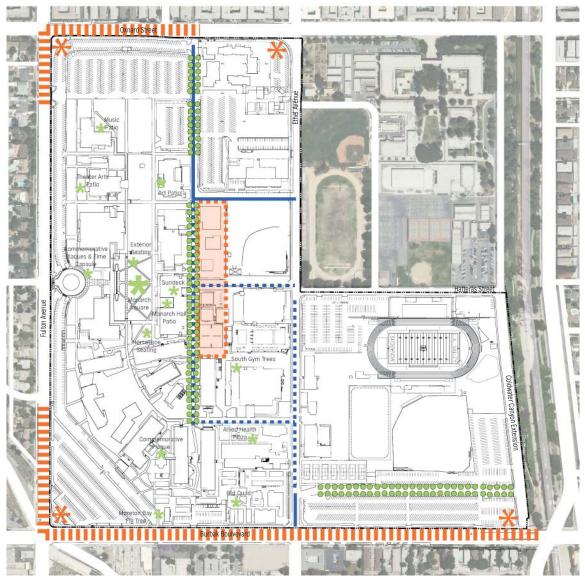

# **EXISTING CAMPUS PLAN**

Figure 2.3 Existing Campus

| 1        | Administration    | 26 | Bungalow 37-38        | 54  | Motion Picture                 |
|----------|-------------------|----|-----------------------|-----|--------------------------------|
| 3        | Foreign Language  | 27 | Bungalow 39-40        | 56  | Campus Center                  |
| 6        | Engineering       | 28 | Bungalow 41-42        | 57  | Bungalow 83-84-85              |
| 7        |                   |    |                       |     |                                |
| 1        | South Gym         | 29 | Bungalow 43-44        | 58  | Bungalow 80-81-82              |
| 8        | Life Science      | 30 | Bungalow 45-46-47     | 59  | Bungalow 11-12                 |
| 9        | Cafeteria         | 31 | Bungalow 48-49        | 61  | Bungalow 76                    |
| 10       | Theater Arts      | 32 | Bungalow 50-51-52     | 62  | Bungalow 77                    |
| 11       | Music             | 42 | Bungalow 70-71        | 64  | Gymnastic Center               |
| 12       | Bungalow 1-2      | 43 | Bungalow 72-73        | 67  | North Gym                      |
| 13       | Bungalow 4-5      | 44 | Bungalow 74-75-76     | 70  | Child Development Center       |
| 14       | Bungalow 7-8      | 45 | Bungalow 78           | 73  | Computer Science               |
| 15       | Bungalow 9-10     | 47 | Field House           | 74  | Financial Aid                  |
| 16       | Bungalow 13-14    | 48 | Art                   | 75  | M&O - Sheriff                  |
| 17       | Bungalow 15       | 49 | Business - Journalism | 76  | Allied Health & Science Center |
| 21       | Bungalow 24-25-26 | 50 | Math - Science        | 77  | Central Power Plant            |
| 22       | Bungalow 30-31    | 51 | Planetarium           | 82  | Business Office                |
| 23       | Bungalow 32-33    | 52 | Behavioral Science    | 83  | Sidewalk Cafe                  |
| 25       | Bungalow 35-36    | 53 | Humanities            | 116 | Coffee House                   |
| N        | 0 250' 500'       |    |                       |     |                                |
| $\oplus$ | 11111111          |    |                       |     |                                |