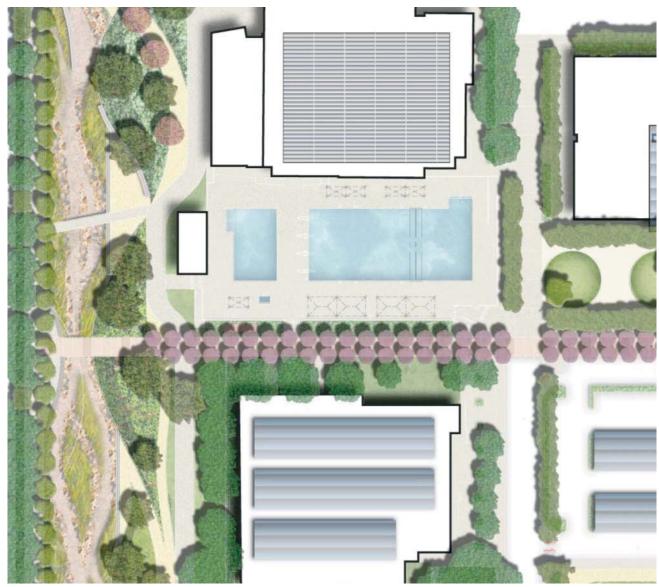

The Athletic Zone now has a dedicated plaza for gathering of pre- and post-game functions, as well as community events. It is connected back to the main campus through the ceremonial Alumni Walk.

LAVC is dedicated to becoming a model of a sustainable campus and using its assets as educational tools. A variety of sustainable strategies - both building and site - were identified in the process as opportunities for future projects to implement.