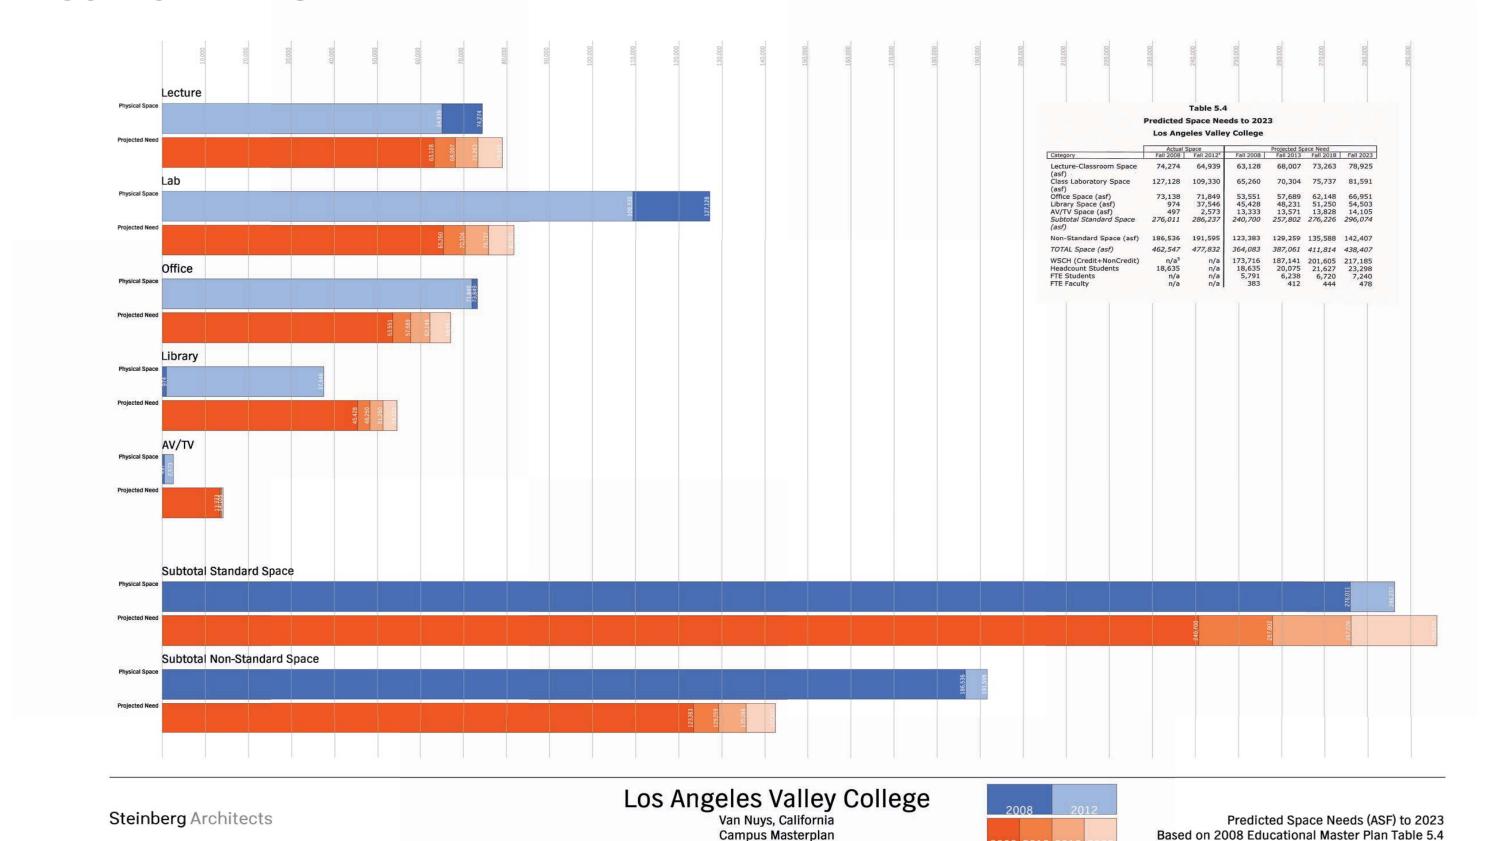

t+NonCredit)       | n/a <sup>5</sup> | n/a                    | 173,716   | 187,141      | 201,605   | 217,185   |
| Headcount Students            | 18,635           | n/a                    | 18,635    | 20,075       | 21,627    | 23,298    |
| FTE Students                  | n/a              | n/a                    | 5,791     | 6,238        | 6,720     | 7,240     |
| FTE Faculty                   | n/a              | n/a                    | 383       | 412          | 444       | 478       |

Drainstad Canas Nood

# EDUCATIONAL MASTER PLAN DATA



Steinberg Architects

Los Angeles Valley College Van Nuys, California Campus Masterplan

Lecture and Lab ASF Space Justification by Discipline

Based on 2008 Educational Master Plan Table 5.3 12 March 2009

## EDUCATIONAL MASTER PLAN DATA



12 March 2009



#### **MEMORANDUM**

Date: August 21, 2009

To: Elena Andrews, Steinberg Architects

From: Netai Basu & Laura Wolfgram

Subject: Future Parking Demand Estimate for Los Angeles Valley College

SM09-2357

#### INTRODUCTION

The purpose of this memorandum is to document analysis conducted by Fehr & Peers to estimate the future parking demand at Los Angeles Valley College (LAVC). This analysis was undertaken to assist in the current planning process that will result in a revised Campus Facilities Master Plan. A 2002 study of parking utilization at LAVC that developed empirical parking demand factors specific to the campus was reviewed and new parking utilization surveys were conducted in the Spring 2009 semester. This data, together with previous and current data on student