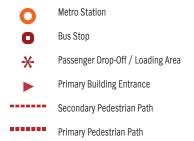

### PEDESTRIAN CIRCULATION

Figure 2.8 Existing Campus Pedestrian Circulation

# WALKING RADIUS

Figure 2.9 Existing Campus Walking Radii

## VEHICULAR CIRCULATION

Figure 2.10 Existing Campus Vehicular Circulation