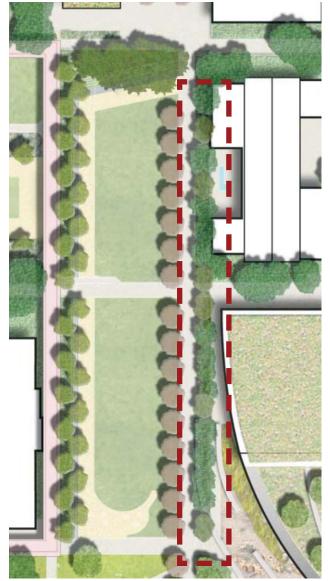

### **FRAMEWORK**

Figure 2.5 Existing Campus Framework

The campus framework is defined by a formal central quad - Monarch Square - and the North Mall: an open green space to the north. A covered walkway serves as a primary pedestrian circulation between classroom buildings, linking the north campus to the south and creating a physical spine that defines the backwards "J".

# **ZONES**

Figure 2.6 Existing Campus Zones

While the majority of Academic functions are grouped together with parking at the perimeter, which affords a pedestrian oriented campus, Ethel Avenue bifurcates the campus and splits the Athletic Zone.