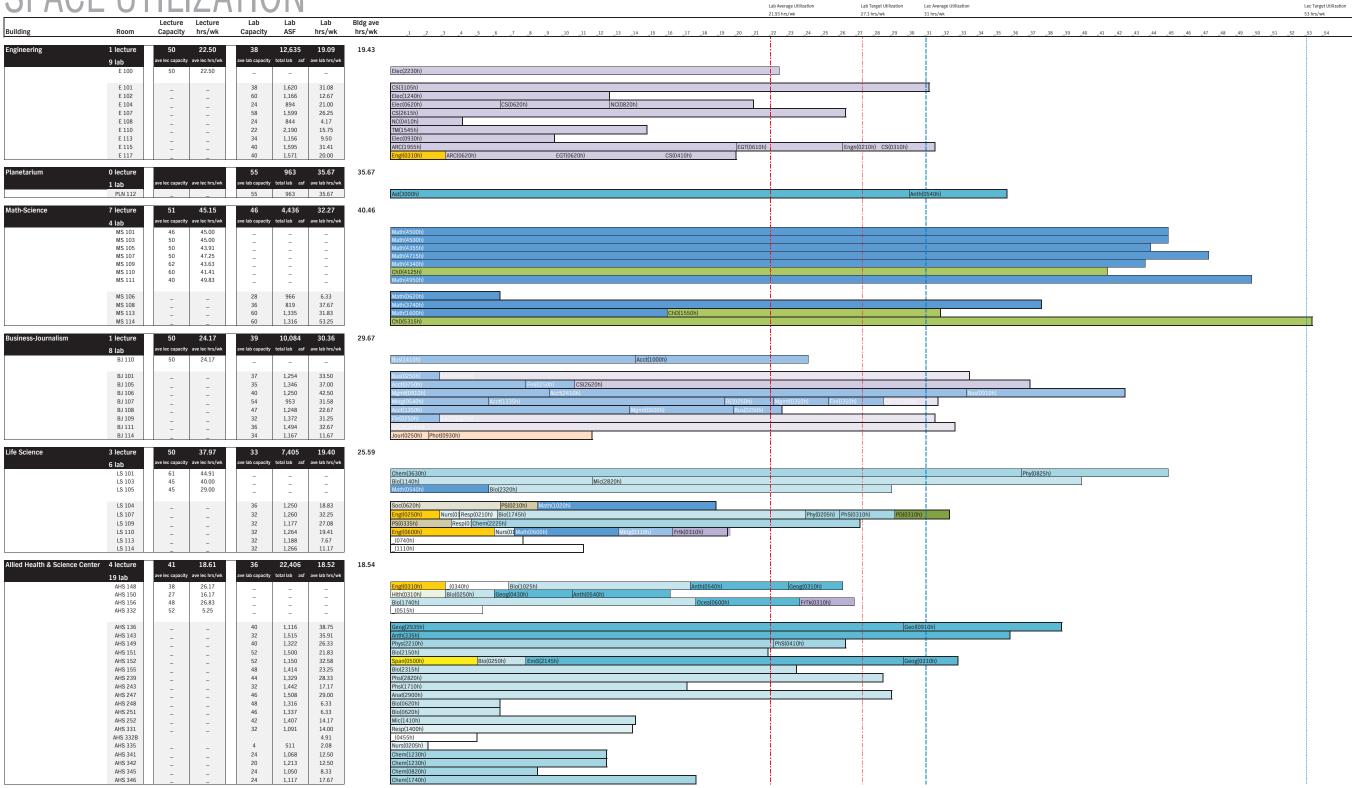

<sup>\*</sup>figures based on 2009 Report 17

| Building Utilization           |                     |                  |                   |                     |                  |                   | Bldg ave |
|--------------------------------|---------------------|------------------|-------------------|---------------------|------------------|-------------------|----------|
|                                | ave lec<br>capacity | total lec<br>asf | ave lec<br>hrs/wk | ave lab<br>capacity | total lab<br>asf | ave lab<br>hrs/wk | hrs/wk   |
| Math-Science                   | 51                  | 6,712            | 45.15             | 46                  | 4,436            | 32.00             | 40.46    |
| Planetarium                    |                     | 0,112            | 43.13             | 55                  | 963              | 35.67             | 35.67    |
| Humanities                     | _<br>40             | 6,203            | 40.43             | 35                  | 1,128            | 15.46             | 35.43    |
| Behavioral Science             | 61                  | 7,328            | 33.18             | 30                  | 690              | 38.50             | 33.77    |
| Campus Center                  | 44                  | 11,574           | 36.35             | 20                  | 1,665            | 9.38              | 33.18    |
| Foreign Languages              | 46                  | 7,282            | 29.80             |                     | 2,000            | 3.00              | 29.80    |
| Business-Journalism            | 50                  | 960              | 24.17             | 40                  | 11,344           | 30.36             | 29.67    |
| Music                          | 27                  | 1,638            | 33.79             | 65                  | 5,753            | 22.17             | 26.04    |
| Life Science                   | 50                  | 2,820            | 37.97             | 33                  | 7,405            | 19.40             | 25.59    |
| Art                            | 82                  | 1,393            | 27.17             | 33                  | 6,138            | 25.10             | 25.37    |
| Engineering                    | 50                  | 1,195            | 22.50             | 38                  | 12,635           | 19.09             | 19.43    |
| Allied Health & Science Center | 41                  | 3,674            | 18.61             | 36                  | 22,406           | 18.52             | 18.54    |
| Cafeteria                      | 60                  | 1,085            | 16.91             |                     | ,                |                   | 16.91    |
| Theater Arts                   | 45                  | 804              | 13.09             | 88                  | 1,555            | 5.67              | 10.61    |
|                                | 1                   |                  |                   | 1                   |                  |                   |          |
| Bungalow 71                    | 50                  | 814              | 51.33             | _                   | _                | -                 | 51.33    |
| Bungalow 74                    | 53                  | 800              | 41.17             | _                   | _                | -                 | 41.17    |
| Bungalow 46                    | 38                  | 540              | 32.83             | _                   | _                | -                 | 32.83    |
| Bungalow 1                     | _                   | _                | _                 | 10                  | 862              | 32.67             | 32.67    |
| Bungalow 78                    | _                   | _                | _                 | 70                  | 1,255            | 32.67             | 32.67    |
| Bungalow 72                    | 60                  | 814              | 30.00             | _                   | _                | -                 | 30.00    |
| Bungalow 70                    | 48                  | 834              | 26.83             | _                   | _                | -                 | 26.83    |
| Bungalow 7                     | 46                  | 814              | 26.08             | _                   | _                | -                 | 26.08    |
| Bungalow 47                    | 38                  | 540              | 25.83             | _                   | _                | -                 | 25.83    |
| Bungalow 9                     | 50                  | 820              | 25.50             | _                   | _                | -                 | 25.50    |
| Bungalow 34                    | 50                  | 548              | 25.50             | _                   | _                | -                 | 25.50    |
| Bungalow 50                    | 55                  | 543              | 25.08             | _                   | _                | -                 | 25.08    |
| Bungalow 5                     | 56                  | 686              | 23.50             | _                   | _                | -                 | 23.50    |
| Bungalow 51                    | 45                  | 547              | 23.33             | _                   | _                | -                 | 23.33    |
| Bungalow 35                    | 55                  | 820              | 22.75             | _                   | _                | -                 | 22.75    |
| Bungalow 10                    | 47                  | 585              | 22.00             | _                   | _                | -                 | 22.00    |
| Bungalow 26                    | 50                  | 589              | 21.17             | _                   | _                | -                 | 21.17    |
| Bungalow 52                    | 44                  | 542              | 21.17             | _                   | -                | -                 | 21.17    |
| Bungalow 2                     | 54                  | 541              | 19.33             | _                   | -                | -                 | 19.33    |
| Bungalow 73                    | 50                  | 814              | 18.33             | _                   | -                | -                 | 18.33    |
| Bungalow 25                    | 30                  | 565              | 13.67             | _                   | _                | -                 | 13.67    |
| Bungalow 8                     | 49                  | 716              | 11.17             | _                   | -                | -                 | 11.17    |
| Computer Science               | _                   | _                | _                 | 46                  | 1,208            | 9.50              | 9.50     |
| Bungalow 32                    | 48                  | 543              | 5.67              | _                   | _                | -                 | 5.67     |
| Bungalow 36                    | 48                  | 623              | 2.83              | _                   |                  | _                 | 2.83     |

Total 67,306 79,443

<sup>\*</sup>figures based on 2009 Report 17 and Fall 2008 enrolment data