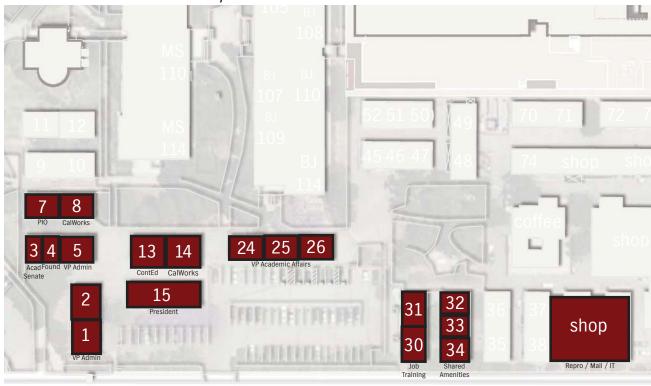

# **EXISTING CAMPUS PLAN**

Figure 2.3 Existing Campus

| 1        | Administration    | 26 | Bungalow 37-38        | 54  | Motion Picture                 |
|----------|-------------------|----|-----------------------|-----|--------------------------------|
| 3        | Foreign Language  | 27 | Bungalow 39-40        | 56  | Campus Center                  |
| 6        | Engineering       | 28 | Bungalow 41-42        | 57  | Bungalow 83-84-85              |
| 7        |                   |    |                       |     |                                |
| 1        | South Gym         | 29 | Bungalow 43-44        | 58  | Bungalow 80-81-82              |
| 8        | Life Science      | 30 | Bungalow 45-46-47     | 59  | Bungalow 11-12                 |
| 9        | Cafeteria         | 31 | Bungalow 48-49        | 61  | Bungalow 76                    |
| 10       | Theater Arts      | 32 | Bungalow 50-51-52     | 62  | Bungalow 77                    |
| 11       | Music             | 42 | Bungalow 70-71        | 64  | Gymnastic Center               |
| 12       | Bungalow 1-2      | 43 | Bungalow 72-73        | 67  | North Gym                      |
| 13       | Bungalow 4-5      | 44 | Bungalow 74-75-76     | 70  | Child Development Center       |
| 14       | Bungalow 7-8      | 45 | Bungalow 78           | 73  | Computer Science               |
| 15       | Bungalow 9-10     | 47 | Field House           | 74  | Financial Aid                  |
| 16       | Bungalow 13-14    | 48 | Art                   | 75  | M&O - Sheriff                  |
| 17       | Bungalow 15       | 49 | Business - Journalism | 76  | Allied Health & Science Center |
| 21       | Bungalow 24-25-26 | 50 | Math - Science        | 77  | Central Power Plant            |
| 22       | Bungalow 30-31    | 51 | Planetarium           | 82  | Business Office                |
| 23       | Bungalow 32-33    | 52 | Behavioral Science    | 83  | Sidewalk Cafe                  |
| 25       | Bungalow 35-36    | 53 | Humanities            | 116 | Coffee House                   |
| N        | 0 250' 500'       |    |                       |     |                                |
| $\oplus$ | 11111111          |    |                       |     |                                |