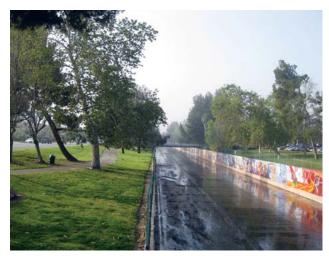

# **CONTEXT IMAGES**

Tujunga Wash and "Great Wall of Los Angeles" mural

Burbank Boulevard

Fulton Avenue

Oxnard Street

Ulysses S. Grant High School