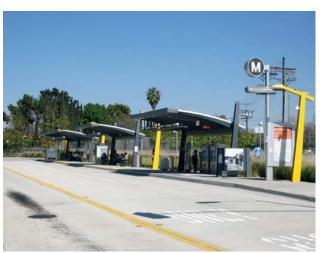

# **CONTEXT IMAGES**

Fulton Entry

Fulton - Oxnard Corner Signage

Perimeter Green Belt

Tujunga Wash Park

Metro Orange Line - Valley College Station

Monarch Square

Canary Pine Trees at North End of Mall