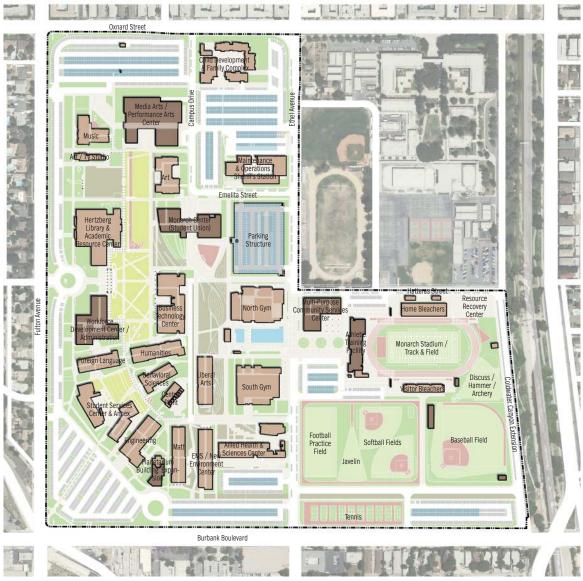

# **EXISTING CAMPUS PLAN**

Figure 2.3 Existing Campus

| 1        | Administration    | 26 | Bungalow 37-38        | 54  | Motion Picture                 |
|----------|-------------------|----|-----------------------|-----|--------------------------------|
| 3        | Foreign Language  | 27 | Bungalow 39-40        | 56  | Campus Center                  |
| 6        | Engineering       | 28 | Bungalow 41-42        | 57  | Bungalow 83-84-85              |
| 7        |                   |    |                       |     |                                |
| 1        | South Gym         | 29 | Bungalow 43-44        | 58  | Bungalow 80-81-82              |
| 8        | Life Science      | 30 | Bungalow 45-46-47     | 59  | Bungalow 11-12                 |
| 9        | Cafeteria         | 31 | Bungalow 48-49        | 61  | Bungalow 76                    |
| 10       | Theater Arts      | 32 | Bungalow 50-51-52     | 62  | Bungalow 77                    |
| 11       | Music             | 42 | Bungalow 70-71        | 64  | Gymnastic Center               |
| 12       | Bungalow 1-2      | 43 | Bungalow 72-73        | 67  | North Gym                      |
| 13       | Bungalow 4-5      | 44 | Bungalow 74-75-76     | 70  | Child Development Center       |
| 14       | Bungalow 7-8      | 45 | Bungalow 78           | 73  | Computer Science               |
| 15       | Bungalow 9-10     | 47 | Field House           | 74  | Financial Aid                  |
| 16       | Bungalow 13-14    | 48 | Art                   | 75  | M&O - Sheriff                  |
| 17       | Bungalow 15       | 49 | Business - Journalism | 76  | Allied Health & Science Center |
| 21       | Bungalow 24-25-26 | 50 | Math - Science        | 77  | Central Power Plant            |
| 22       | Bungalow 30-31    | 51 | Planetarium           | 82  | Business Office                |
| 23       | Bungalow 32-33    | 52 | Behavioral Science    | 83  | Sidewalk Cafe                  |
| 25       | Bungalow 35-36    | 53 | Humanities            | 116 | Coffee House                   |
| N        | 0 250' 500'       |    |                       |     |                                |
| $\oplus$ | 11111111          |    |                       |     |                                |