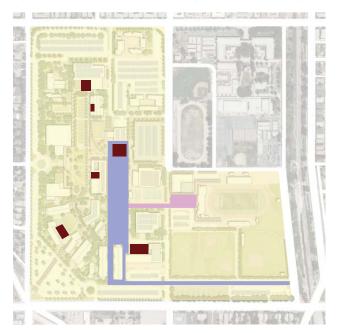

# **EXISTING CAMPUS PLAN**

Figure 2.3 Existing Campus

| 1        | Administration    | 26 | Bungalow 37-38        | 54  | Motion Picture                 |
|----------|-------------------|----|-----------------------|-----|--------------------------------|
| 3        | Foreign Language  | 27 | Bungalow 39-40        | 56  | Campus Center                  |
| 6        | Engineering       | 28 | Bungalow 41-42        | 57  | Bungalow 83-84-85              |
| 7        |                   |    |                       |     |                                |
| 1        | South Gym         | 29 | Bungalow 43-44        | 58  | Bungalow 80-81-82              |
| 8        | Life Science      | 30 | Bungalow 45-46-47     | 59  | Bungalow 11-12                 |
| 9        | Cafeteria         | 31 | Bungalow 48-49        | 61  | Bungalow 76                    |
| 10       | Theater Arts      | 32 | Bungalow 50-51-52     | 62  | Bungalow 77                    |
| 11       | Music             | 42 | Bungalow 70-71        | 64  | Gymnastic Center               |
| 12       | Bungalow 1-2      | 43 | Bungalow 72-73        | 67  | North Gym                      |
| 13       | Bungalow 4-5      | 44 | Bungalow 74-75-76     | 70  | Child Development Center       |
| 14       | Bungalow 7-8      | 45 | Bungalow 78           | 73  | Computer Science               |
| 15       | Bungalow 9-10     | 47 | Field House           | 74  | Financial Aid                  |
| 16       | Bungalow 13-14    | 48 | Art                   | 75  | M&O - Sheriff                  |
| 17       | Bungalow 15       | 49 | Business - Journalism | 76  | Allied Health & Science Center |
| 21       | Bungalow 24-25-26 | 50 | Math - Science        | 77  | Central Power Plant            |
| 22       | Bungalow 30-31    | 51 | Planetarium           | 82  | Business Office                |
| 23       | Bungalow 32-33    | 52 | Behavioral Science    | 83  | Sidewalk Cafe                  |
| 25       | Bungalow 35-36    | 53 | Humanities            | 116 | Coffee House                   |
| N        | 0 250' 500'       |    |                       |     |                                |
| $\oplus$ | 11111111          |    |                       |     |                                |