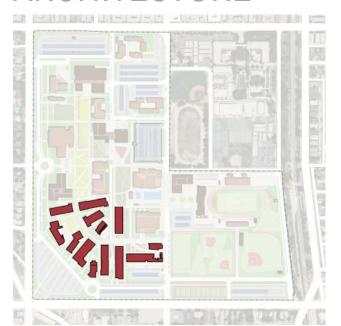

# **EXISTING CAMPUS PLAN**

Figure 2.3 Existing Campus

| 1        | Administration    | 26 | Bungalow 37-38        | 54  | Motion Picture                 |
|----------|-------------------|----|-----------------------|-----|--------------------------------|
| 3        | Foreign Language  | 27 | Bungalow 39-40        | 56  | Campus Center                  |
| 6        | Engineering       | 28 | Bungalow 41-42        | 57  | Bungalow 83-84-85              |
| 7        |                   |    |                       |     |                                |
| 1        | South Gym         | 29 | Bungalow 43-44        | 58  | Bungalow 80-81-82              |
| 8        | Life Science      | 30 | Bungalow 45-46-47     | 59  | Bungalow 11-12                 |
| 9        | Cafeteria         | 31 | Bungalow 48-49        | 61  | Bungalow 76                    |
| 10       | Theater Arts      | 32 | Bungalow 50-51-52     | 62  | Bungalow 77                    |
| 11       | Music             | 42 | Bungalow 70-71        | 64  | Gymnastic Center               |
| 12       | Bungalow 1-2      | 43 | Bungalow 72-73        | 67  | North Gym                      |
| 13       | Bungalow 4-5      | 44 | Bungalow 74-75-76     | 70  | Child Development Center       |
| 14       | Bungalow 7-8      | 45 | Bungalow 78           | 73  | Computer Science               |
| 15       | Bungalow 9-10     | 47 | Field House           | 74  | Financial Aid                  |
| 16       | Bungalow 13-14    | 48 | Art                   | 75  | M&O - Sheriff                  |
| 17       | Bungalow 15       | 49 | Business - Journalism | 76  | Allied Health & Science Center |
| 21       | Bungalow 24-25-26 | 50 | Math - Science        | 77  | Central Power Plant            |
| 22       | Bungalow 30-31    | 51 | Planetarium           | 82  | Business Office                |
| 23       | Bungalow 32-33    | 52 | Behavioral Science    | 83  | Sidewalk Cafe                  |
| 25       | Bungalow 35-36    | 53 | Humanities            | 116 | Coffee House                   |
| N        | 0 250' 500'       |    |                       |     |                                |
| $\oplus$ | 11111111          |    |                       |     |                                |