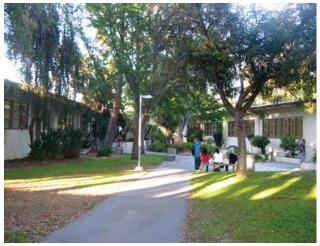

### **FRAMEWORK**

Figure 2.5 Existing Campus Framework

The campus framework is defined by a formal central quad - Monarch Square - and the North Mall: an open green space to the north. A covered walkway serves as a primary pedestrian circulation between classroom buildings, linking the north campus to the south and creating a physical spine that defines the backwards "J".

Monarch Square

Art Patio

Music Patio

North Mall

South of Monarch Square

Monarch Patio

Covered Walkway

Allied Health & Sciences Building