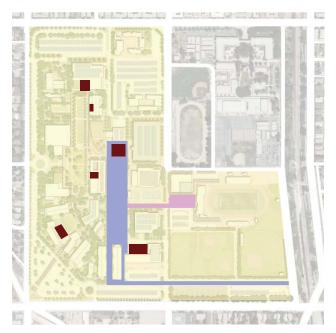

# **EXISTING CAMPUS PLAN**

Figure 2.3 Existing Campus

| 1        | Administration    | 26 | Bungalow 37-38        | 54  | Motion Picture                 |
|----------|-------------------|----|-----------------------|-----|--------------------------------|
| 3        | Foreign Language  | 27 | Bungalow 39-40        | 56  | Campus Center                  |
| 6        | Engineering       | 28 | Bungalow 41-42        | 57  | Bungalow 83-84-85              |
| 7        |                   |    |                       |     |                                |
| 1        | South Gym         | 29 | Bungalow 43-44        | 58  | Bungalow 80-81-82              |
| 8        | Life Science      | 30 | Bungalow 45-46-47     | 59  | Bungalow 11-12                 |
| 9        | Cafeteria         | 31 | Bungalow 48-49        | 61  | Bungalow 76                    |
| 10       | Theater Arts      | 32 | Bungalow 50-51-52     | 62  | Bungalow 77                    |
| 11       | Music             | 42 | Bungalow 70-71        | 64  | Gymnastic Center               |
| 12       | Bungalow 1-2      | 43 | Bungalow 72-73        | 67  | North Gym                      |
| 13       | Bungalow 4-5      | 44 | Bungalow 74-75-76     | 70  | Child Development Center       |
| 14       | Bungalow 7-8      | 45 | Bungalow 78           | 73  | Computer Science               |
| 15       | Bungalow 9-10     | 47 | Field House           | 74  | Financial Aid                  |
| 16       | Bungalow 13-14    | 48 | Art                   | 75  | M&O - Sheriff                  |
| 17       | Bungalow 15       | 49 | Business - Journalism | 76  | Allied Health & Science Center |
| 21       | Bungalow 24-25-26 | 50 | Math - Science        | 77  | Central Power Plant            |
| 22       | Bungalow 30-31    | 51 | Planetarium           | 82  | Business Office                |
| 23       | Bungalow 32-33    | 52 | Behavioral Science    | 83  | Sidewalk Cafe                  |
| 25       | Bungalow 35-36    | 53 | Humanities            | 116 | Coffee House                   |
| N        | 0 250' 500'       |    |                       |     |                                |
| $\oplus$ | 11111111          |    |                       |     |                                |