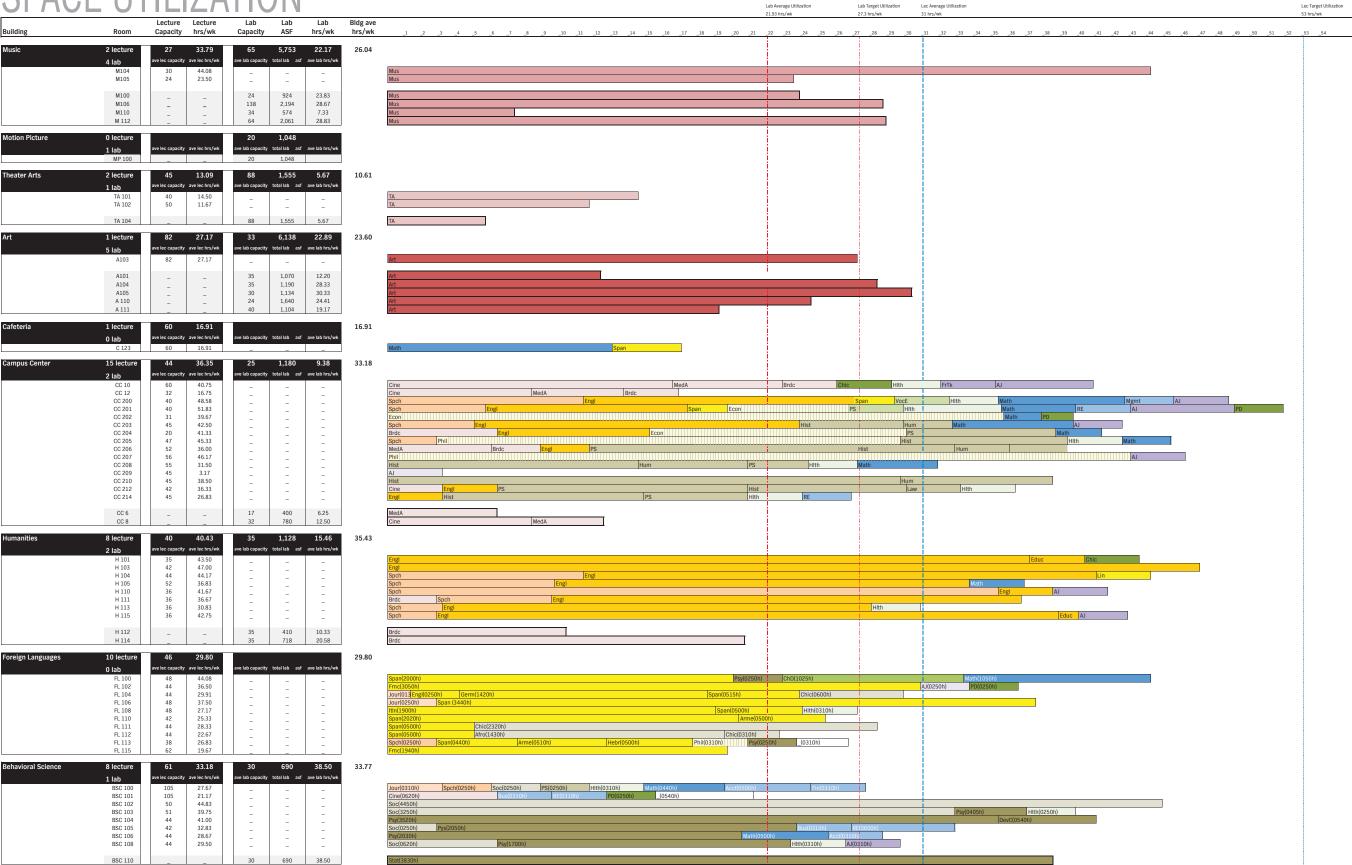

<sup>\*</sup>figures based on 2009 Report 17

| Building Utilization           |                     |                  |                   |                     |                  |                   | Bldg ave |
|--------------------------------|---------------------|------------------|-------------------|---------------------|------------------|-------------------|----------|
|                                | ave lec<br>capacity | total lec<br>asf | ave lec<br>hrs/wk | ave lab<br>capacity | total lab<br>asf | ave lab<br>hrs/wk | hrs/wk   |
| Math-Science                   | 51                  | 6,712            | 45.15             | 46                  | 4,436            | 32.00             | 40.46    |
| Planetarium                    |                     | 0,112            | 43.13             | 55                  | 963              | 35.67             | 35.67    |
| Humanities                     | _<br>40             | 6,203            | 40.43             | 35                  | 1,128            | 15.46             | 35.43    |
| Behavioral Science             | 61                  | 7,328            | 33.18             | 30                  | 690              | 38.50             | 33.77    |
| Campus Center                  | 44                  | 11,574           | 36.35             | 20                  | 1,665            | 9.38              | 33.18    |
| Foreign Languages              | 46                  | 7,282            | 29.80             |                     | 2,000            | 3.00              | 29.80    |
| Business-Journalism            | 50                  | 960              | 24.17             | 40                  | 11,344           | 30.36             | 29.67    |
| Music                          | 27                  | 1,638            | 33.79             | 65                  | 5,753            | 22.17             | 26.04    |
| Life Science                   | 50                  | 2,820            | 37.97             | 33                  | 7,405            | 19.40             | 25.59    |
| Art                            | 82                  | 1,393            | 27.17             | 33                  | 6,138            | 25.10             | 25.37    |
| Engineering                    | 50                  | 1,195            | 22.50             | 38                  | 12,635           | 19.09             | 19.43    |
| Allied Health & Science Center | 41                  | 3,674            | 18.61             | 36                  | 22,406           | 18.52             | 18.54    |
| Cafeteria                      | 60                  | 1,085            | 16.91             |                     | ,                |                   | 16.91    |
| Theater Arts                   | 45                  | 804              | 13.09             | 88                  | 1,555            | 5.67              | 10.61    |
|                                | 1                   |                  |                   | 1                   |                  |                   |          |
| Bungalow 71                    | 50                  | 814              | 51.33             | _                   | _                | -                 | 51.33    |
| Bungalow 74                    | 53                  | 800              | 41.17             | _                   | _                | -                 | 41.17    |
| Bungalow 46                    | 38                  | 540              | 32.83             | _                   | _                | -                 | 32.83    |
| Bungalow 1                     | _                   | _                | _                 | 10                  | 862              | 32.67             | 32.67    |
| Bungalow 78                    | _                   | _                | _                 | 70                  | 1,255            | 32.67             | 32.67    |
| Bungalow 72                    | 60                  | 814              | 30.00             | _                   | _                | -                 | 30.00    |
| Bungalow 70                    | 48                  | 834              | 26.83             | _                   | _                | -                 | 26.83    |
| Bungalow 7                     | 46                  | 814              | 26.08             | _                   | _                | -                 | 26.08    |
| Bungalow 47                    | 38                  | 540              | 25.83             | _                   | _                | -                 | 25.83    |
| Bungalow 9                     | 50                  | 820              | 25.50             | _                   | _                | -                 | 25.50    |
| Bungalow 34                    | 50                  | 548              | 25.50             | _                   | _                | -                 | 25.50    |
| Bungalow 50                    | 55                  | 543              | 25.08             | _                   | _                | -                 | 25.08    |
| Bungalow 5                     | 56                  | 686              | 23.50             | _                   | _                | -                 | 23.50    |
| Bungalow 51                    | 45                  | 547              | 23.33             | _                   | _                | -                 | 23.33    |
| Bungalow 35                    | 55                  | 820              | 22.75             | _                   | _                | -                 | 22.75    |
| Bungalow 10                    | 47                  | 585              | 22.00             | _                   | _                | -                 | 22.00    |
| Bungalow 26                    | 50                  | 589              | 21.17             | _                   | _                | -                 | 21.17    |
| Bungalow 52                    | 44                  | 542              | 21.17             | _                   | -                | -                 | 21.17    |
| Bungalow 2                     | 54                  | 541              | 19.33             | _                   | -                | -                 | 19.33    |
| Bungalow 73                    | 50                  | 814              | 18.33             | _                   | -                | -                 | 18.33    |
| Bungalow 25                    | 30                  | 565              | 13.67             | _                   | _                | -                 | 13.67    |
| Bungalow 8                     | 49                  | 716              | 11.17             | _                   | -                | -                 | 11.17    |
| Computer Science               | _                   | _                | _                 | 46                  | 1,208            | 9.50              | 9.50     |
| Bungalow 32                    | 48                  | 543              | 5.67              | _                   | _                | -                 | 5.67     |
| Bungalow 36                    | 48                  | 623              | 2.83              | _                   |                  | _                 | 2.83     |

Total 67,306 79,443

<sup>\*</sup>figures based on 2009 Report 17 and Fall 2008 enrolment data