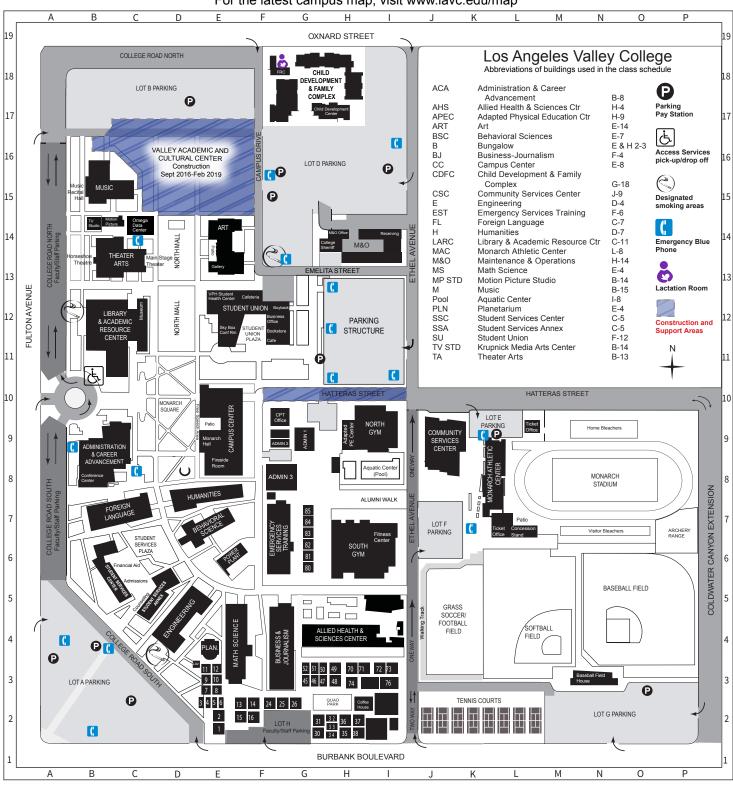

## For the latest campus map, visit www.lavc.edu/map

| Academic Affairs (ACA) Administrative Services (ACA) Administrative Services (ACA) Administrative Services (ACA) Administrative Services (SSC) Archery Range Art Gallery & Patio (ART) Assessment Ctr (SSC) Baseball Field Bookstore (SU) Business Office (SU) Cafeteria (SU) Cafeteria (SU) CalWORKs (ACA) Career / Transfer Ctr (SSA) Child Development Center (CDFC) Child Development Dept (CDFC) College Road North - Faculty/Staff Community Services Office (CSC) Computer Commons (LARC) |
|--------------------------------------------------------------------------------------------------------------------------------------------------------------------------------------------------------------------------------------------------------------------------------------------------------------------------------------------------------------------------------------------------------------------------------------------------------------------------------------------------|
|                                                                                                                                                                                                                                                                                                                                                                                                                                                                                                  |
|                                                                                                                                                                                                                                                                                                                                                                                                                                                                                                  |

B-8

B-8

C-5

P-7

C-5

O-5

R-8

C-5

A-6

J-9

B-8

B-8

Continuing Ed Noncredit (ACA) B-8 Counseling (SSA)
Information Technology Office (CC) C-5 E-10 EOPS/CARE/Guardian Scholars (SSC) C-5 E-13 Faculty Lounge (ACA) B-8 Family Resource Center (CDFC) G-18 Financial Aid (SSC) C-5 F-12 Fireside Room (CC) E-9 F-12 Fitness Center (SOUTH GYM) I-6 F-12 Foundation Office (ACA) B-8 Free Speech Area D-9 Free Weights Room (MAC) L-8 General Tutoring (LARC) Gymnastics Center (CSC) G-17 C-11 G-17 J-9 Historical Museum (LARC) A-14 C-12 Horseshoe Theater (TA) B-13 Institutional Effectiveness Office (ACA) B-8 C-11 Lion Cafe (SU) F-12 Lost & Found / Sheriff's Office (M&O) H-14 Mailroom / Staff Services (ACA) B-8

Main Stage Theater (TA) Master Calendar Office (ACA) Math Lab (LARC) Media Services (LARC) Monarch Hall & Patio (CC) Monarch Square Monarch Stadium Music Recital Hall (M) North Gym Ombudsperson Office (ACA) Parking Lot A Parking Lot B Parking Lot D Parking Lot E Parking Lot F Parking Lot G Parking Lot H - Faculty/Staff Parking Structure Payroll / Personnel (ACA) President's Office (ACA)

B-8

Professional Development Ctr (LARC) C-11 C-13 Public Relations Office (ACA) B-8 B-8 C-11 Receiving Office (M&O) H-1 C-11 Registration / Admissions (SSC) C-5 E-9 Reprographics / Staff Services (ACA) B-8 Sheriff's Office (M&O) D-10 H-14 N-8 Softball Field M-4 B-15 South Gym H-6 1-9 Student Life Office (SU) E-12 B-8 Student Services Plaza (SSC) C-6 Student Union Plaza (SU) E-12 B-3 D-17 Svcs to Students w/Disabilities (SSA) C-5 TAP / Honors Program (ACA) B-8 G-16 K-9 Tennis Courts K-2 TRiO (SSC) J-7 C-5 0-2 Walking Track J-4 G-2 Workforce Training (ACA) H-12 Writing Center (LARC) B-8 Valley Presbyterian Hospital

Student Health Center (SU)

E-12