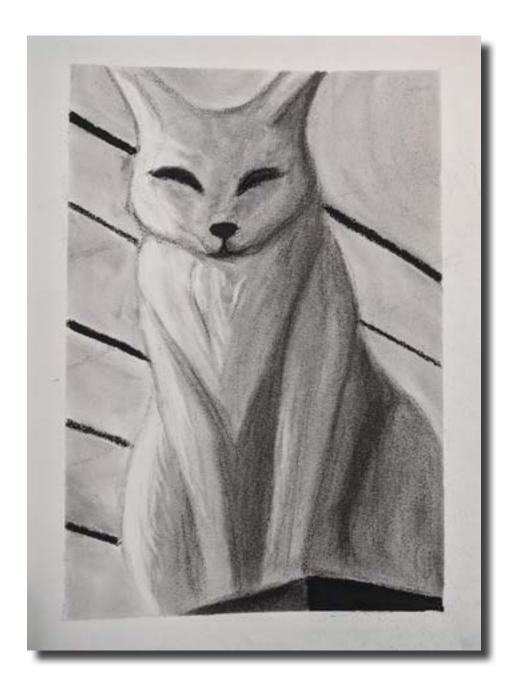

JANICE RADDER UNTITLED GOUACHE 9.5" X 6" FALL 2019 PROFESSOR JENENE NAGY INTRODUCTION TO PAINTING

JANICE RADDER UNTITLED GOUACHE 9.5" X 6" FALL 2019 PROFESSOR JENENE NAGY INTRODUCTION TO PAINTING

SOFHIA FOSTER CAT ON A SHELF CHARCOAL 9" X 12" FALL 2020 PROFESSOR CAROL BISHOP DRAWING II