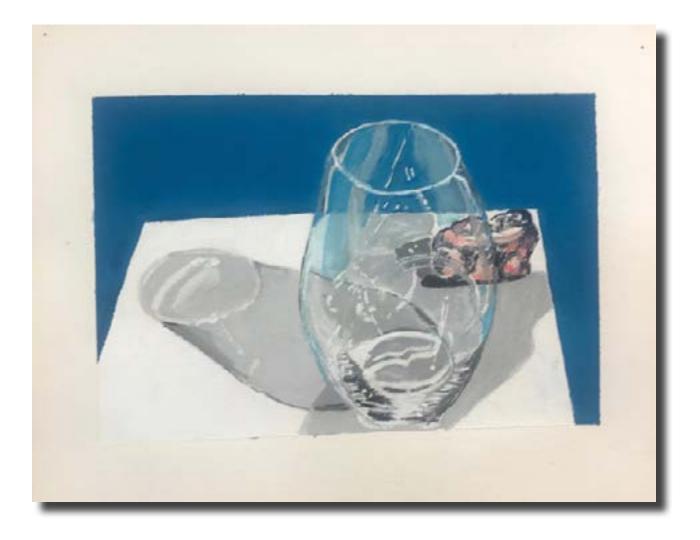

JENNIFER SUE BANHAM CUPPA WATERCOLOR 8" X 10" FALL 2020 PROFESSOR CAROL BISHOP WATERCOLOR PAINTING II

JOSEPH A. PENA ITEMS FROM TEH JUNK DRAWER GRAPHIC ON NEWSPRINT I 2" X 18" SUMMER 2020 PROFESSOR JENENE NAGY DRAWING I