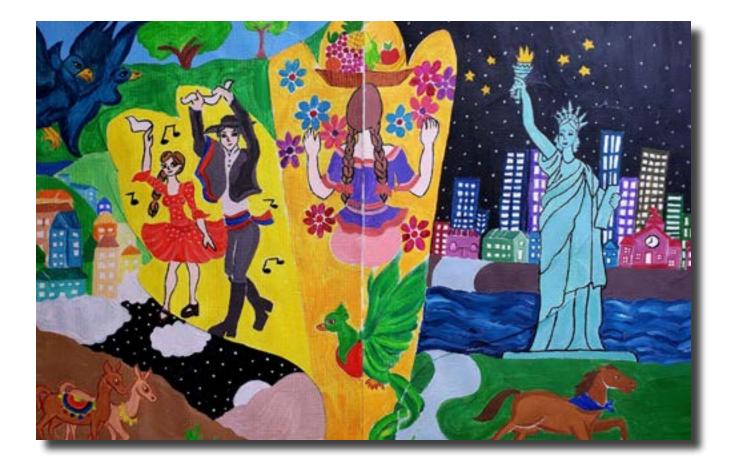

JAZMIN OLIVARI MY JOURNEY MAP ACRYLIC ON PAPER, CANVAS I2" X 24" SPRING 2020 PROFESSOR CAROL BISHOP COLOR THEORY

SHIVA NOSRATI MOTHER DIGITAL 8" X 11" SPRING 2020 PROFESSOR THOMAS MOSSMAN ADVERTISING PHOTO GRAPHICS I