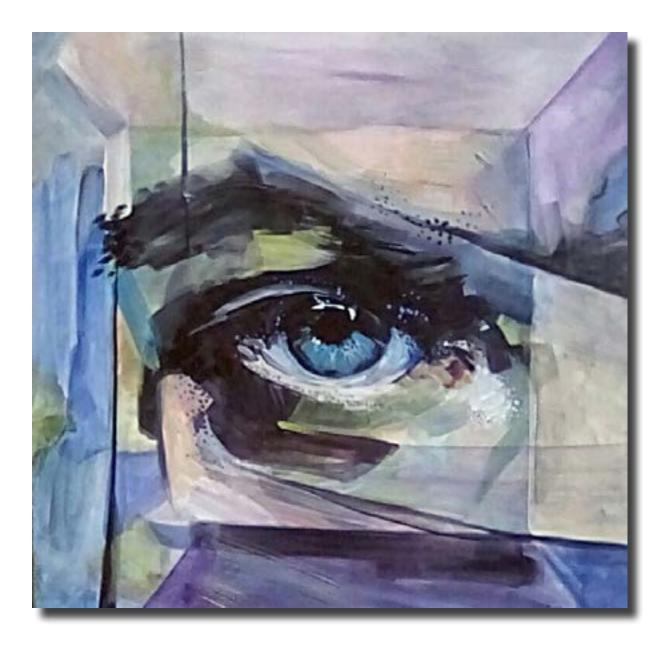

MARIAM USHAKYAN EMOTIONAL OBSCURITY ACRYLIC ON PAPER 8.5" X 1 1" SPRING 2020 PROFESSOR CAROL BISHOP TWO-DIMENSIONAL DESIGN I

MARIAM USHAKYAN ART OF MEDIA MIXED MEDIA, COLLAGE ON PAPER 8.5" X 11" SPRING 2020 PROFESSOR CAROL BISHOP TWO-DIMENSIONAL DESIGN 1