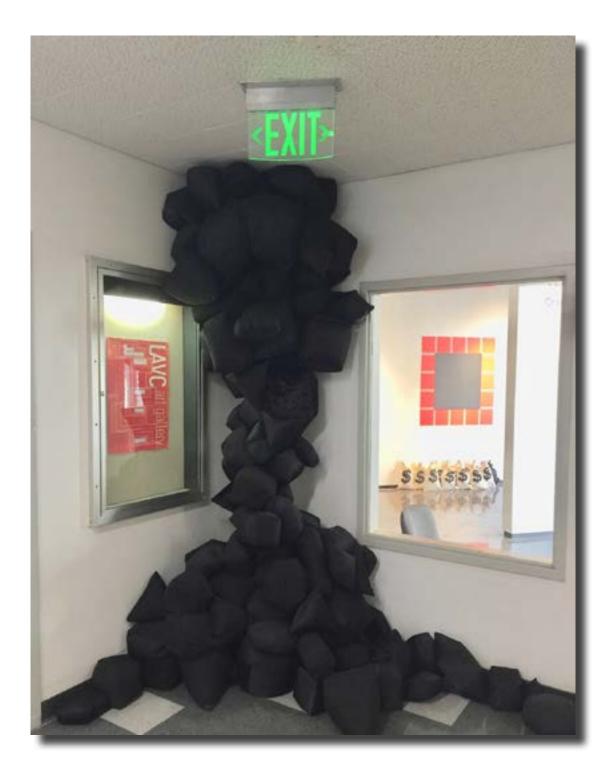

WANDA BRYANT E PLURIBUS UNUM FABRIC, QUILT BATTING, THREAD AND WOOD 9.5' X 5' X6' FALL 2019 PROFESSOR JAMISON CARTER THREE-DIMENSIONAL STUDIO DESIGN

WANDA BRYANT PABLO'S GIRL STIFFENED FABRIC 3' X 3' SPRING 2020 PROFESSOR JAMISON CARTER THREE-DIMENSIONAL STUDIO DESIGN