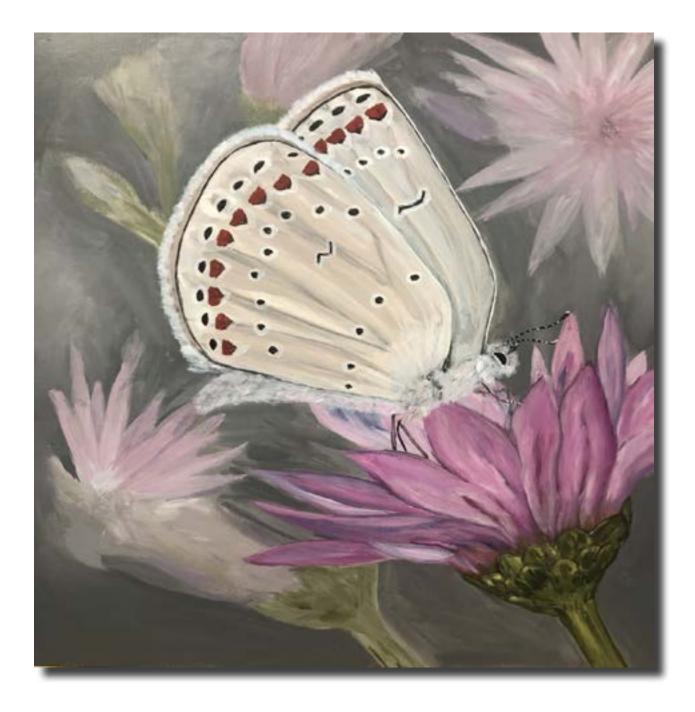

ANTHONY SERAFIN POLAR DESIRES GOUACHE 8.5" X 8" SPRING 2020 PROFESSOR JENENE NAGY INTRODUCTION TO PAINTING

ASHLYN ARTHUR REALISTIC DRAWING PENCIL I 2" X 18" SUMMER 2020 PROFESSOR JENENE NAGY DRAWING I

ISKUHI HALAJYAN FURRY BUTTERFLY ACRYLIC ON CANVAS 24" X 24" SPRING 2020 PROFESSOR CAROL BISHOP ACRYLIC PAINTING III