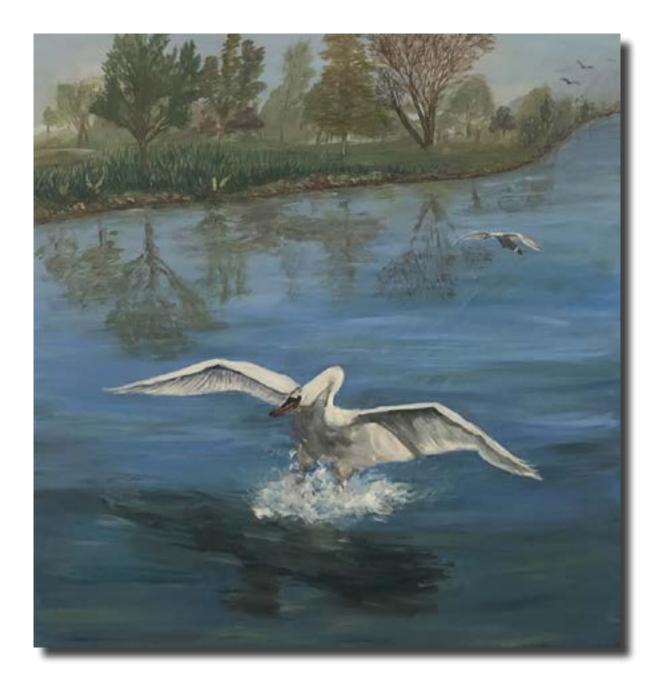

LAYLA ROSE MITCHELL NAMESAKE STRING LIGHTS ON BRICK 36" X 72" SUMMER 2020 PROFESSOR JENENE NAGY DRAWING I

ANTHONY SERAFIN THE 5 ELEMENTS PHOTOGRAPHY, DSLR II" X I4" FALL 2019 PROFESSOR RODERICK LYONS BEGINNING PHOTOGRAPHY