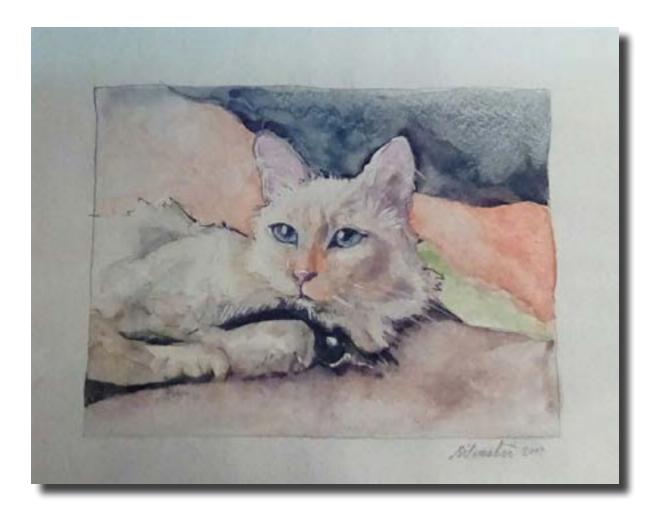

JANICE RADDER UNTITLED GOUACHE 9.5" X 6" FALL 2019 PROFESSOR JENENE NAGY INTRODUCTION TO PAINTING

JANICE RADDER UNTITLED GOUACHE 9.5" X 6" FALL 2019 PROFESSOR JENENE NAGY INTRODUCTION TO PAINTING

SOFHIA FOSTER CAT ON A SHELF CHARCOAL 9" X 12" FALL 2020 PROFESSOR CAROL BISHOP DRAWING II