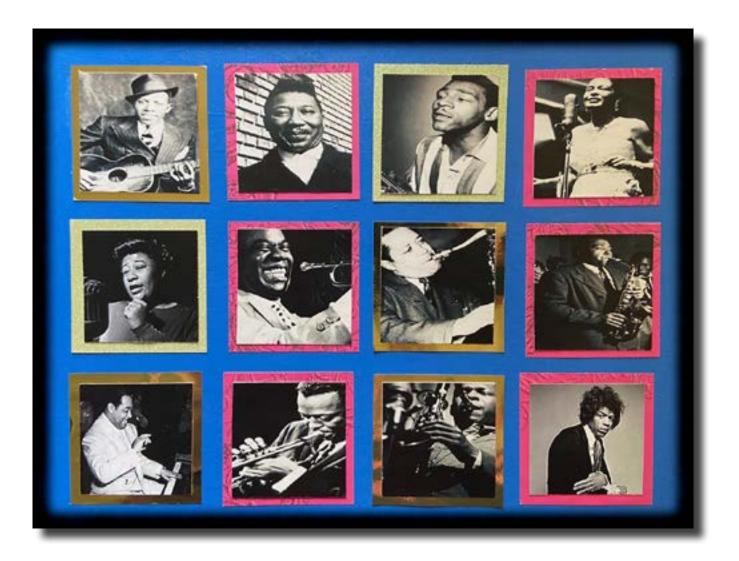

DUSTY WOOD JIMI HENRICKS COLLAGE 14.5" X 19.5" SPRING 2019 PROFESSOR CAROL BISHOP COLOR THEORY

DUSTY WOOD HALL OF FAME COLLAGE 16" X 20" SPRING 2019 PROFESSOR CAROL BISHOP COLOR THEORY

JANETTE HERNANDEZ CLOUD MOTIFS PAPER CUTTING 14" X 17" FALL 2019 PROFESSOR KATIE QUEEN TWO-DIMENSIONAL DESIGN