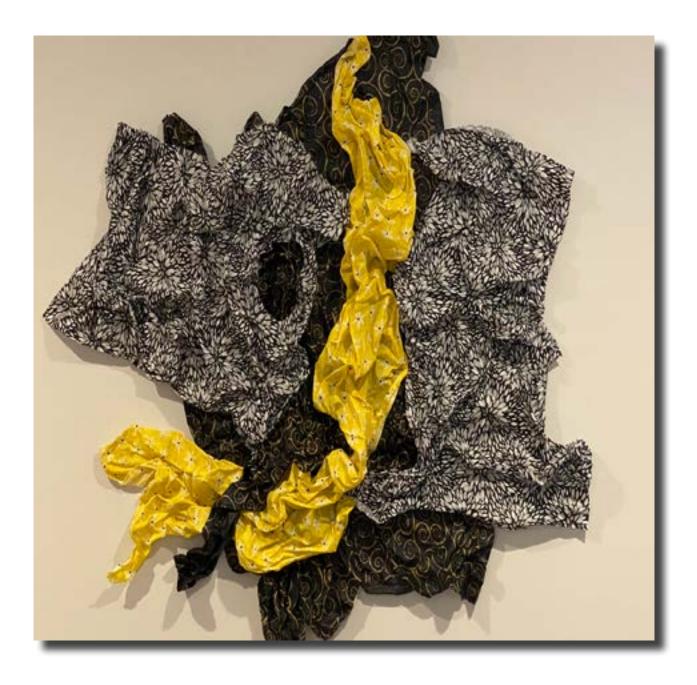

WANDA BRYANT E PLURIBUS UNUM FABRIC, QUILT BATTING, THREAD AND WOOD 9.5' X 5' X6' FALL 2019 PROFESSOR JAMISON CARTER THREE-DIMENSIONAL STUDIO DESIGN

WANDA BRYANT PABLO'S GIRL STIFFENED FABRIC 3' X 3' SPRING 2020 PROFESSOR JAMISON CARTER THREE-DIMENSIONAL STUDIO DESIGN