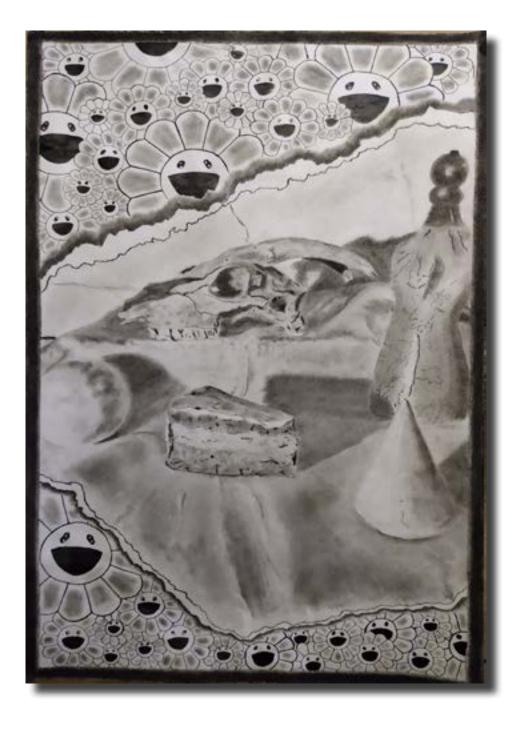

JENNIFER SUE BANHAM CUPPA WATERCOLOR 8" X 10" FALL 2020 PROFESSOR CAROL BISHOP WATERCOLOR PAINTING II

JOSEPH A. PENA ITEMS FROM TEH JUNK DRAWER GRAPHIC ON NEWSPRINT I 2" X 18" SUMMER 2020 PROFESSOR JENENE NAGY DRAWING I