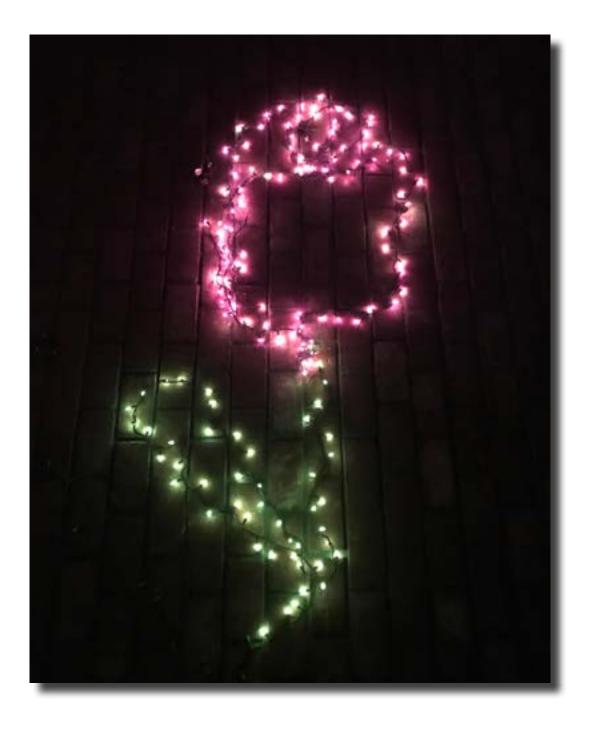

LAYLA ROSE MITCHELL NAMESAKE STRING LIGHTS ON BRICK 36" X 72" SUMMER 2020 PROFESSOR JENENE NAGY DRAWING I

ANTHONY SERAFIN THE 5 ELEMENTS PHOTOGRAPHY, DSLR II" X I4" FALL 2019 PROFESSOR RODERICK LYONS BEGINNING PHOTOGRAPHY