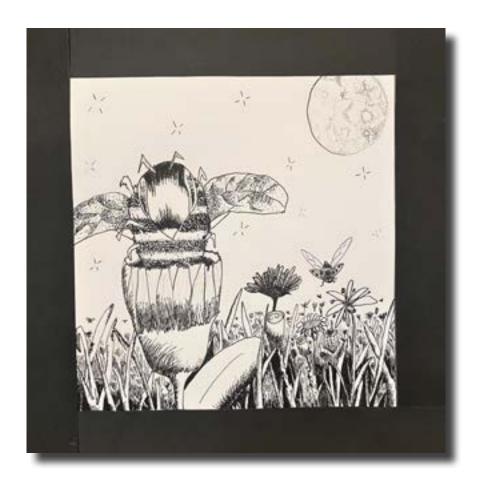

SOFHIA FOSTER 15 TAILED FOX GOUACHE AND NYLON BRUSH PEN 8.5" X 11" FALL 2020 PROFESSOR KATIE QUEEN COLOR THEORY

ALEXANDRA GRANOTH HELPFUL INSECT BLACH INDIA INK AND PEN II" X II" FALL 2019 PROFESSOR THOMAS MOSSMAN ILLUSTRATION I