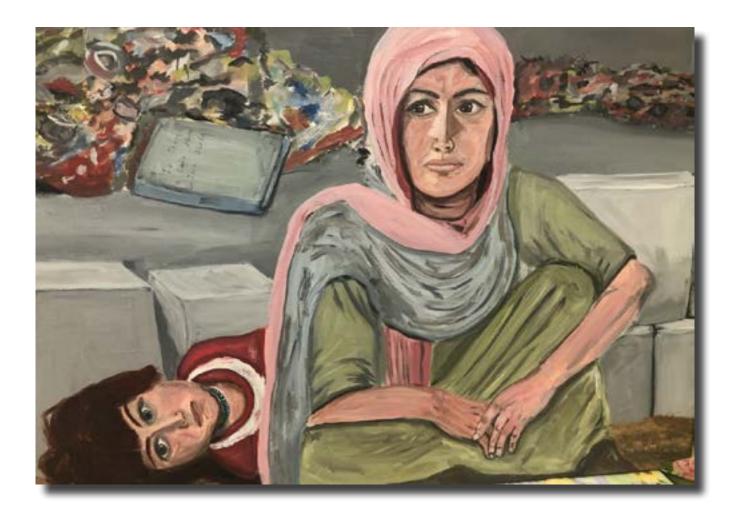

MARIAM USHAKYAN EMOTIONAL OBSCURITY ACRYLIC ON PAPER 8.5" X 1 1" SPRING 2020 PROFESSOR CAROL BISHOP TWO-DIMENSIONAL DESIGN I

MARIAM USHAKYAN ART OF MEDIA MIXED MEDIA, COLLAGE ON PAPER 8.5" X 11" SPRING 2020 PROFESSOR CAROL BISHOP TWO-DIMENSIONAL DESIGN 1