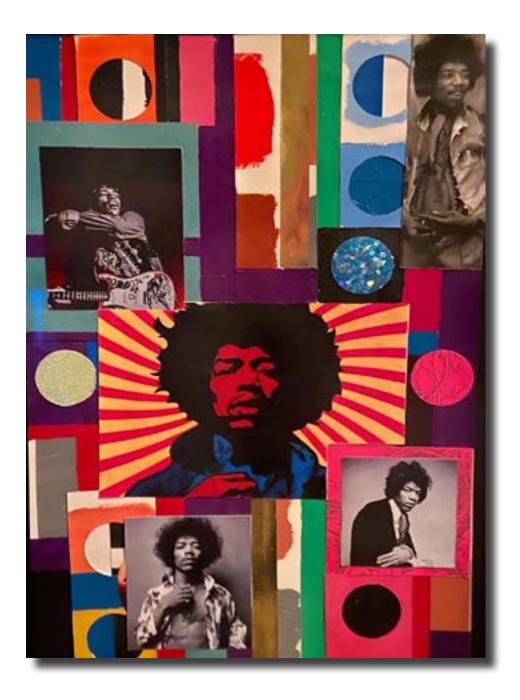

DUSTY WOOD JIMI HENRICKS COLLAGE 14.5" X 19.5" SPRING 2019 PROFESSOR CAROL BISHOP COLOR THEORY

DUSTY WOOD HALL OF FAME COLLAGE 16" X 20" SPRING 2019 PROFESSOR CAROL BISHOP COLOR THEORY

JANETTE HERNANDEZ CLOUD MOTIFS PAPER CUTTING 14" X 17" FALL 2019 PROFESSOR KATIE QUEEN TWO-DIMENSIONAL DESIGN