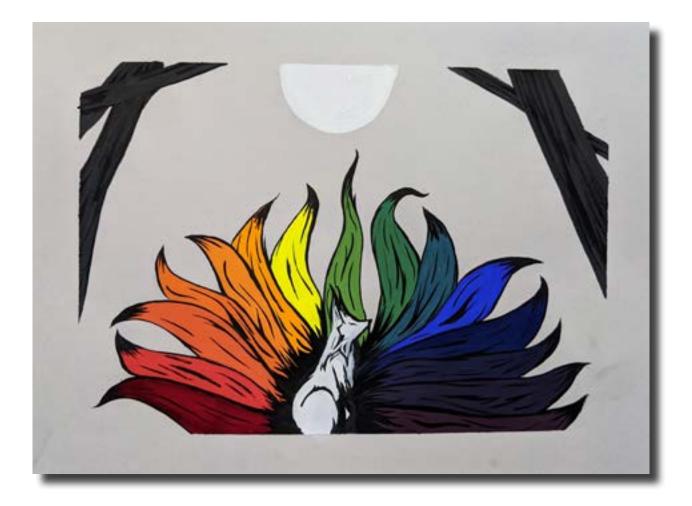

SOFHIA FOSTER 15 TAILED FOX GOUACHE AND NYLON BRUSH PEN 8.5" X 11" FALL 2020 PROFESSOR KATIE QUEEN COLOR THEORY

ALEXANDRA GRANOTH HELPFUL INSECT BLACH INDIA INK AND PEN II" X II" FALL 2019 PROFESSOR THOMAS MOSSMAN ILLUSTRATION I