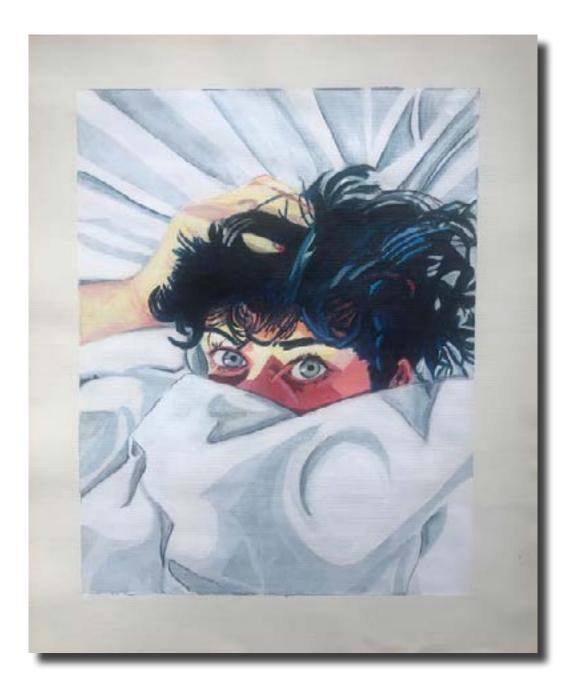

SUSAN SILVESTRI FLICKER WATERCOLOR ON PAPER 7" X 9" SPRING 2020 PROFESSOR THOMAS MOSSMAN PHOTO GRAPHICS I

SUSAN SILVESTRI HERE'S LOOKING AT YOU ACRYLIC ON CANVAS 24" X 24" SPRING 2019 PROFESSOR CAROL BISHOP ACRYLIC PAINTING III