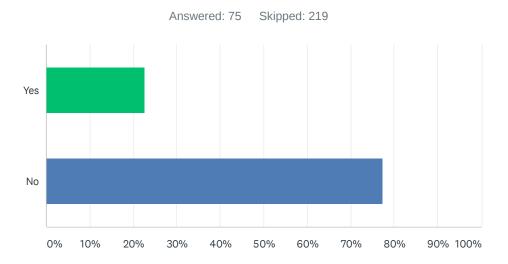

# Q28 Are you interested in participating in a discussion group about your voting experience at Los Angeles Valley College?

| ANSWER CHOICES | RESPONSES |    |
|----------------|-----------|----|
| Yes            | 22.67%    | 17 |
| No             | 77.33%    | 58 |
| TOTAL          |           | 75 |