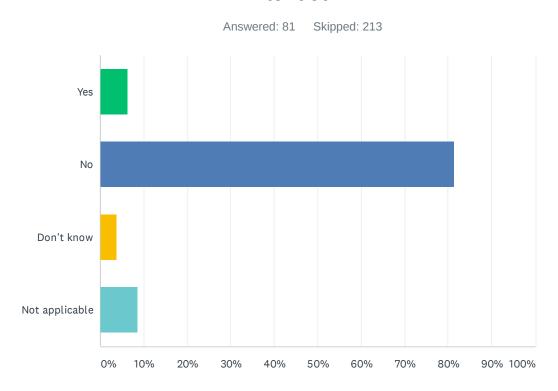

# Q23 Did you encounter any problems with the voting equipment or the ballot that may have interfered with your ability to cast your vote as intended?

| ANSWER CHOICES | RESPONSES |    |
|----------------|-----------|----|
| Yes            | 6.17%     | 5  |
| No             | 81.48%    | 66 |
| Don't know     | 3.70%     | 3  |
| Not applicable | 8.64%     | 7  |
| TOTAL          |           | 81 |