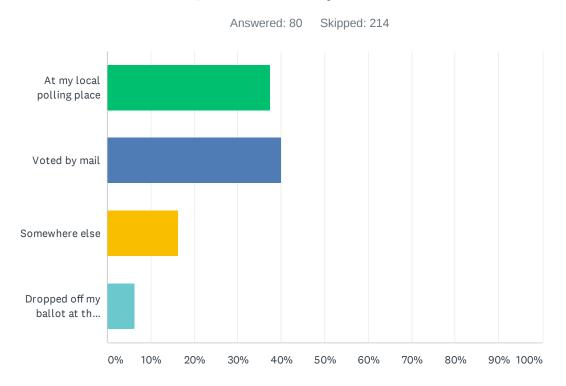

#### Q8 Where did you vote?

| ANSWER CHOICES                                                        | RESPONSES |    |
|-----------------------------------------------------------------------|-----------|----|
| At my local polling place                                             | 37.50%    | 30 |
| Voted by mail                                                         | 40.00%    | 32 |
| Somewhere else                                                        | 16.25%    | 13 |
| Dropped off my ballot at the Los Angeles Valley College voting center | 6.25%     | 5  |
| TOTAL                                                                 |           | 80 |