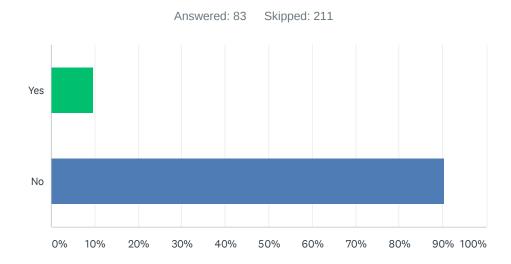

## Q18 Was there a problem with your voter registration when you tried to vote?

| ANSWER CHOICES | RESPONSES |    |
|----------------|-----------|----|
| Yes            | 9.64%     | 8  |
| No             | 90.36%    | 75 |
| TOTAL          |           | 83 |