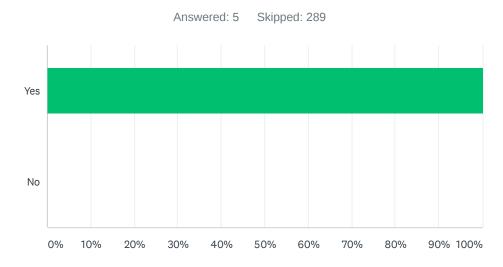

#### Q26 Were you able to successfully vote?

| ANSWER CHOICES | RESPONSES |   |
|----------------|-----------|---|
| Yes            | 100.00%   | 5 |
| No             | 0.00%     | 0 |
| TOTAL          |           | 5 |