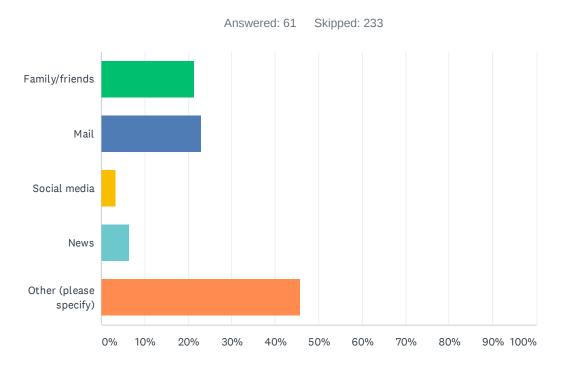

### Q13 How did you find out that Los Angeles Valley College was a voting center?

| ANSWER CHOICES         | RESPONSES |    |
|------------------------|-----------|----|
| Family/friends         | 21.31%    | 13 |
| Mail                   | 22.95%    | 14 |
| Social media           | 3.28%     | 2  |
| News                   | 6.56%     | 4  |
| Other (please specify) | 45.90%    | 28 |
| TOTAL                  |           | 61 |