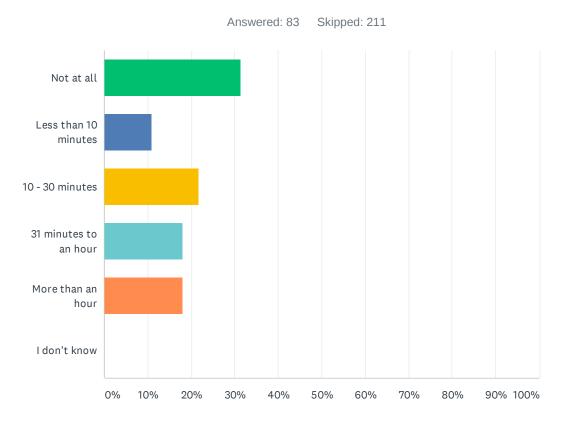

#### Q17 Approximately how long did you wait in line to vote?

| ANSWER CHOICES        | RESPONSES |    |
|-----------------------|-----------|----|
| Not at all            | 31.33%    | 26 |
| Less than 10 minutes  | 10.84%    | 9  |
| 10 - 30 minutes       | 21.69%    | 18 |
| 31 minutes to an hour | 18.07%    | 15 |
| More than an hour     | 18.07%    | 15 |
| I don't know          | 0.00%     | 0  |
| TOTAL                 |           | 83 |