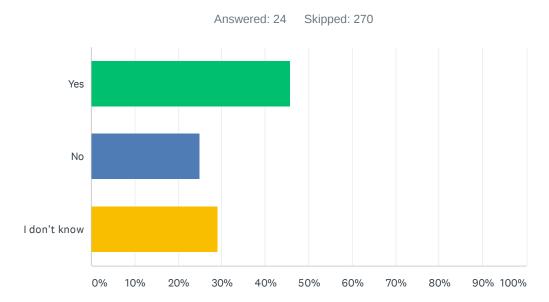

#### Q6 I would have voted earlier had I known about early voting.

| ANSWER CHOICES | RESPONSES |    |
|----------------|-----------|----|
| Yes            | 45.83%    | 11 |
| No             | 25.00%    | 6  |
| I don't know   | 29.17%    | 7  |
| TOTAL          |           | 24 |