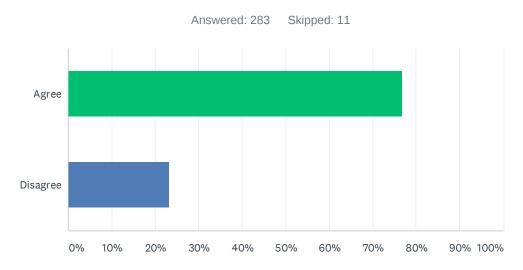

| ANSWER CHOICES | RESPONSES |    |
|----------------|-----------|----|
| Agree          | 76.68%    | 17 |
| Disagree       | 23.32%    | 66 |
| TOTAL          | 28        | 83 |