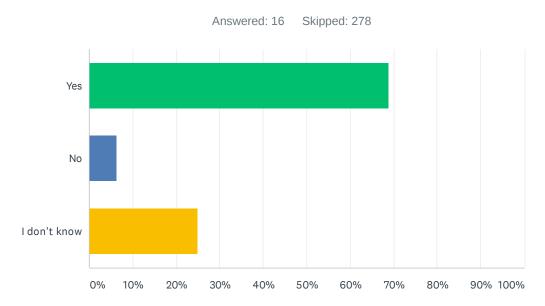

#### Q14 I would have voted earlier had I known about early voting.

| ANSWER CHOICES | RESPONSES |    |
|----------------|-----------|----|
| Yes            | 68.75%    | 11 |
| No             | 6.25%     | 1  |
| I don't know   | 25.00%    | 4  |
| TOTAL          |           | 16 |