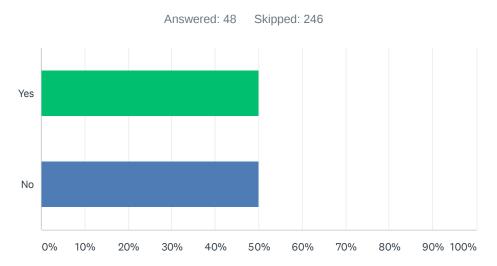

# Q4 I knew that there was early voting at the voting center at Los Angeles Valley College (February 29th - March 2nd) 8 am - 5pm

| ANSWER CHOICES | RESPONSES |    |
|----------------|-----------|----|
| Yes            | 50.00%    | 24 |
| No             | 50.00%    | 24 |
| TOTAL          |           | 48 |