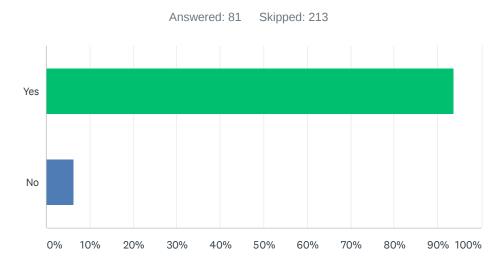

# Q27 Were the poll workers able to address any questions or issues you encountered in the voting process?

| ANSWER CHOICES | RESPONSES |    |
|----------------|-----------|----|
| Yes            | 93.83%    | 76 |
| No             | 6.17%     | 5  |
| TOTAL          |           | 81 |