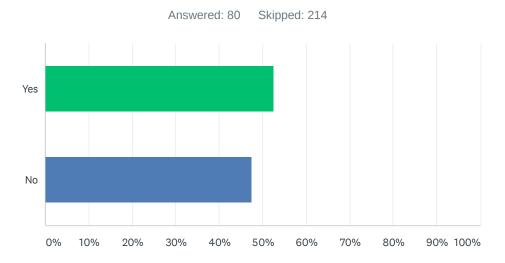

#### Q9 Did you know that Los Angeles Valley College was a voting center?

| ANSWER CHOICES | RESPONSES |    |
|----------------|-----------|----|
| Yes            | 52.50%    | 42 |
| No             | 47.50%    | 38 |
| TOTAL          |           | 80 |