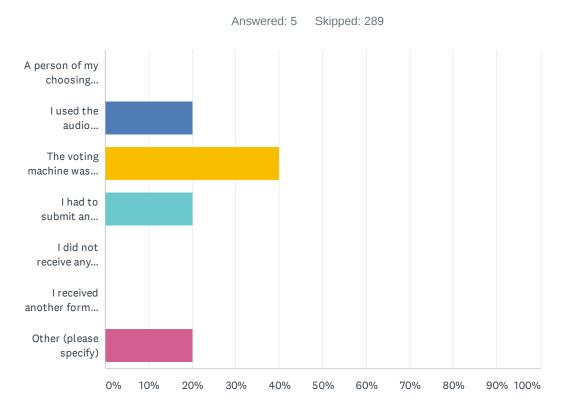

## Q25 How did you receive help or assistance voting at the polling place? (Check all that apply)

| ANSWER CHOICES                           | RESPONSES |   |
|------------------------------------------|-----------|---|
| A person of my choosing assisted me      | 0.00%     | 0 |
| I used the audio keypad/headphone device | 20.00%    | 1 |
| The voting machine was lowered           | 40.00%    | 2 |
| I had to submit an alternative ballot    | 20.00%    | 1 |
| I did not receive any assistance         | 0.00%     | 0 |
| I received another form of assistance.   | 0.00%     | 0 |
| Other (please specify)                   | 20.00%    | 1 |
| Total Respondents: 5                     |           |   |

| # | OTHER (PLEASE SPECIFY)                                     | DATE              |
|---|------------------------------------------------------------|-------------------|
| 1 | A person was at the machines to help anyone who needed it. | 3/12/2020 1:56 PM |