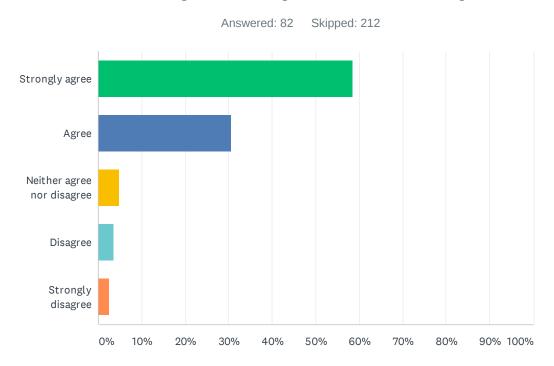

#### Q10 I had no issue finding the voting center at Los Angeles Valley College

| ANSWER CHOICES             | RESPONSES |    |
|----------------------------|-----------|----|
| Strongly agree             | 58.54%    | 48 |
| Agree                      | 30.49%    | 25 |
| Neither agree nor disagree | 4.88%     | 4  |
| Disagree                   | 3.66%     | 3  |
| Strongly disagree          | 2.44%     | 2  |
| TOTAL                      |           | 82 |