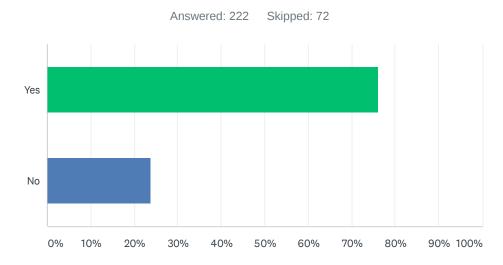

#### Q3 Did you vote in the California Primary?

| ANSWER CHOICES | RESPONSES |     |
|----------------|-----------|-----|
| Yes            | 76.13%    | 169 |
| No             | 23.87%    | 53  |
| TOTAL          |           | 222 |