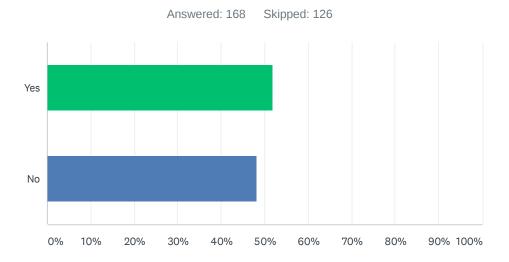

#### Q7 Did you vote at the voting center at Los Angeles Valley College?

| ANSWER CHOICES | RESPONSES |     |
|----------------|-----------|-----|
| Yes            | 51.79%    | 87  |
| No             | 48.21%    | 81  |
| TOTAL          | 3         | 168 |