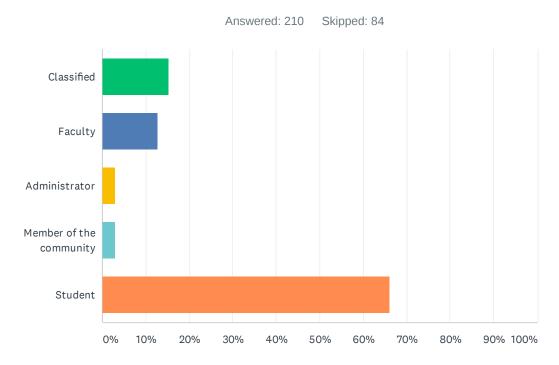

#### Q2 How would you best describe yourself?

| ANSWER CHOICES          | RESPONSES |     |
|-------------------------|-----------|-----|
| Classified              | 15.24%    | 32  |
| Faculty                 | 12.86%    | 27  |
| Administrator           | 2.86%     | 6   |
| Member of the community | 2.86%     | 6   |
| Student                 | 66.19%    | 139 |
| TOTAL                   |           | 210 |