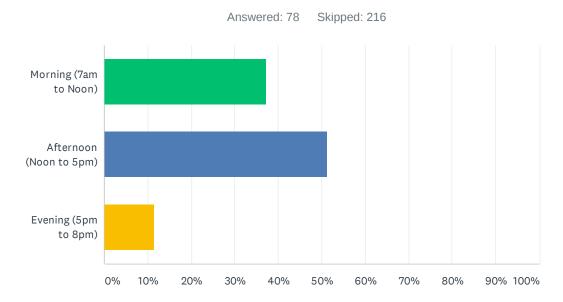

#### Q16 What time of the day did you vote

| ANSWER CHOICES          | RESPONSES |    |
|-------------------------|-----------|----|
| Morning (7am to Noon)   | 37.18%    | 29 |
| Afternoon (Noon to 5pm) | 51.28%    | 40 |
| Evening (5pm to 8pm)    | 11.54%    | 9  |
| TOTAL                   |           | 78 |