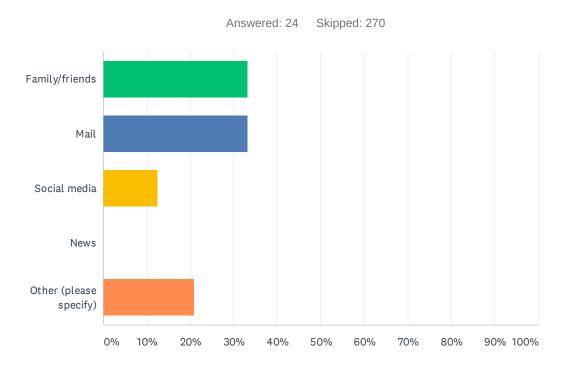

## Q5 How did you find out that Los Angeles Valley College was a voting center?

| ANSWER CHOICES         | RESPONSES |    |
|------------------------|-----------|----|
| Family/friends         | 33.33%    | 8  |
| Mail                   | 33.33%    | 8  |
| Social media           | 12.50%    | 3  |
| News                   | 0.00%     | 0  |
| Other (please specify) | 20.83%    | 5  |
| TOTAL                  |           | 24 |