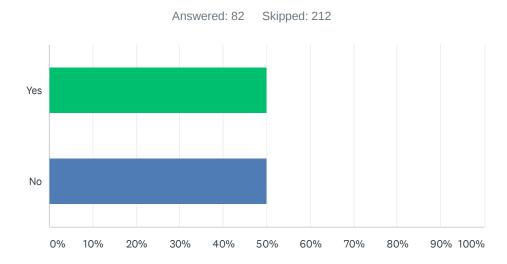

# Q20 Were you asked to show picture identification, such as a driver's license, at the polling place?

| ANSWER CHOICES | RESPONSES |    |
|----------------|-----------|----|
| Yes            | 50.00%    | 41 |
| No             | 50.00%    | 41 |
| TOTAL          |           | 82 |