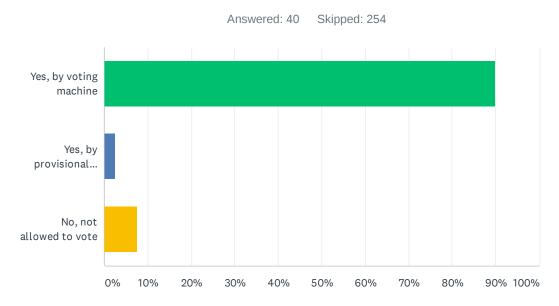

#### Q22 Were you then allowed to vote?

| ANSWER CHOICES             | RESPONSES |    |
|----------------------------|-----------|----|
| Yes, by voting machine     | 90.00%    | 36 |
| Yes, by provisional ballot | 2.50%     | 1  |
| No, not allowed to vote    | 7.50%     | 3  |
| TOTAL                      |           | 40 |