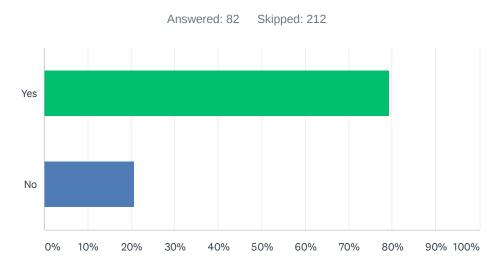

# Q12 I knew that there was early voting at the voting center at Los Angeles Valley College (February 29th - March 2nd) 8 am - 5pm

| ANSWER CHOICES | RESPONSES |    |
|----------------|-----------|----|
| Yes            | 79.27%    | 65 |
| No             | 20.73%    | 17 |
| TOTAL          |           | 82 |