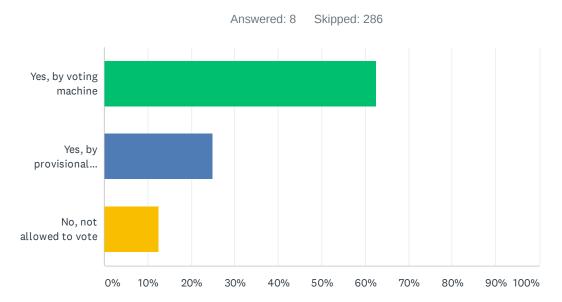

#### Q19 Were you allowed to vote?

| ANSWER CHOICES             | RESPONSES |   |
|----------------------------|-----------|---|
| Yes, by voting machine     | 62.50%    | 5 |
| Yes, by provisional ballot | 25.00%    | 2 |
| No, not allowed to vote    | 12.50%    | 1 |
| TOTAL                      |           | 8 |