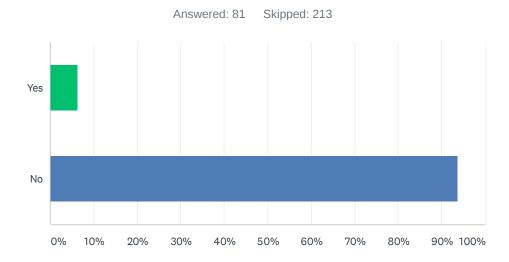

#### Q24 Did you need help or assistance voting due to a disability?

| ANSWER CHOICES | RESPONSES |    |
|----------------|-----------|----|
| Yes            | 6.17%     | 5  |
| No             | 93.83%    | 76 |
| TOTAL          |           | 81 |