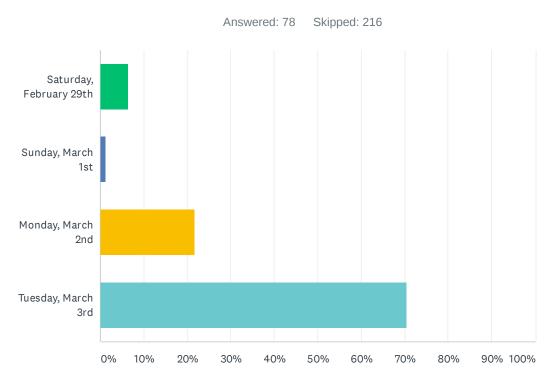

#### Q15 Which day did you vote on?

| ANSWER CHOICES          | RESPONSES |    |
|-------------------------|-----------|----|
| Saturday, February 29th | 6.41%     | 5  |
| Sunday, March 1st       | 1.28%     | 1  |
| Monday, March 2nd       | 21.79%    | 17 |
| Tuesday, March 3rd      | 70.51%    | 55 |
| TOTAL                   |           | 78 |