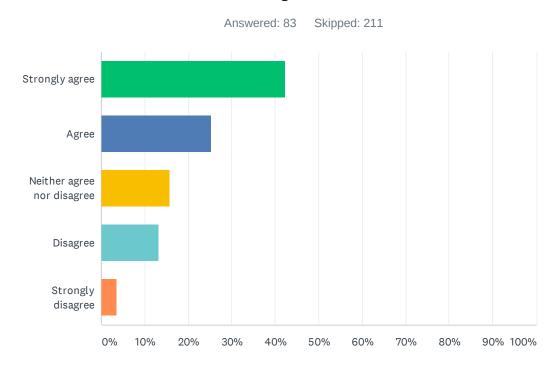

## Q11 There were clear, guided signs on campus that helped me locate the voting center.

| ANSWER CHOICES             | RESPONSES |    |
|----------------------------|-----------|----|
| Strongly agree             | 42.17%    | 35 |
| Agree                      | 25.30%    | 21 |
| Neither agree nor disagree | 15.66%    | 13 |
| Disagree                   | 13.25%    | 11 |
| Strongly disagree          | 3.61%     | 3  |
| TOTAL                      |           | 83 |