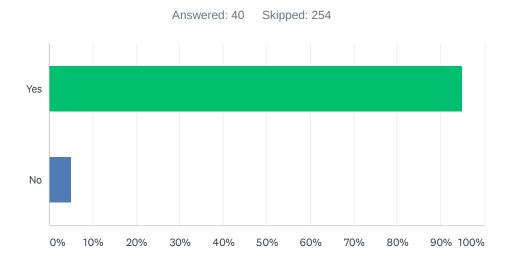

#### Q21 Was this your first time voting at this particular polling place?

| ANSWER CHOICES | RESPONSES |    |
|----------------|-----------|----|
| Yes            | 95.00%    | 38 |
| No             | 5.00%     | 2  |
| TOTAL          |           | 40 |