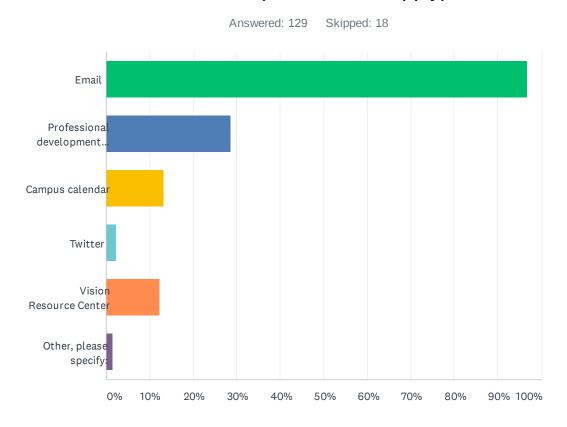

# Q4 How would you like to get information about professional development activities? (Mark all that apply)

| ANSWER CHOICES                   | RESPONSES |     |
|----------------------------------|-----------|-----|
| Email                            | 96.90%    | 125 |
| Professional development website | 28.68%    | 37  |
| Campus calendar                  | 13.18%    | 17  |
| Twitter                          | 2.33%     | 3   |
| Vision Resource Center           | 12.40%    | 16  |
| Other, please specify:           | 1.55%     | 2   |
| Total Respondents: 129           |           |     |