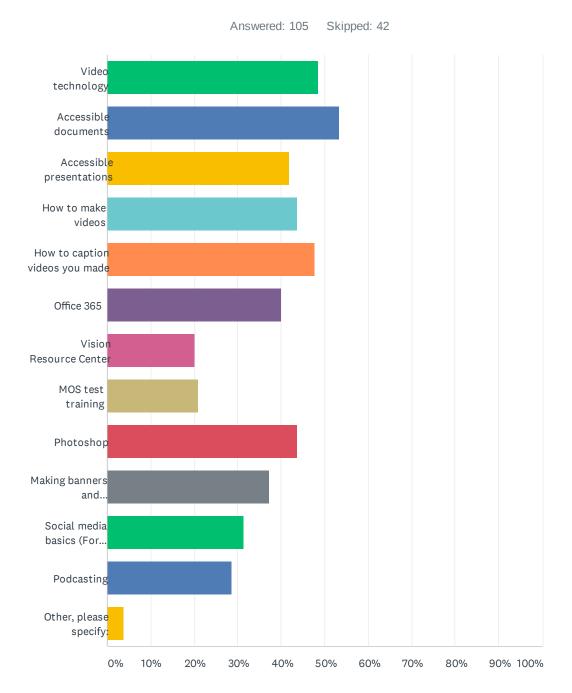

## Q11 Please indicate which topics regarding TECHNOLOGY you would like to attend:

#### Professional Development Needs Survey - Spring 2020

| ANSWER CHOICES                                      | RESPONSES |    |
|-----------------------------------------------------|-----------|----|
| Video technology                                    | 48.57%    | 51 |
| Accessible documents                                | 53.33%    | 56 |
| Accessible presentations                            | 41.90%    | 44 |
| How to make videos                                  | 43.81%    | 46 |
| How to caption videos you made                      | 47.62%    | 50 |
| Office 365                                          | 40.00%    | 42 |
| Vision Resource Center                              | 20.00%    | 21 |
| MOS test training                                   | 20.95%    | 22 |
| Photoshop                                           | 43.81%    | 46 |
| Making banners and infographics                     | 37.14%    | 39 |
| Social media basics (For college or class purposes) | 31.43%    | 33 |
| Podcasting                                          | 28.57%    | 30 |
| Other, please specify:                              | 3.81%     | 4  |
| Total Respondents: 105                              |           |    |