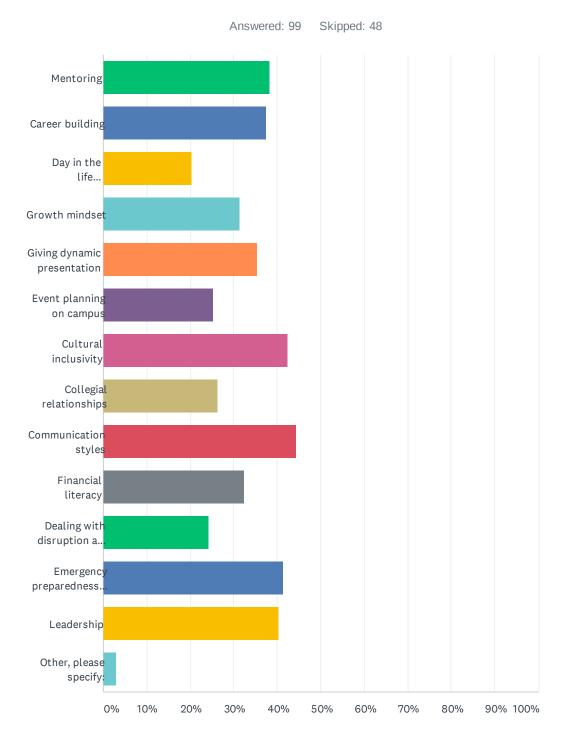

#### Professional Development Needs Survey - Spring 2020

| ANSWER CHOICES                                               | RESPONSES |    |
|--------------------------------------------------------------|-----------|----|
| Mentoring                                                    | 38.38%    | 38 |
| Career building                                              | 37.37%    | 37 |
| Day in the life (Shadowing)                                  | 20.20%    | 20 |
| Growth mindset                                               | 31.31%    | 31 |
| Giving dynamic presentation                                  | 35.35%    | 35 |
| Event planning on campus                                     | 25.25%    | 25 |
| Cultural inclusivity                                         | 42.42%    | 42 |
| Collegial relationships                                      | 26.26%    | 26 |
| Communication styles                                         | 44.44%    | 44 |
| Financial literacy                                           | 32.32%    | 32 |
| Dealing with disruption and the student disciplinary process | 24.24%    | 24 |
| Emergency preparedness and procedures                        | 41.41%    | 41 |
| Leadership                                                   | 40.40%    | 40 |
| Other, please specify:                                       | 3.03%     | 3  |
| Total Respondents: 99                                        |           |    |