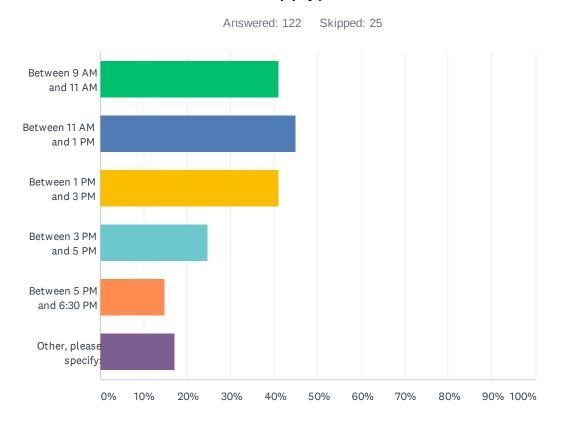

# Q3 What are convenient times for you to attend a workshop? (Mark all that apply)

| ANSWER CHOICES           | RESPONSES |    |
|--------------------------|-----------|----|
| Between 9 AM and 11 AM   | 40.98%    | 50 |
| Between 11 AM and 1 PM   | 45.08%    | 55 |
| Between 1 PM and 3 PM    | 40.98%    | 50 |
| Between 3 PM and 5 PM    | 24.59%    | 30 |
| Between 5 PM and 6:30 PM | 14.75%    | 18 |
| Other, please specify:   | 17.21%    | 21 |
| Total Respondents: 122   |           |    |