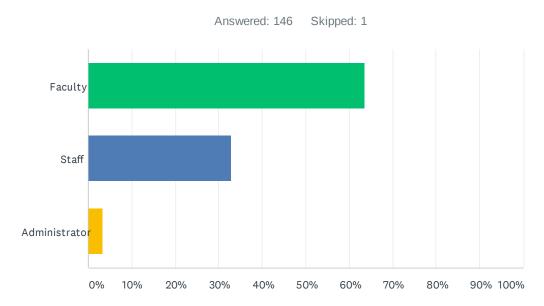

### Q1 Which position best describes your primary responsibilities?

| ANSWER CHOICES | RESPONSES |     |
|----------------|-----------|-----|
| Faculty        | 63.70%    | 93  |
| Staff          | 32.88%    | 48  |
| Administrator  | 3.42%     | 5   |
| TOTAL          |           | 146 |