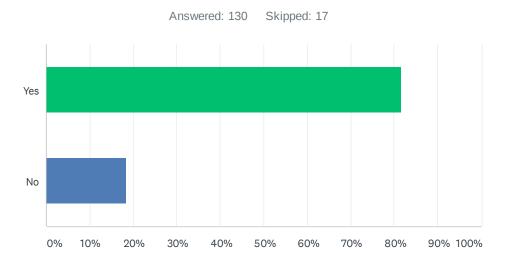

### Q5 Do you open and read the Monday PD Blast email?

| ANSWER CHOICES | RESPONSES |     |
|----------------|-----------|-----|
| Yes            | 81.54%    | 106 |
| No             | 18.46%    | 24  |
| TOTAL          |           | 130 |