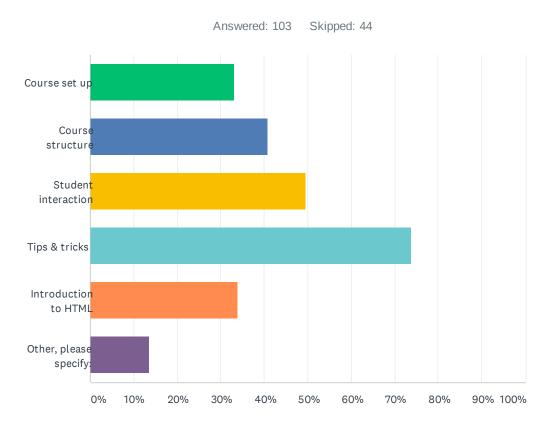

## Q10 Please indicate which topics regarding CANVAS you would like to attend:

| ANSWER CHOICES         | RESPONSES |    |
|------------------------|-----------|----|
| Course set up          | 33.01%    | 34 |
| Course structure       | 40.78%    | 42 |
| Student interaction    | 49.51%    | 51 |
| Tips & tricks          | 73.79%    | 76 |
| Introduction to HTML   | 33.98%    | 35 |
| Other, please specify: | 13.59%    | 14 |
| Total Respondents: 103 |           |    |