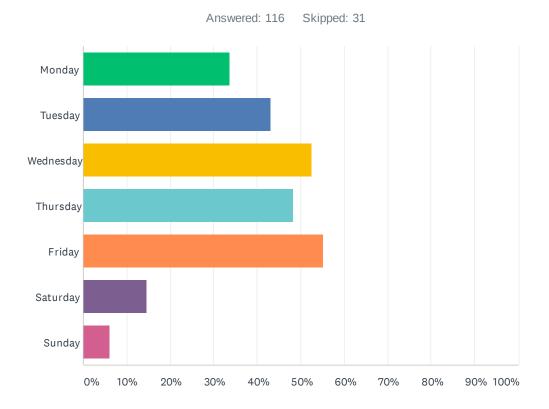

### Q7 What day(s) do you prefer to attend workshops? (Mark all that apply)

| ANSWER CHOICES         | RESPONSES |    |
|------------------------|-----------|----|
| Monday                 | 33.62%    | 39 |
| Tuesday                | 43.10%    | 50 |
| Wednesday              | 52.59%    | 61 |
| Thursday               | 48.28%    | 56 |
| Friday                 | 55.17%    | 64 |
| Saturday               | 14.66%    | 17 |
| Sunday                 | 6.03%     | 7  |
| Total Respondents: 116 |           |    |