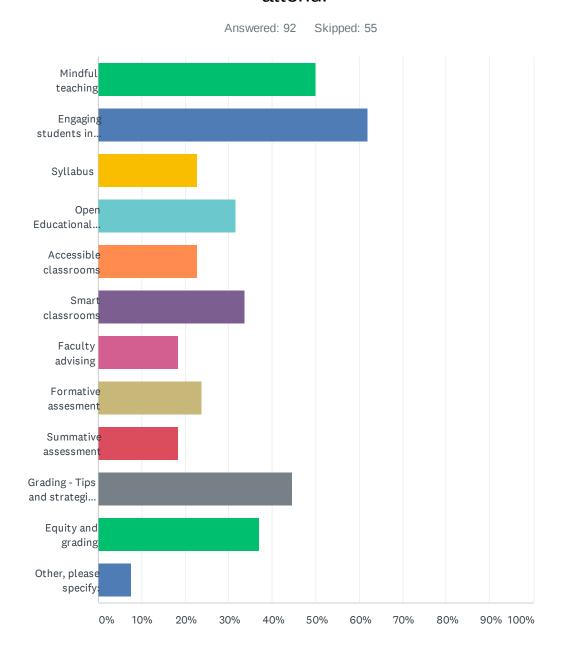

## Q12 Please indicate which topics regarding TEACHING you would like to attend:

#### Professional Development Needs Survey - Spring 2020

| ANSWER CHOICES                                                                  | RESPONSES |    |
|---------------------------------------------------------------------------------|-----------|----|
| Mindful teaching                                                                | 50.00%    | 46 |
| Engaging students in learning                                                   | 61.96%    | 57 |
| Syllabus                                                                        | 22.83%    | 21 |
| Open Educational Resources (OER)                                                | 31.52%    | 29 |
| Accessible classrooms                                                           | 22.83%    | 21 |
| Smart classrooms                                                                | 33.70%    | 31 |
| Faculty advising                                                                | 18.48%    | 17 |
| Formative assesment                                                             | 23.91%    | 22 |
| Summative assessment                                                            | 18.48%    | 17 |
| Grading - Tips and strategies to make it more effective (and a quicker process) | 44.57%    | 41 |
| Equity and grading                                                              | 36.96%    | 34 |
| Other, please specify:                                                          | 7.61%     | 7  |
| Total Respondents: 92                                                           |           |    |