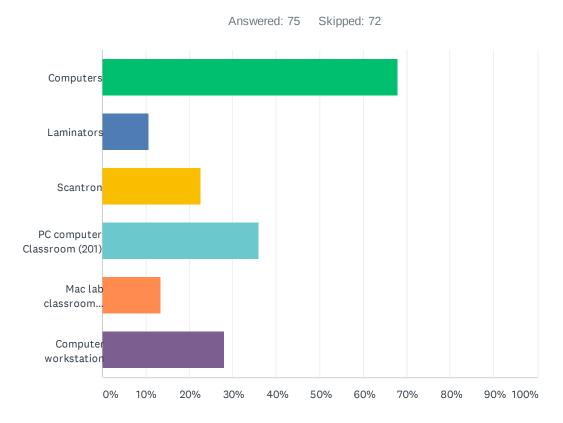

# Q8 Which Professional Development Center resources have you used? (Mark all that apply)

| ANSWER CHOICES              | RESPONSES |    |
|-----------------------------|-----------|----|
| Computers                   | 68.00%    | 51 |
| Laminators                  | 10.67%    | 8  |
| Scantron                    | 22.67%    | 17 |
| PC computer Classroom (201) | 36.00%    | 27 |
| Mac lab classroom (200a)    | 13.33%    | 10 |
| Computer workstation        | 28.00%    | 21 |
| Total Respondents: 75       |           |    |