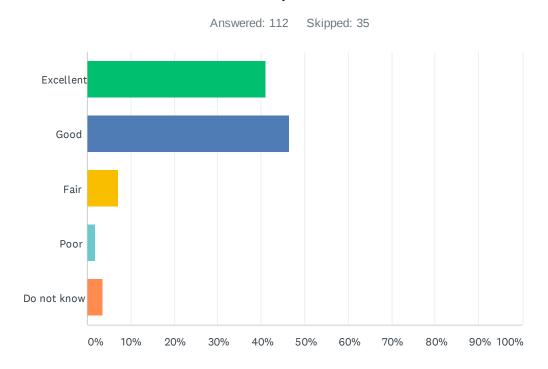

# Q20 Overall, how would you rate the Professional Development Center on campus?

| ANSWER CHOICES | RESPONSES |     |
|----------------|-----------|-----|
| Excellent      | 41.07%    | 46  |
| Good           | 46.43%    | 52  |
| Fair           | 7.14%     | 8   |
| Poor           | 1.79%     | 2   |
| Do not know    | 3.57%     | 4   |
| TOTAL          |           | 112 |