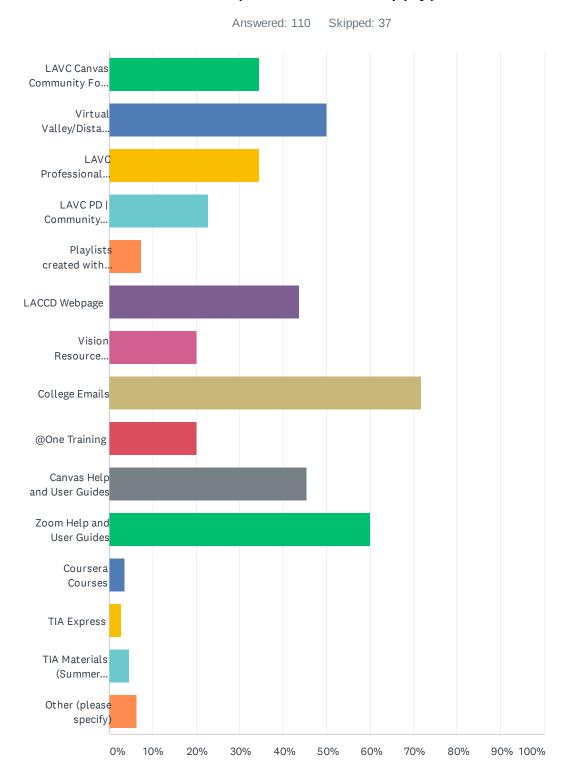

#### Professional Development Needs Survey - Spring 2020

| ANSWER CHOICES                                                                    | RESPONSES |    |
|-----------------------------------------------------------------------------------|-----------|----|
| LAVC Canvas Community Forum Webpage                                               | 34.55%    | 38 |
| Virtual Valley/Distance Education                                                 | 50.00%    | 55 |
| LAVC Professional Development Webpage                                             | 34.55%    | 38 |
| LAVC PD   Community Campus in the Vision Resource Center                          | 22.73%    | 25 |
| Playlists created within the LAVC PD   Community Campus in Vision Resource Center | 7.27%     | 8  |
| LACCD Webpage                                                                     | 43.64%    | 48 |
| Vision Resource Courses (e.g. Lynda.com, Skillsoft)                               | 20.00%    | 22 |
| College Emails                                                                    | 71.82%    | 79 |
| @One Training                                                                     | 20.00%    | 22 |
| Canvas Help and User Guides                                                       | 45.45%    | 50 |
| Zoom Help and User Guides                                                         | 60.00%    | 66 |
| Coursera Courses                                                                  | 3.64%     | 4  |
| TIA Express                                                                       | 2.73%     | 3  |
| TIA Materials (Summer Academy)                                                    | 4.55%     | 5  |
| Other (please specify)                                                            | 6.36%     | 7  |
| Total Respondents: 110                                                            |           |    |