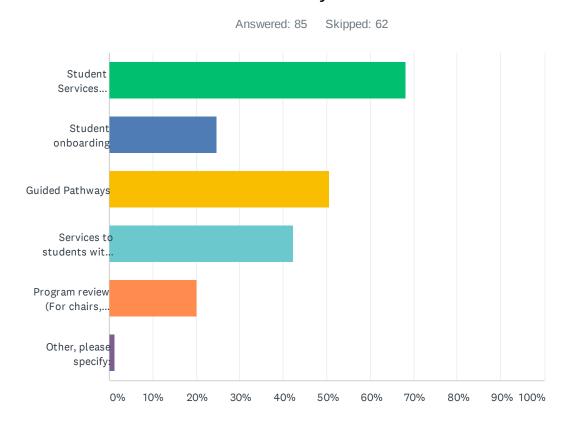

# Q15 Please indicate which topics regarding CAMPUS SERVICES AND RESPONSIBILITIES you would like to attend:

| ANSWER CHOICES                                                              | RESPONSES |    |
|-----------------------------------------------------------------------------|-----------|----|
| Student Services available to students                                      | 68.24%    | 58 |
| Student onboarding                                                          | 24.71%    | 21 |
| Guided Pathways                                                             | 50.59%    | 43 |
| Services to students with disabilities                                      | 42.35%    | 36 |
| Program review (For chairs, on effective practices to complete the modules) | 20.00%    | 17 |
| Other, please specify:                                                      | 1.18%     | 1  |
| Total Respondents: 85                                                       |           |    |