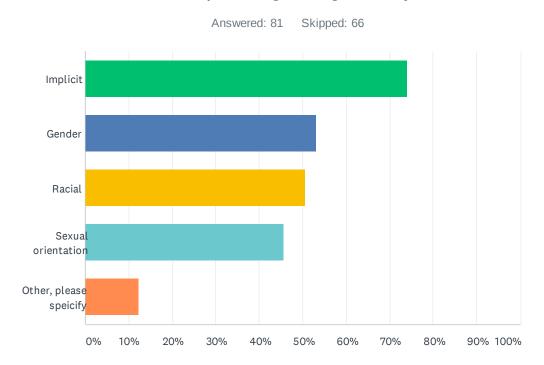

### Q13 Please indicate which topics regarding BIAS you would like to attend:

| ANSWER CHOICES         | RESPONSES |    |
|------------------------|-----------|----|
| Implicit               | 74.07%    | 60 |
| Gender                 | 53.09%    | 43 |
| Racial                 | 50.62%    | 41 |
| Sexual orientation     | 45.68%    | 37 |
| Other, please speicify | 12.35%    | 10 |
| Total Respondents: 81  |           |    |