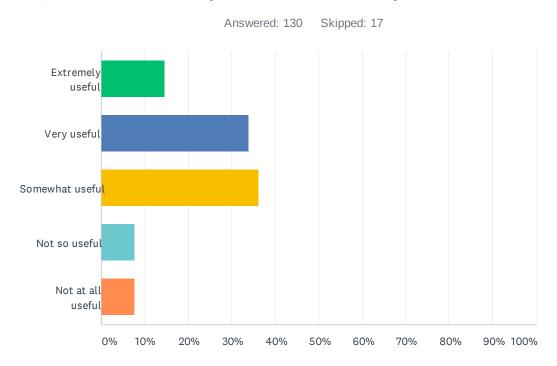

### Q6 How useful do you find the Monday PD Blast email?

| ANSWER CHOICES    | RESPONSES |     |
|-------------------|-----------|-----|
| Extremely useful  | 14.62%    | 19  |
| Very useful       | 33.85%    | 44  |
| Somewhat useful   | 36.15%    | 47  |
| Not so useful     | 7.69%     | 10  |
| Not at all useful | 7.69%     | 10  |
| TOTAL             |           | 130 |