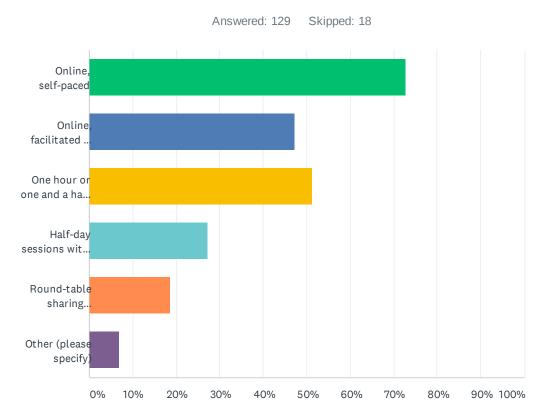

# Q2 How do you prefer to participate in professional development? (Mark all that apply)

| ANSWER CHOICES                                                                   | RESPONSE | S  |
|----------------------------------------------------------------------------------|----------|----|
| Online, self-paced                                                               | 72.87%   | 94 |
| Online, facilitated by people                                                    | 47.29%   | 61 |
| One hour or one and a half hour workshops                                        | 51.16%   | 66 |
| Half-day sessions with several workshops (e.g., Staff Enrichment Day, Tech Fest) | 27.13%   | 35 |
| Round-table sharing sessions, discussions                                        | 18.60%   | 24 |
| Other (please specify)                                                           | 6.98%    | 9  |
| Total Respondents: 129                                                           |          |    |