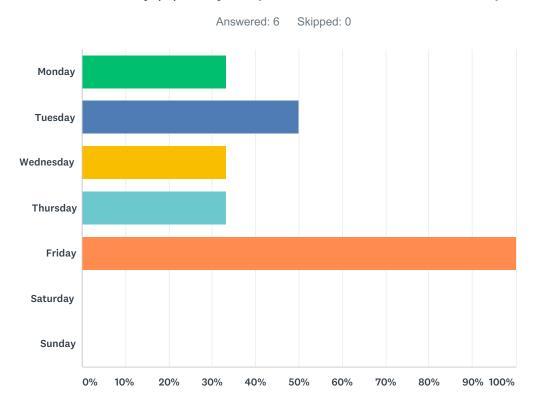

### Q5 What day(s) do you prefer to attend workshops?

| ANSWER CHOICES       | RESPONSES |   |
|----------------------|-----------|---|
| Monday               | 33.33%    | 2 |
| Tuesday              | 50.00%    | 3 |
| Wednesday            | 33.33%    | 2 |
| Thursday             | 33.33%    | 2 |
| Friday               | 100.00%   | 6 |
| Saturday             | 0.00%     | 0 |
| Sunday               | 0.00%     | 0 |
| Total Respondents: 6 |           |   |