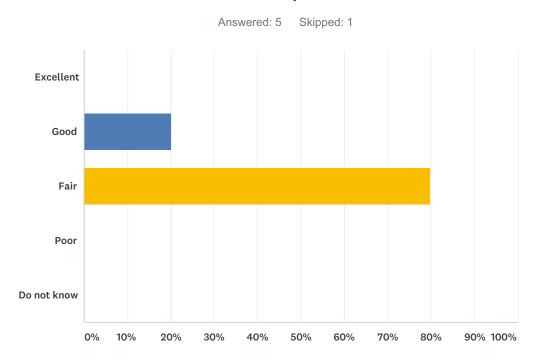

### Q16 Overall, how would you rate the Professional Development Center on campus?

| ANSWER CHOICES | RESPONSES |   |
|----------------|-----------|---|
| Excellent      | 0.00%     | 0 |
| Good           | 20.00%    | 1 |
| Fair           | 80.00%    | 4 |
| Poor           | 0.00%     | 0 |
| Do not know    | 0.00%     | 0 |
| TOTAL          |           | 5 |