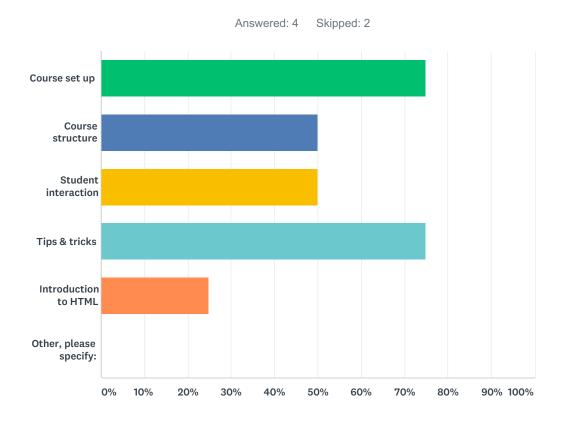

### Q8 Please indicate which topics regarding CANVAS you would like to attend:

| ANSWER CHOICES         | RESPONSES |   |
|------------------------|-----------|---|
| Course set up          | 75.00%    | 3 |
| Course structure       | 50.00%    | 2 |
| Student interaction    | 50.00%    | 2 |
| Tips & tricks          | 75.00%    | 3 |
| Introduction to HTML   | 25.00%    | 1 |
| Other, please specify: | 0.00%     | 0 |
| Total Respondents: 4   |           |   |