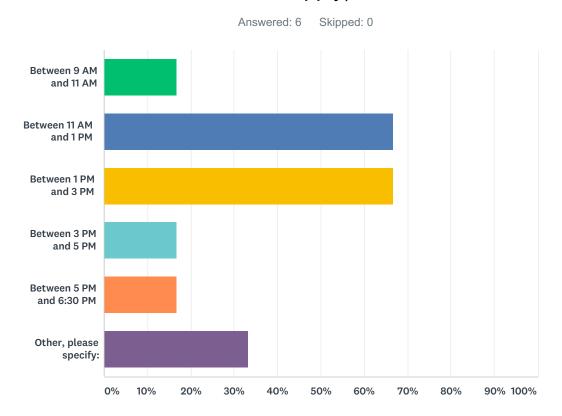

### Q3 What are convenient times for you to attend a workshop? (Mark all that apply)

| ANSWER CHOICES           | RESPONSES |   |
|--------------------------|-----------|---|
| Between 9 AM and 11 AM   | 16.67%    | 1 |
| Between 11 AM and 1 PM   | 66.67%    | 4 |
| Between 1 PM and 3 PM    | 66.67%    | 4 |
| Between 3 PM and 5 PM    | 16.67%    | 1 |
| Between 5 PM and 6:30 PM | 16.67%    | 1 |
| Other, please specify:   | 33.33%    | 2 |
| Total Respondents: 6     |           |   |

| # | OTHER, PLEASE SPECIFY:                                                               | DATE              |
|---|--------------------------------------------------------------------------------------|-------------------|
| 1 | Availability varies based on the day of the week and depending on committee meetings | 3/26/2019 3:55 PM |
| 2 | Fridays are ideal                                                                    | 3/18/2019 9:20 AM |