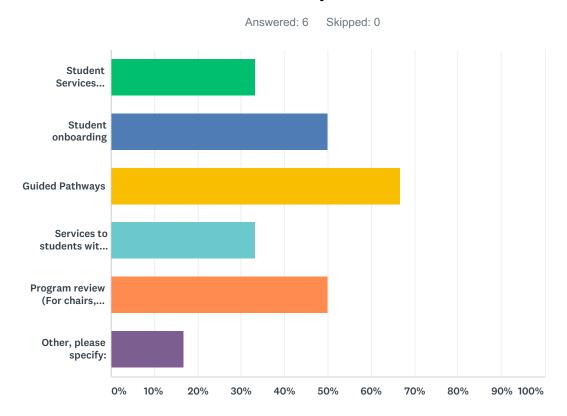

### Q13 Please indicate which topics regarding CAMPUS SERVICES AND RESPONSIBILITIES you would like to attend:

| ANSWER CHOICES                                                              | RESPONSES |   |
|-----------------------------------------------------------------------------|-----------|---|
| Student Services available to students                                      | 33.33%    | 2 |
| Student onboarding                                                          | 50.00%    | 3 |
| Guided Pathways                                                             | 66.67%    | 4 |
| Services to students with disabilities                                      | 33.33%    | 2 |
| Program review (For chairs, on effective practices to complete the modules) | 50.00%    | 3 |
| Other, please specify:                                                      | 16.67%    | 1 |
| Total Respondents: 6                                                        |           |   |