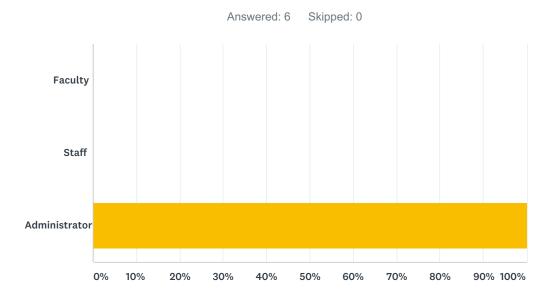

### Q1 Which position best describes your primary responsibilities?

| ANSWER CHOICES | RESPONSES |   |
|----------------|-----------|---|
| Faculty        | 0.00%     | 0 |
| Staff          | 0.00%     | 0 |
| Administrator  | 100.00%   | 6 |
| TOTAL          |           | 6 |