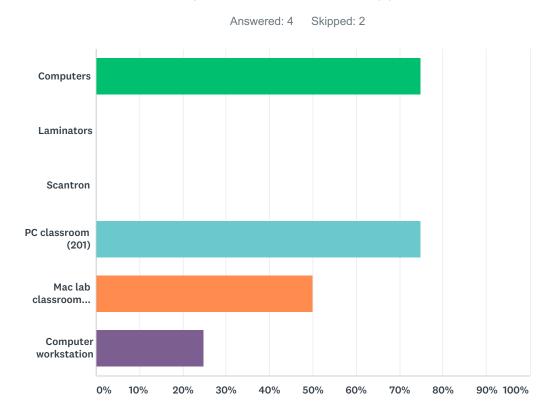

### Q6 Which Professional Development Center resources have you used? (Check all that apply)

| ANSWER CHOICES           | RESPONSES |   |
|--------------------------|-----------|---|
| Computers                | 75.00%    | 3 |
| Laminators               | 0.00%     | 0 |
| Scantron                 | 0.00%     | 0 |
| PC classroom (201)       | 75.00%    | 3 |
| Mac lab classroom (200a) | 50.00%    | 2 |
| Computer workstation     | 25.00%    | 1 |
| Total Respondents: 4     |           |   |