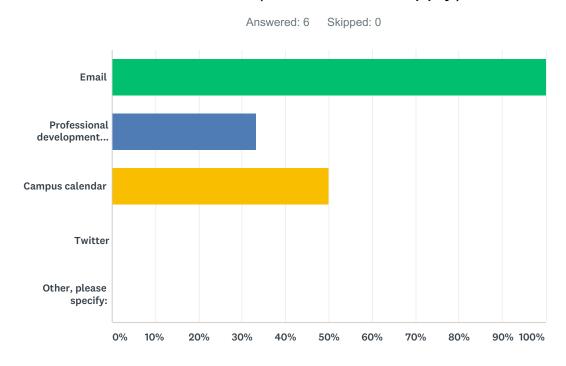

# Q4 How would like to get information about professional development activities? (Check all that apply)

| ANSWER CHOICES                   | RESPONSES |   |
|----------------------------------|-----------|---|
| Email                            | 100.00%   | 6 |
| Professional development website | 33.33%    | 2 |
| Campus calendar                  | 50.00%    | 3 |
| Twitter                          | 0.00%     | 0 |
| Other, please specify:           | 0.00%     | 0 |
| Total Respondents: 6             |           |   |

| # | OTHER, PLEASE SPECIFY:  | DATE |
|---|-------------------------|------|
|   | There are no responses. |      |