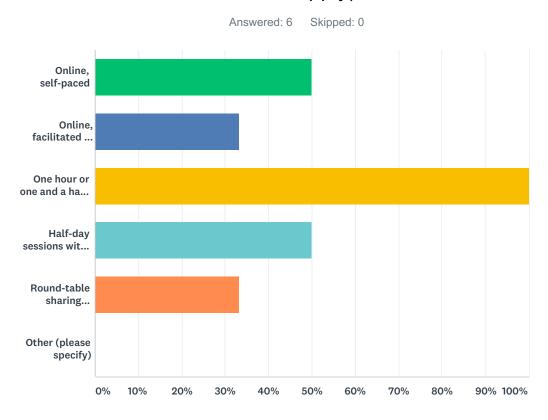

### Q2 How do you prefer to participate in professional development? (Mark all that apply)

| ANSWER CHOICES                                                                   | RESPONSES |   |
|----------------------------------------------------------------------------------|-----------|---|
| Online, self-paced                                                               | 50.00%    | 3 |
| Online, facilitated by people                                                    | 33.33%    | 2 |
| One hour or one and a half hour workshops                                        | 100.00%   | 6 |
| Half-day sessions with several workshops (e.g., Staff Enrichment Day, Tech Fest) | 50.00%    | 3 |
| Round-table sharing sessions, discussions                                        | 33.33%    | 2 |
| Other (please specify)                                                           | 0.00%     | 0 |
| Total Respondents: 6                                                             |           |   |

| # | OTHER (PLEASE SPECIFY)  | DATE |
|---|-------------------------|------|
|   | There are no responses. |      |