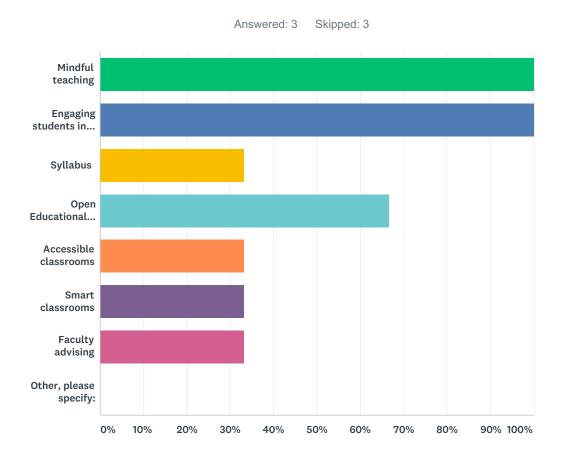

### Q10 Please indicate which topics regarding TEACHING you would like to attend:

| ANSWER CHOICES                   | RESPONSES |   |
|----------------------------------|-----------|---|
| Mindful teaching                 | 100.00%   | 3 |
| Engaging students in learning    | 100.00%   | 3 |
| Syllabus                         | 33.33%    | 1 |
| Open Educational Resources (OER) | 66.67%    | 2 |
| Accessible classrooms            | 33.33%    | 1 |
| Smart classrooms                 | 33.33%    | 1 |
| Faculty advising                 | 33.33%    | 1 |
| Other, please specify:           | 0.00%     | 0 |
| Total Respondents: 3             |           |   |