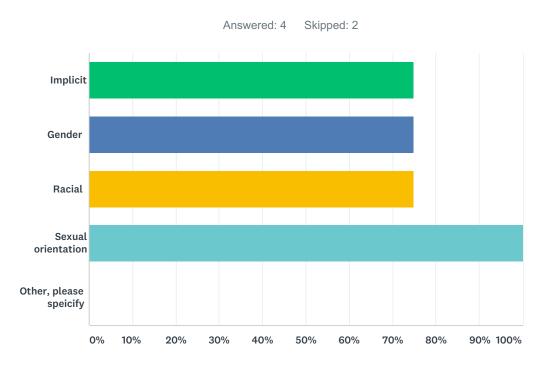

### Q11 Please indicate which topics regarding BIAS you would like to attend:

| ANSWER CHOICES         | RESPONSES |   |
|------------------------|-----------|---|
| Implicit               | 75.00%    | 3 |
| Gender                 | 75.00%    | 3 |
| Racial                 | 75.00%    | 3 |
| Sexual orientation     | 100.00%   | 4 |
| Other, please speicify | 0.00%     | 0 |
| Total Respondents: 4   |           |   |