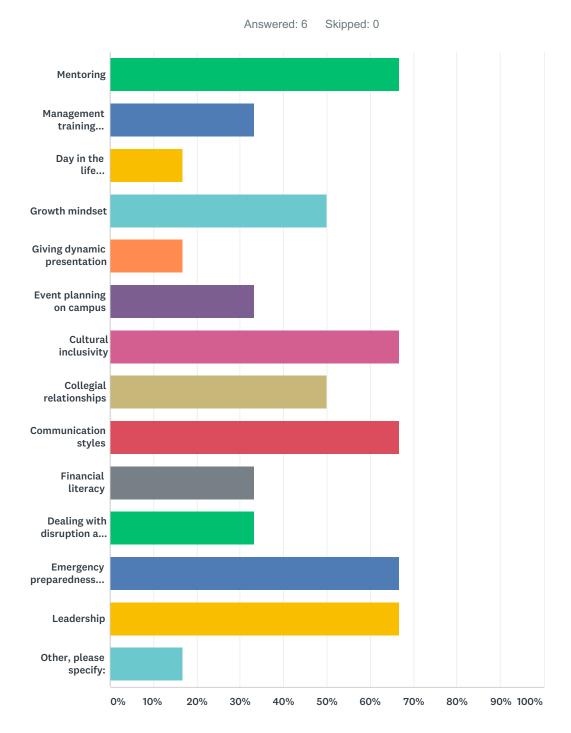

### Q12 Please indicate which topics regarding WORKPLACE SKILLS you would like to attend:

| ANSWER CHOICES                      | RESPONSES |   |
|-------------------------------------|-----------|---|
| Mentoring                           | 66.67%    | 4 |
| Management training (Career ladder) | 33.33%    | 2 |
| Day in the life (Shadowing)         | 16.67%    | 1 |
| Growth mindset                      | 50.00%    | 3 |

#### Professional Development Needs Survey – Spring 2019

| Giving dynamic presentation                                  | 16.67% | 1 |
|--------------------------------------------------------------|--------|---|
| Event planning on campus                                     | 33.33% | 2 |
| Cultural inclusivity                                         | 66.67% | 4 |
| Collegial relationships                                      | 50.00% | 3 |
| Communication styles                                         | 66.67% | 4 |
| Financial literacy                                           | 33.33% | 2 |
| Dealing with disruption and the student disciplinary process | 33.33% | 2 |
| Emergency preparedness and procedures                        | 66.67% | 4 |
| Leadership                                                   | 66.67% | 4 |
| Other, please specify:                                       | 16.67% | 1 |
| Total Respondents: 6                                         |        |   |
|                                                              |        |   |