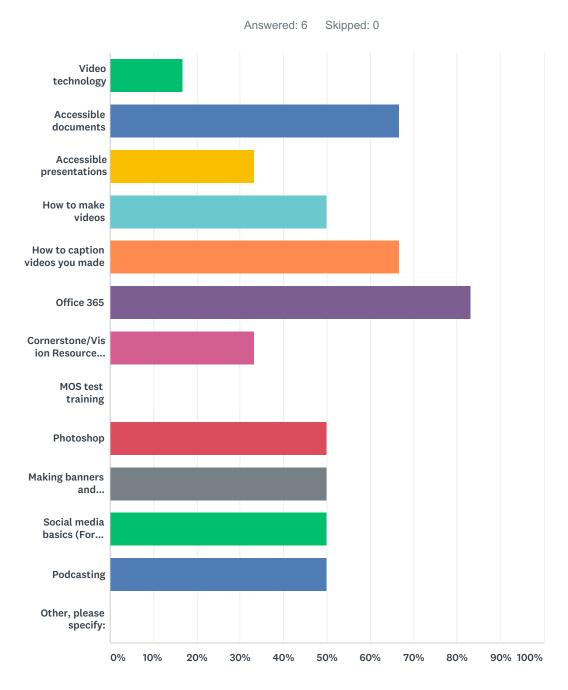

### Q9 Please indicate which topics regarding TECHNOLOGY you would like to attend:

| ANSWER CHOICES                 | RESPONSES |   |
|--------------------------------|-----------|---|
| Video technology               | 16.67%    | 1 |
| Accessible documents           | 66.67%    | 4 |
| Accessible presentations       | 33.33%    | 2 |
| How to make videos             | 50.00%    | 3 |
| How to caption videos you made | 66.67%    | 4 |

#### Professional Development Needs Survey – Spring 2019

| Office 365                                          | 83.33% | 5 |
|-----------------------------------------------------|--------|---|
| Cornerstone/Vision Resource Center                  | 33.33% | 2 |
| MOS test training                                   | 0.00%  | 0 |
| Photoshop                                           | 50.00% | 3 |
| Making banners and infographics                     | 50.00% | 3 |
| Social media basics (For college or class purposes) | 50.00% | 3 |
| Podcasting                                          | 50.00% | 3 |
| Other, please specify:                              | 0.00%  | 0 |
| Total Respondents: 6                                |        |   |
|                                                     |        |   |