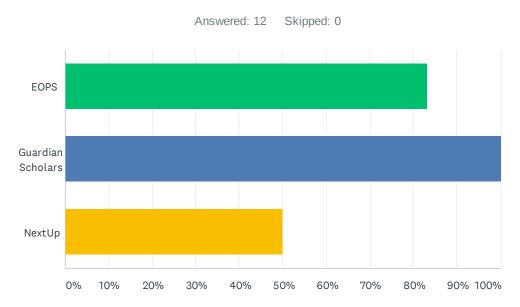

# Q2 To which of the following programs to you belong to: (Mark all that Apply):

| ANSWER CHOICES        | RESPONSES |    |
|-----------------------|-----------|----|
| EOPS                  | 83.33%    | 10 |
| Guardian Scholars     | 100.00%   | 12 |
| NextUp                | 50.00%    | 6  |
| Total Respondents: 12 |           |    |