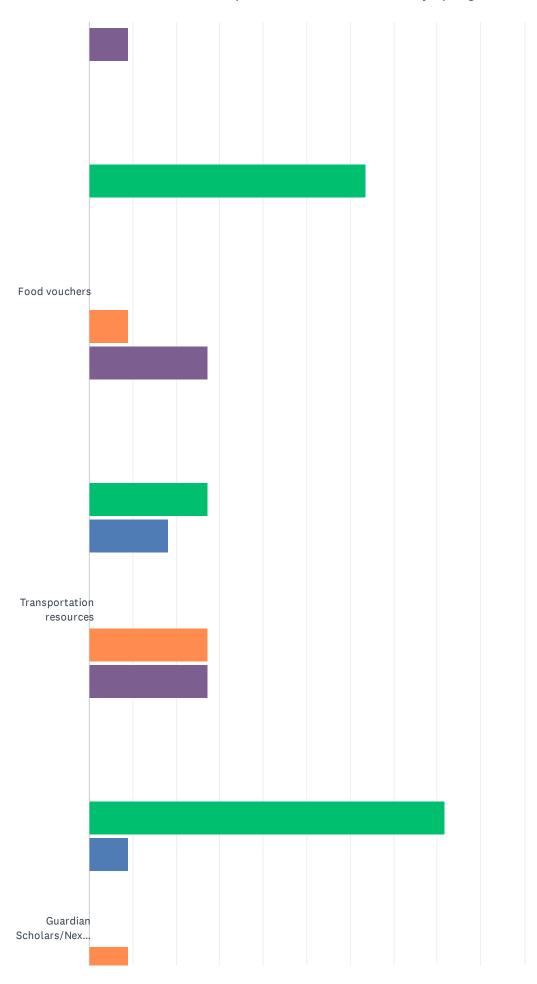

### Q4 Please rate the following Guardian Scholars Services:

#### Guardian Scholars & NextUp Student Satisfaction Survey Spring 2020

|                                         | VERY<br>HELPFUL | HELPFUL     | SOMEWHAT<br>HELPFUL | NOT<br>HELPFUL | DID<br>NOT<br>USE | DID NOT<br>USE/NOT<br>APPLICABLE | (NO<br>LABEL) | TOTAL |
|-----------------------------------------|-----------------|-------------|---------------------|----------------|-------------------|----------------------------------|---------------|-------|
| Counseling                              | 72.73%<br>8     | 18.18%<br>2 | 9.09%<br>1          | 0.00%          | 0.00%             | 0.00%                            | 0.00%         | 11    |
| Meet-up topics                          | 81.82%<br>9     | 9.09%       | 9.09%               | 0.00%          | 0.00%             | 0.00%                            | 0.00%         | 11    |
| Chafee Grants                           | 81.82%<br>9     | 0.00%       | 9.09%               | 0.00%          | 0.00%             | 9.09%                            | 0.00%         | 11    |
| Food vouchers                           | 63.64%<br>7     | 0.00%       | 0.00%               | 0.00%          | 9.09%             | 27.27%<br>3                      | 0.00%         | 11    |
| Transportation resources                | 27.27%          | 18.18%      | 0.00%               | 0.00%          | 27.27%<br>3       | 27.27%<br>3                      | 0.00%         | 11    |
| Guardian<br>Scholars/NextUp<br>Stipends | 81.82%<br>9     | 9.09%       | 0.00%               | 0.00%          | 9.09%             | 0.00%                            | 0.00%         | 11    |
| Tutoring                                | 81.82%<br>9     | 0.00%       | 0.00%               | 0.00%          | 9.09%             | 9.09%<br>1                       | 0.00%         | 11    |
| School supplies                         | 81.82%<br>9     | 0.00%       | 0.00%               | 0.00%          | 0.00%             | 9.09%<br>1                       | 9.09%         | 11    |