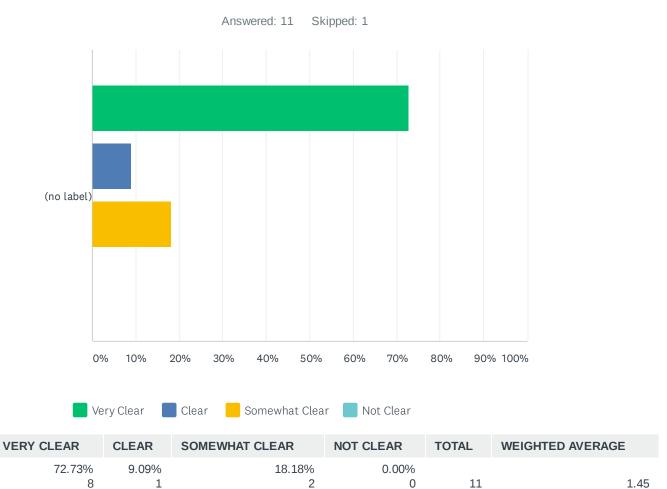

## Q6 How clear are you with the requirements to qualify for the Guardian Scholars stipend every semester?

(no label)