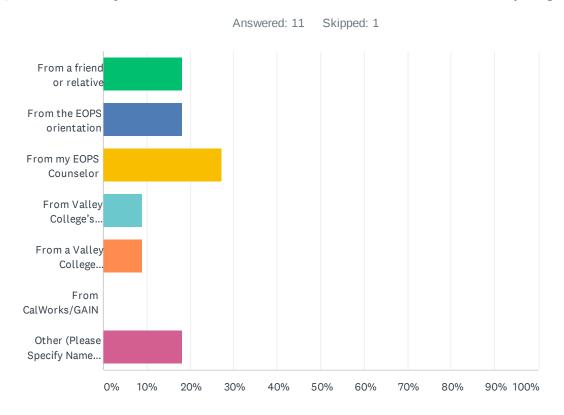

## Q9 How did you find out about the Guardian Scholars program?

| ANSWER CHOICES                                        | RESPONSES |    |
|-------------------------------------------------------|-----------|----|
| From a friend or relative                             | 18.18%    | 2  |
| From the EOPS orientation                             | 18.18%    | 2  |
| From my EOPS Counselor                                | 27.27%    | 3  |
| From Valley College's outreach                        | 9.09%     | 1  |
| From a Valley College instructor                      | 9.09%     | 1  |
| From CalWorks/GAIN                                    | 0.00%     | 0  |
| Other (Please Specify Name of Program or individual): | 18.18%    | 2  |
| TOTAL                                                 |           | 11 |