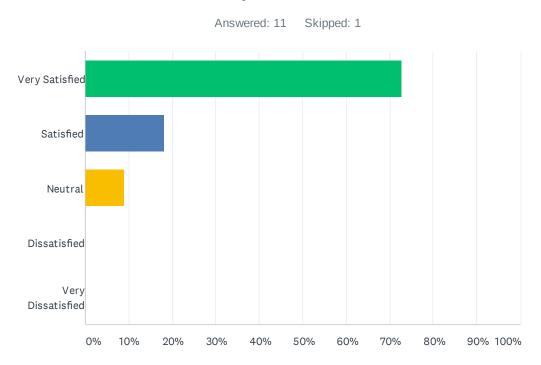

### Q3 Overall, how satisfied are you with Guardian Scholars Services?

| ANSWER CHOICES    | RESPONSES |    |
|-------------------|-----------|----|
| Very Satisfied    | 72.73%    | 8  |
| Satisfied         | 18.18%    | 2  |
| Neutral           | 9.09%     | 1  |
| Dissatisfied      | 0.00%     | 0  |
| Very Dissatisfied | 0.00%     | 0  |
| TOTAL             |           | 11 |