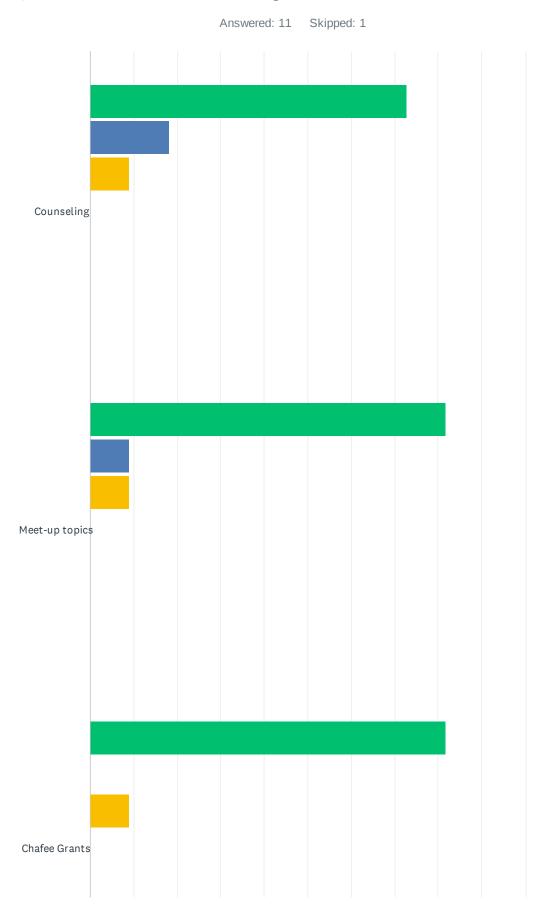

### Q4 Please rate the following Guardian Scholars Services:

#### Guardian Scholars & NextUp Student Satisfaction Survey Spring 2020

|                                         | VERY<br>HELPFUL | HELPFUL     | SOMEWHAT<br>HELPFUL | NOT<br>HELPFUL | DID<br>NOT<br>USE | DID NOT<br>USE/NOT<br>APPLICABLE | (NO<br>LABEL) | TOTAL |
|-----------------------------------------|-----------------|-------------|---------------------|----------------|-------------------|----------------------------------|---------------|-------|
| Counseling                              | 72.73%<br>8     | 18.18%<br>2 | 9.09%<br>1          | 0.00%          | 0.00%             | 0.00%                            | 0.00%         | 11    |
| Meet-up topics                          | 81.82%<br>9     | 9.09%       | 9.09%               | 0.00%          | 0.00%             | 0.00%                            | 0.00%         | 11    |
| Chafee Grants                           | 81.82%<br>9     | 0.00%       | 9.09%               | 0.00%          | 0.00%             | 9.09%                            | 0.00%         | 11    |
| Food vouchers                           | 63.64%<br>7     | 0.00%       | 0.00%               | 0.00%          | 9.09%             | 27.27%<br>3                      | 0.00%         | 11    |
| Transportation resources                | 27.27%          | 18.18%      | 0.00%               | 0.00%          | 27.27%<br>3       | 27.27%<br>3                      | 0.00%         | 11    |
| Guardian<br>Scholars/NextUp<br>Stipends | 81.82%<br>9     | 9.09%       | 0.00%               | 0.00%          | 9.09%             | 0.00%                            | 0.00%         | 11    |
| Tutoring                                | 81.82%<br>9     | 0.00%       | 0.00%               | 0.00%          | 9.09%             | 9.09%<br>1                       | 0.00%         | 11    |
| School supplies                         | 81.82%<br>9     | 0.00%       | 0.00%               | 0.00%          | 0.00%             | 9.09%<br>1                       | 9.09%         | 11    |