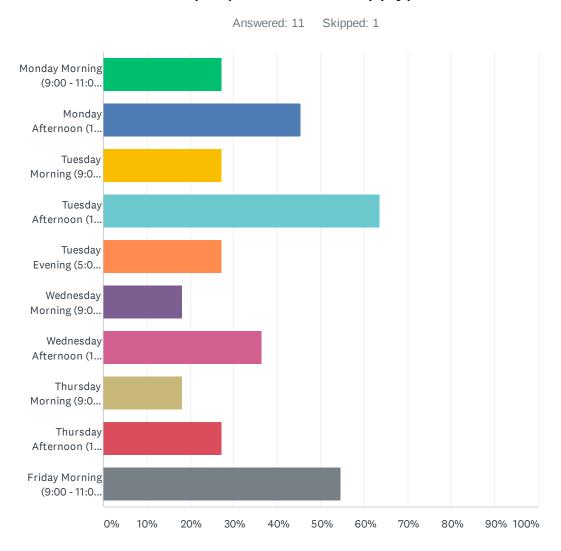

### Q7 Which days and times are more convenient for you to attend a Meet-Up? (Mark all that apply).

#### Guardian Scholars & NextUp Student Satisfaction Survey Spring 2020

| ANSWER CHOICES                         | RESPONSES |   |
|----------------------------------------|-----------|---|
| Monday Morning (9:00 - 11:00 a.m.)     | 27.27%    | 3 |
| Monday Afternoon (1:00 – 3:00 p.m.)    | 45.45%    | 5 |
| Tuesday Morning (9:00 - 11:00 a.m.)    | 27.27%    | 3 |
| Tuesday Afternoon (1:00 – 3:00 p.m.)   | 63.64%    | 7 |
| Tuesday Evening (5:00 – 7:00 p.m.)     | 27.27%    | 3 |
| Wednesday Morning (9:00 - 11:00 a.m.)  | 18.18%    | 2 |
| Wednesday Afternoon (1:00 – 3:00 p.m.) | 36.36%    | 4 |
| Thursday Morning (9:00 - 11:00 a.m.)   | 18.18%    | 2 |
| Thursday Afternoon (1:00 – 3:00 p.m.)  | 27.27%    | 3 |
| Friday Morning (9:00 - 11:00 a.m.)     | 54.55%    | 6 |
| Total Respondents: 11                  |           |   |