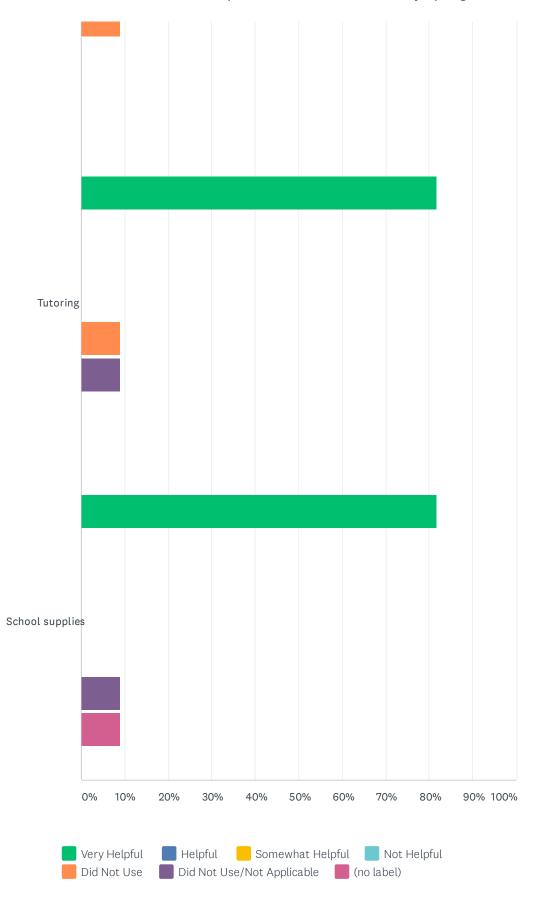

### Q4 Please rate the following Guardian Scholars Services:

#### Guardian Scholars & NextUp Student Satisfaction Survey Spring 2020

|                                         | VERY<br>HELPFUL | HELPFUL     | SOMEWHAT<br>HELPFUL | NOT<br>HELPFUL | DID<br>NOT<br>USE | DID NOT<br>USE/NOT<br>APPLICABLE | (NO<br>LABEL) | TOTAL |
|-----------------------------------------|-----------------|-------------|---------------------|----------------|-------------------|----------------------------------|---------------|-------|
| Counseling                              | 72.73%<br>8     | 18.18%<br>2 | 9.09%<br>1          | 0.00%          | 0.00%             | 0.00%                            | 0.00%         | 11    |
| Meet-up topics                          | 81.82%<br>9     | 9.09%       | 9.09%               | 0.00%          | 0.00%             | 0.00%                            | 0.00%         | 11    |
| Chafee Grants                           | 81.82%<br>9     | 0.00%       | 9.09%               | 0.00%          | 0.00%             | 9.09%                            | 0.00%         | 11    |
| Food vouchers                           | 63.64%<br>7     | 0.00%       | 0.00%               | 0.00%          | 9.09%             | 27.27%<br>3                      | 0.00%         | 11    |
| Transportation resources                | 27.27%          | 18.18%      | 0.00%               | 0.00%          | 27.27%<br>3       | 27.27%<br>3                      | 0.00%         | 11    |
| Guardian<br>Scholars/NextUp<br>Stipends | 81.82%<br>9     | 9.09%       | 0.00%               | 0.00%          | 9.09%             | 0.00%                            | 0.00%         | 11    |
| Tutoring                                | 81.82%<br>9     | 0.00%       | 0.00%               | 0.00%          | 9.09%             | 9.09%<br>1                       | 0.00%         | 11    |
| School supplies                         | 81.82%<br>9     | 0.00%       | 0.00%               | 0.00%          | 0.00%             | 9.09%<br>1                       | 9.09%         | 11    |