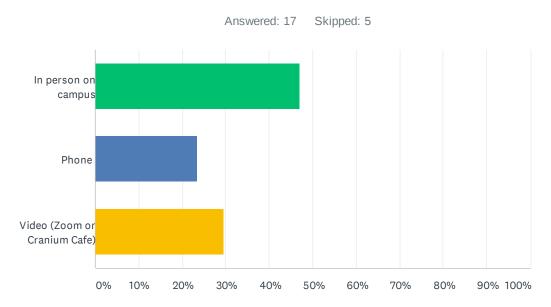

# Q10 When the campus returns to in person services, how would you prefer to meet with your Guardian Scholars/NextUp counselor?

| ANSWER CHOICES               | RESPONSES |    |
|------------------------------|-----------|----|
| In person on campus          | 47.06%    | 8  |
| Phone                        | 23.53%    | 4  |
| Video (Zoom or Cranium Cafe) | 29.41%    | 5  |
| TOTAL                        |           | 17 |