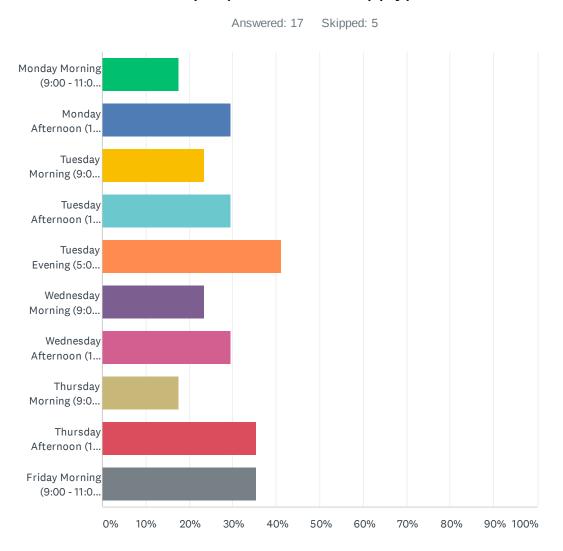

### Q7 Which days and times are more convenient for you to attend a Meet-Up? (Mark all that apply).

#### Guardian Scholars & NextUp Student Satisfaction Survey Spring 2021

| ANSWER CHOICES                         | RESPONSES |   |
|----------------------------------------|-----------|---|
| Monday Morning (9:00 - 11:00 a.m.)     | 17.65%    | 3 |
| Monday Afternoon (1:00 – 3:00 p.m.)    | 29.41%    | 5 |
| Tuesday Morning (9:00 - 11:00 a.m.)    | 23.53%    | 4 |
| Tuesday Afternoon (1:00 – 3:00 p.m.)   | 29.41%    | 5 |
| Tuesday Evening (5:00 – 7:00 p.m.)     | 41.18%    | 7 |
| Wednesday Morning (9:00 - 11:00 a.m.)  | 23.53%    | 4 |
| Wednesday Afternoon (1:00 – 3:00 p.m.) | 29.41%    | 5 |
| Thursday Morning (9:00 - 11:00 a.m.)   | 17.65%    | 3 |
| Thursday Afternoon (1:00 – 3:00 p.m.)  | 35.29%    | 6 |
| Friday Morning (9:00 - 11:00 a.m.)     | 35.29%    | 6 |
| Total Respondents: 17                  |           |   |