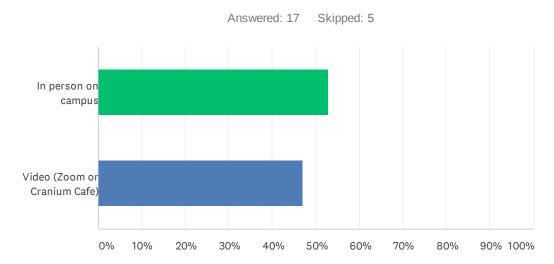

# Q11 When the campus returns to in person services, how would you prefer to participate in the Guardian Scholars/NextUp Meet Ups?

| ANSWER CHOICES               | RESPONSES |    |
|------------------------------|-----------|----|
| In person on campus          | 52.94%    | 9  |
| Video (Zoom or Cranium Cafe) | 47.06%    | 8  |
| TOTAL                        |           | 17 |