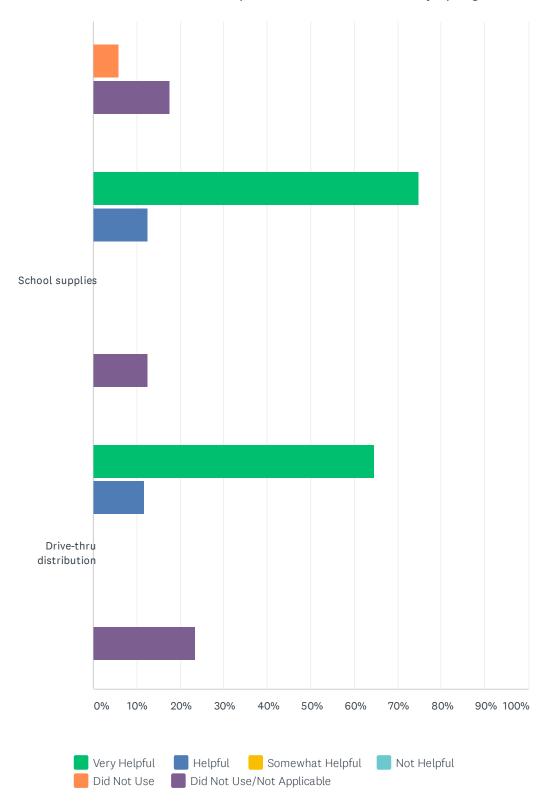

### Q4 Please rate the following Guardian Scholars/NextUp Services:

#### Guardian Scholars & NextUp Student Satisfaction Survey Spring 2021

|                                         | VERY<br>HELPFUL | HELPFUL     | SOMEWHAT<br>HELPFUL | NOT<br>HELPFUL | DID<br>NOT<br>USE | DID NOT USE/NOT<br>APPLICABLE | TOTAL |
|-----------------------------------------|-----------------|-------------|---------------------|----------------|-------------------|-------------------------------|-------|
| Counseling                              | 94.12%<br>16    | 0.00%       | 5.88%<br>1          | 0.00%          | 0.00%             | 0.00%                         | 17    |
| Meet-up topics                          | 70.59%<br>12    | 17.65%<br>3 | 5.88%               | 0.00%          | 0.00%             | 5.88%<br>1                    | 17    |
| Chafee Grants                           | 50.00%          | 12.50%<br>2 | 0.00%               | 0.00%          | 0.00%             | 37.50%<br>6                   | 16    |
| Food vouchers                           | 58.82%<br>10    | 17.65%<br>3 | 0.00%               | 0.00%          | 0.00%             | 23.53%<br>4                   | 17    |
| Transportation resources                | 37.50%<br>6     | 18.75%<br>3 | 0.00%               | 0.00%          | 0.00%             | 43.75%<br>7                   | 16    |
| Guardian<br>Scholars/NextUp<br>Stipends | 64.71%<br>11    | 5.88%       | 0.00%               | 0.00%          | 0.00%             | 29.41%<br>5                   | 17    |
| Tutoring                                | 58.82%<br>10    | 17.65%<br>3 | 0.00%               | 0.00%          | 5.88%             | 17.65%<br>3                   | 17    |
| School supplies                         | 75.00%<br>12    | 12.50%      | 0.00%               | 0.00%          | 0.00%             | 12.50%<br>2                   | 16    |
| Drive-thru distribution                 | 64.71%          | 11.76%      | 0.00%               | 0.00%          | 0.00%             | 23.53%<br>4                   | 17    |