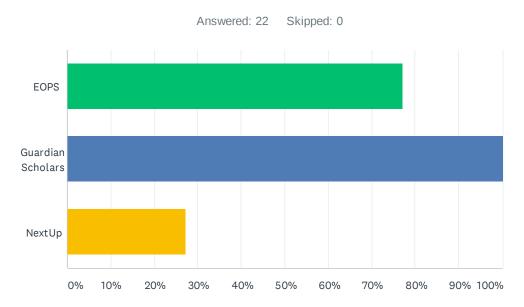

# Q2 To which of the following programs do you belong to: (Mark all that apply):

| ANSWER CHOICES        | RESPONSES |    |
|-----------------------|-----------|----|
| EOPS                  | 77.27%    | 17 |
| Guardian Scholars     | 100.00%   | 22 |
| NextUp                | 27.27%    | 6  |
| Total Respondents: 22 |           |    |