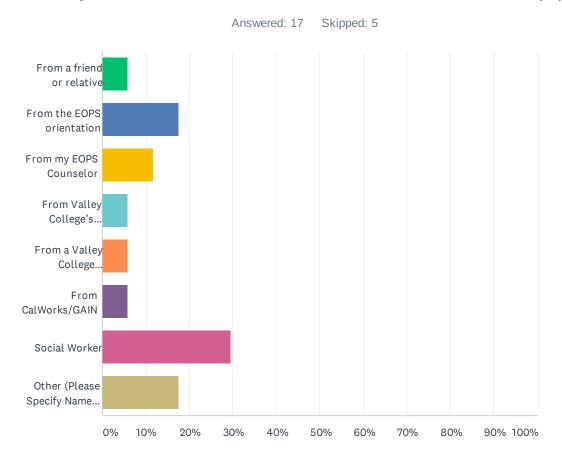

### Q12 How did you find out about the Guardian Scholars/NextUp program?

| ANSWER CHOICES                                        | RESPONSES |    |
|-------------------------------------------------------|-----------|----|
| From a friend or relative                             | 5.88%     | 1  |
| From the EOPS orientation                             | 17.65%    | 3  |
| From my EOPS Counselor                                | 11.76%    | 2  |
| From Valley College's outreach                        | 5.88%     | 1  |
| From a Valley College instructor                      | 5.88%     | 1  |
| From CalWorks/GAIN                                    | 5.88%     | 1  |
| Social Worker                                         | 29.41%    | 5  |
| Other (Please Specify Name of Program or individual): | 17.65%    | 3  |
| TOTAL                                                 |           | 17 |