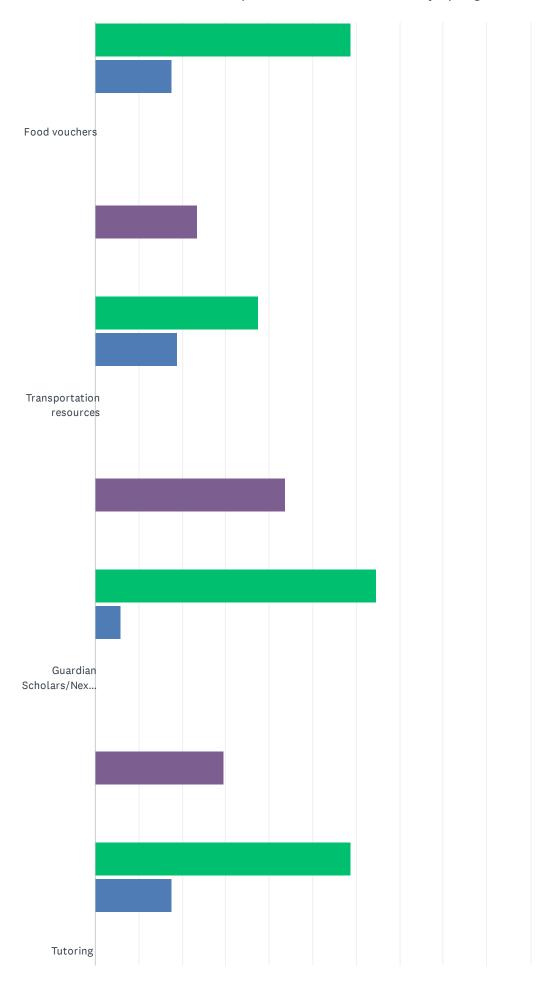

### Q4 Please rate the following Guardian Scholars/NextUp Services:

#### Guardian Scholars & NextUp Student Satisfaction Survey Spring 2021

|                                         | VERY<br>HELPFUL | HELPFUL     | SOMEWHAT<br>HELPFUL | NOT<br>HELPFUL | DID<br>NOT<br>USE | DID NOT USE/NOT<br>APPLICABLE | TOTAL |
|-----------------------------------------|-----------------|-------------|---------------------|----------------|-------------------|-------------------------------|-------|
| Counseling                              | 94.12%<br>16    | 0.00%       | 5.88%<br>1          | 0.00%          | 0.00%             | 0.00%                         | 17    |
| Meet-up topics                          | 70.59%<br>12    | 17.65%<br>3 | 5.88%               | 0.00%          | 0.00%             | 5.88%<br>1                    | 17    |
| Chafee Grants                           | 50.00%          | 12.50%<br>2 | 0.00%               | 0.00%          | 0.00%             | 37.50%<br>6                   | 16    |
| Food vouchers                           | 58.82%<br>10    | 17.65%<br>3 | 0.00%               | 0.00%          | 0.00%             | 23.53%<br>4                   | 17    |
| Transportation resources                | 37.50%<br>6     | 18.75%<br>3 | 0.00%               | 0.00%          | 0.00%             | 43.75%<br>7                   | 16    |
| Guardian<br>Scholars/NextUp<br>Stipends | 64.71%<br>11    | 5.88%       | 0.00%               | 0.00%          | 0.00%             | 29.41%<br>5                   | 17    |
| Tutoring                                | 58.82%<br>10    | 17.65%<br>3 | 0.00%               | 0.00%          | 5.88%             | 17.65%<br>3                   | 17    |
| School supplies                         | 75.00%<br>12    | 12.50%      | 0.00%               | 0.00%          | 0.00%             | 12.50%<br>2                   | 16    |
| Drive-thru distribution                 | 64.71%          | 11.76%      | 0.00%               | 0.00%          | 0.00%             | 23.53%<br>4                   | 17    |