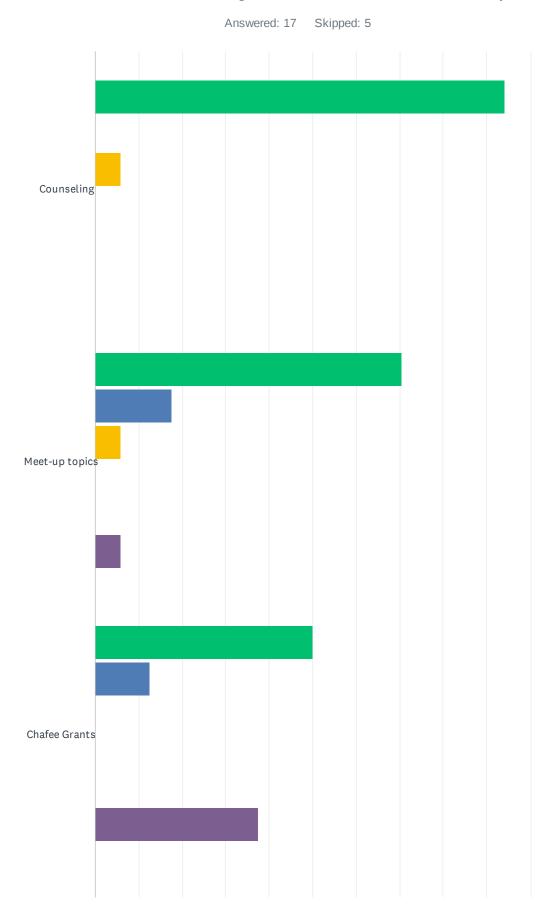

### Q4 Please rate the following Guardian Scholars/NextUp Services:

#### Guardian Scholars & NextUp Student Satisfaction Survey Spring 2021

|                                         | VERY<br>HELPFUL | HELPFUL     | SOMEWHAT<br>HELPFUL | NOT<br>HELPFUL | DID<br>NOT<br>USE | DID NOT USE/NOT<br>APPLICABLE | TOTAL |
|-----------------------------------------|-----------------|-------------|---------------------|----------------|-------------------|-------------------------------|-------|
| Counseling                              | 94.12%<br>16    | 0.00%       | 5.88%<br>1          | 0.00%          | 0.00%             | 0.00%                         | 17    |
| Meet-up topics                          | 70.59%<br>12    | 17.65%<br>3 | 5.88%               | 0.00%          | 0.00%             | 5.88%<br>1                    | 17    |
| Chafee Grants                           | 50.00%          | 12.50%<br>2 | 0.00%               | 0.00%          | 0.00%             | 37.50%<br>6                   | 16    |
| Food vouchers                           | 58.82%<br>10    | 17.65%<br>3 | 0.00%               | 0.00%          | 0.00%             | 23.53%<br>4                   | 17    |
| Transportation resources                | 37.50%<br>6     | 18.75%<br>3 | 0.00%               | 0.00%          | 0.00%             | 43.75%<br>7                   | 16    |
| Guardian<br>Scholars/NextUp<br>Stipends | 64.71%<br>11    | 5.88%       | 0.00%               | 0.00%          | 0.00%             | 29.41%<br>5                   | 17    |
| Tutoring                                | 58.82%<br>10    | 17.65%<br>3 | 0.00%               | 0.00%          | 5.88%             | 17.65%<br>3                   | 17    |
| School supplies                         | 75.00%<br>12    | 12.50%      | 0.00%               | 0.00%          | 0.00%             | 12.50%<br>2                   | 16    |
| Drive-thru distribution                 | 64.71%          | 11.76%      | 0.00%               | 0.00%          | 0.00%             | 23.53%<br>4                   | 17    |