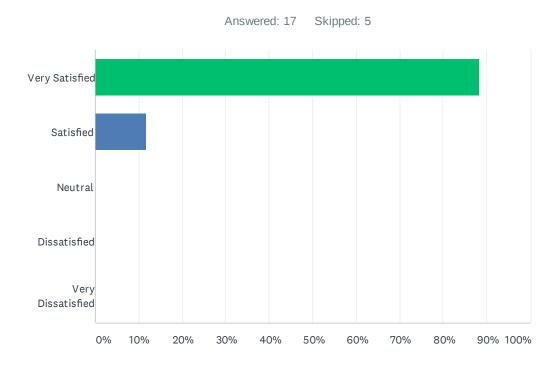

## Q3 Overall, how satisfied are you with Guardian Scholars/NextUp Services?

| ANSWER CHOICES    | RESPONSES |    |
|-------------------|-----------|----|
| Very Satisfied    | 88.24%    | 15 |
| Satisfied         | 11.76%    | 2  |
| Neutral           | 0.00%     | 0  |
| Dissatisfied      | 0.00%     | 0  |
| Very Dissatisfied | 0.00%     | 0  |
| TOTAL             |           | 17 |