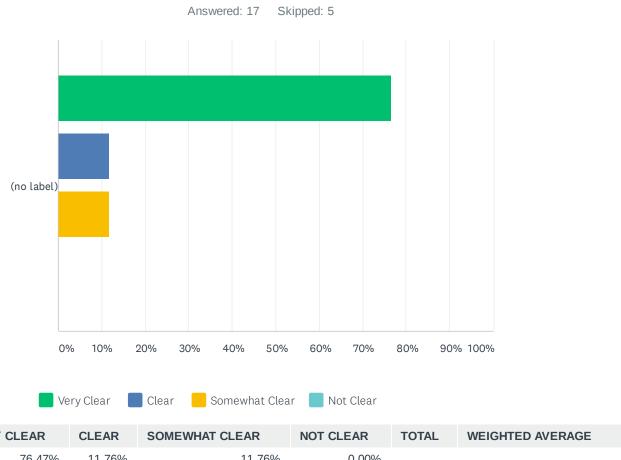

# Q6 How clear are you with the requirements to qualify for the Guardian Scholars/NextUp stipend every semester?

|            | VERY CLEAR   | CLEAR       | SOMEWHAT CLEAR | NOT CLEAR | TOTAL | WEIGHTED AVERAGE |
|------------|--------------|-------------|----------------|-----------|-------|------------------|
| (no label) | 76.47%<br>13 | 11.76%<br>2 | 11.76%<br>2    | 0.00%     | 17    | 1.35             |