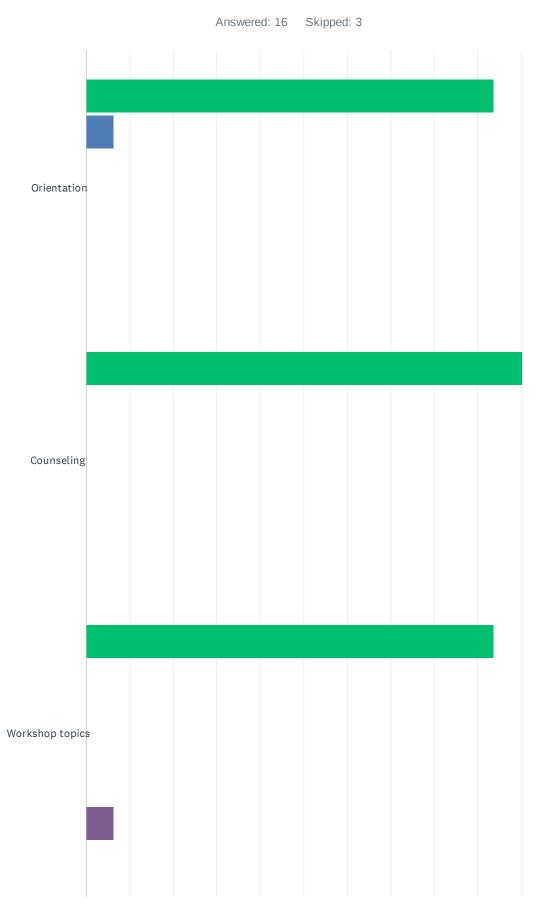

#### Q3 Please rate the following CARE Services:

CARE Student Satisfaction Survey Spring 2021

|                         | VERY<br>HELPFUL | HELPFUL    | SOMEWHAT<br>HELPFUL | NOT<br>HELPFUL | DID NOT<br>USE | NOT<br>APPLICABLE | TOTAL |
|-------------------------|-----------------|------------|---------------------|----------------|----------------|-------------------|-------|
| Orientation             | 93.75%<br>15    | 6.25%<br>1 | 0.00%               | 0.00%          | 0.00%          | 0.00%             | 16    |
| Counseling              | 100.00%<br>16   | 0.00%      | 0.00%               | 0.00%          | 0.00%          | 0.00%             | 16    |
| Workshop topics         | 93.75%<br>15    | 0.00%      | 0.00%               | 0.00%          | 0.00%          | 6.25%<br>1        | 16    |
| Grants                  | 93.75%<br>15    | 0.00%      | 0.00%               | 0.00%          | 0.00%          | 6.25%<br>1        | 16    |
| Online Zoom<br>Workshop | 93.33%<br>14    | 0.00%      | 0.00%               | 0.00%          | 0.00%          | 6.67%<br>1        | 15    |