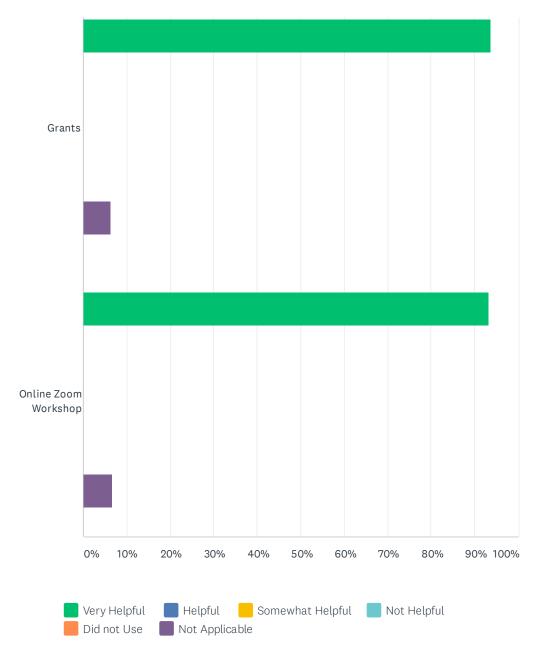

#### Q3 Please rate the following CARE Services:

CARE Student Satisfaction Survey Spring 2021

|                         | VERY<br>HELPFUL | HELPFUL    | SOMEWHAT<br>HELPFUL | NOT<br>HELPFUL | DID NOT<br>USE | NOT<br>APPLICABLE | TOTAL |
|-------------------------|-----------------|------------|---------------------|----------------|----------------|-------------------|-------|
| Orientation             | 93.75%<br>15    | 6.25%<br>1 | 0.00%               | 0.00%          | 0.00%          | 0.00%             | 16    |
| Counseling              | 100.00%<br>16   | 0.00%      | 0.00%               | 0.00%          | 0.00%          | 0.00%             | 16    |
| Workshop topics         | 93.75%<br>15    | 0.00%      | 0.00%               | 0.00%          | 0.00%          | 6.25%<br>1        | 16    |
| Grants                  | 93.75%<br>15    | 0.00%      | 0.00%               | 0.00%          | 0.00%          | 6.25%<br>1        | 16    |
| Online Zoom<br>Workshop | 93.33%<br>14    | 0.00%      | 0.00%               | 0.00%          | 0.00%          | 6.67%<br>1        | 15    |