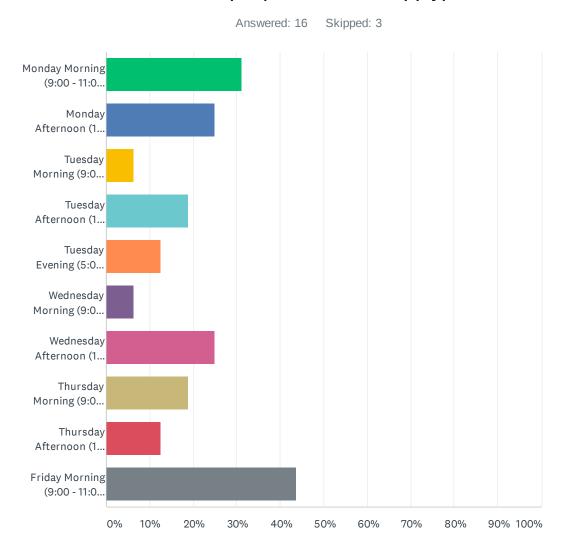

### Q5 Which days and times are more convenient for you to attend a CARE workshop? (Mark all that apply).

#### CARE Student Satisfaction Survey Spring 2021

| ANSWER CHOICES                         | RESPONSES |   |
|----------------------------------------|-----------|---|
| Monday Morning (9:00 - 11:00 a.m.)     | 31.25%    | 5 |
| Monday Afternoon (1:00 – 3:00 p.m.)    | 25.00%    | 4 |
| Tuesday Morning (9:00 - 11:00 a.m.)    | 6.25%     | 1 |
| Tuesday Afternoon (1:00 – 3:00 p.m.)   | 18.75%    | 3 |
| Tuesday Evening (5:00 – 7:00 p.m.)     | 12.50%    | 2 |
| Wednesday Morning (9:00 - 11:00 a.m.)  | 6.25%     | 1 |
| Wednesday Afternoon (1:00 – 3:00 p.m.) | 25.00%    | 4 |
| Thursday Morning (9:00 - 11:00 a.m.)   | 18.75%    | 3 |
| Thursday Afternoon (1:00 – 3:00 p.m.)  | 12.50%    | 2 |
| Friday Morning (9:00 - 11:00 a.m.)     | 43.75%    | 7 |
| Total Respondents: 16                  |           |   |