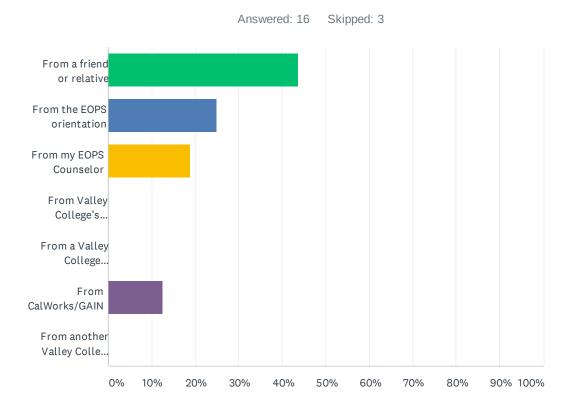

#### Q8 How did you find out about CARE? (Please mark only one)

| ANSWER CHOICES                                                        | RESPONSES |    |
|-----------------------------------------------------------------------|-----------|----|
| From a friend or relative                                             | 43.75%    | 7  |
| From the EOPS orientation                                             | 25.00%    | 4  |
| From my EOPS Counselor                                                | 18.75%    | 3  |
| From Valley College's outreach                                        | 0.00%     | 0  |
| From a Valley College instructor                                      | 0.00%     | 0  |
| From CalWorks/GAIN                                                    | 12.50%    | 2  |
| From another Valley College Program (Please Specify Name of Program): | 0.00%     | 0  |
| TOTAL                                                                 |           | 16 |