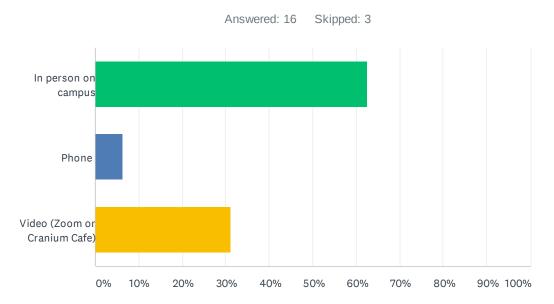

### Q11 When the campus returns to in person services, how would you prefer to meet with your CARE counselor?

| ANSWER CHOICES               | RESPONSES |    |
|------------------------------|-----------|----|
| In person on campus          | 62.50%    | 10 |
| Phone                        | 6.25%     | 1  |
| Video (Zoom or Cranium Cafe) | 31.25%    | 5  |
| TOTAL                        |           | 16 |