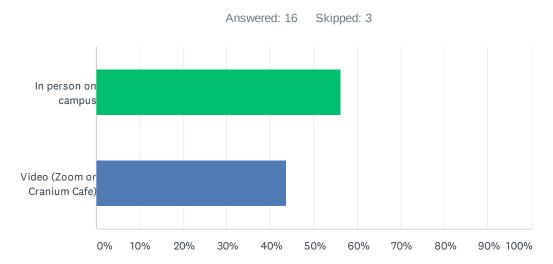

### Q12 When the campus returns to in person services, how would you prefer to participate in the CARE workshops?

| ANSWER CHOICES               | RESPONSES |    |
|------------------------------|-----------|----|
| In person on campus          | 56.25%    | 9  |
| Video (Zoom or Cranium Cafe) | 43.75%    | 7  |
| TOTAL                        |           | 16 |