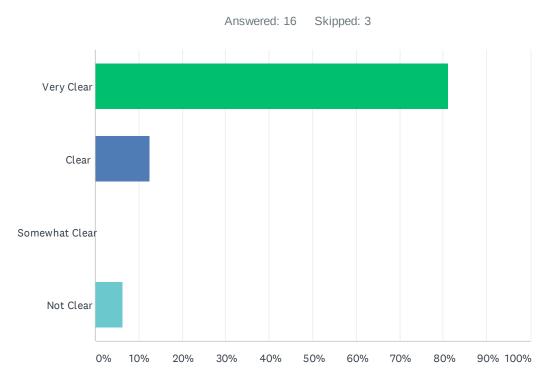

### Q7 How clear are you with the requirements to qualify for the CARE grant every semester?

| ANSWER CHOICES | RESPONSES |    |
|----------------|-----------|----|
| Very Clear     | 81.25%    | 13 |
| Clear          | 12.50%    | 2  |
| Somewhat Clear | 0.00%     | 0  |
| Not Clear      | 6.25%     | 1  |
| TOTAL          |           | 16 |