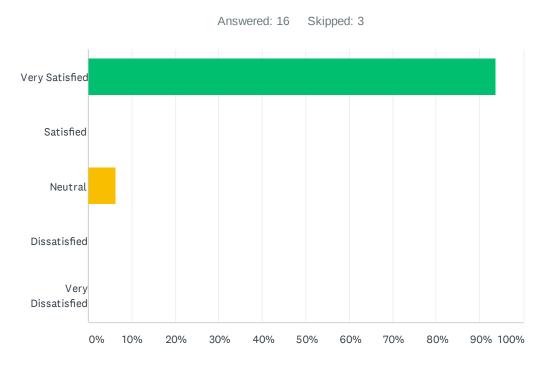

#### Q2 Overall, how satisfied are you with CARE Services?

| ANSWER CHOICES    | RESPONSES |    |
|-------------------|-----------|----|
| Very Satisfied    | 93.75%    | 15 |
| Satisfied         | 0.00%     | 0  |
| Neutral           | 6.25%     | 1  |
| Dissatisfied      | 0.00%     | 0  |
| Very Dissatisfied | 0.00%     | 0  |
| TOTAL             |           | 16 |