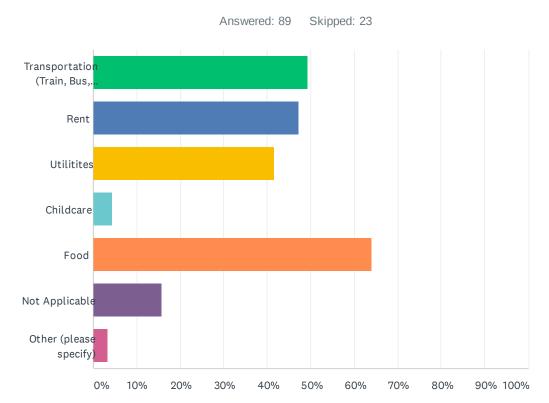

## Q7 The scholarship(s) I received will be used towards living expenses such as: (Check all that may apply)

| ANSWER CHOICES                            | RESPONSES |    |
|-------------------------------------------|-----------|----|
| Transportation (Train, Bus, Car Expenses) | 49.44%    | 44 |
| Rent                                      | 47.19%    | 42 |
| Utilitites                                | 41.57%    | 37 |
| Childcare                                 | 4.49%     | 4  |
| Food                                      | 64.04%    | 57 |
| Not Applicable                            | 15.73%    | 14 |
| Other (please specify)                    | 3.37%     | 3  |
| Total Respondents: 89                     |           |    |