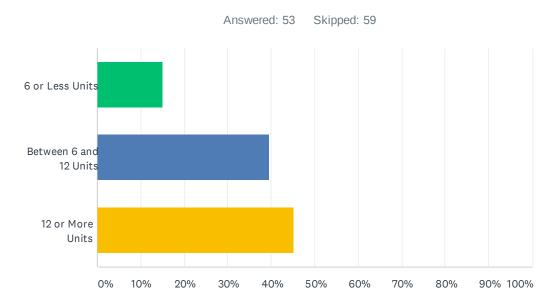

#### Q16 How many units will you be enrolled in Valley College in Fall 2020?

| ANSWER CHOICES         | RESPONSES |    |
|------------------------|-----------|----|
| 6 or Less Units        | 15.09%    | 8  |
| Between 6 and 12 Units | 39.62%    | 21 |
| 12 or More Units       | 45.28%    | 24 |
| TOTAL                  |           | 53 |