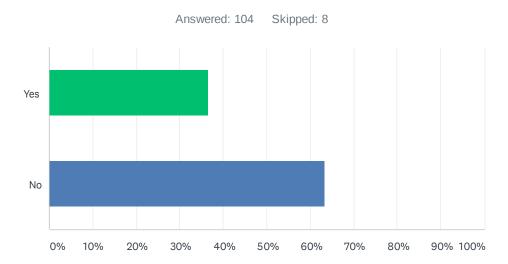

### Q11 Did you apply for other scholarship(s) outside of the Foundation?

| ANSWER CHOICES | RESPONSES |     |
|----------------|-----------|-----|
| Yes            | 36.54%    | 38  |
| No             | 63.46%    | 66  |
| TOTAL          |           | 104 |