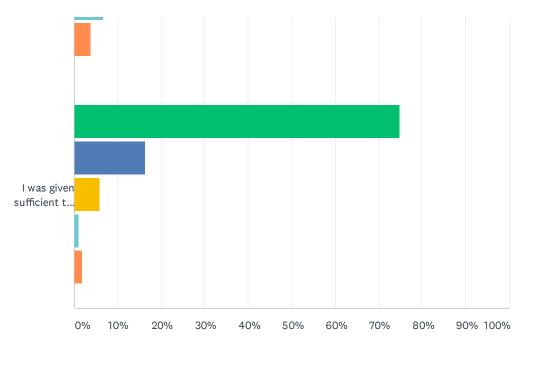

#### Q13 Please mark your level of agreement with the following statements:

#### 2020 LAVC Foundation Scholarship Student Survey

Strongly Agree 🛛 Somewhat Agree 📒 Neither Agree nor Disagree Somewhat Disagree Strongly Disagree

| Somewice                                                                      | at Disagree       | Strongly Disagre  | 5                                |                      |                      |       |
|-------------------------------------------------------------------------------|-------------------|-------------------|----------------------------------|----------------------|----------------------|-------|
|                                                                               | STRONGLY<br>AGREE | SOMEWHAT<br>AGREE | NEITHER<br>AGREE NOR<br>DISAGREE | SOMEWHAT<br>DISAGREE | STRONGLY<br>DISAGREE | TOTAL |
| I was able to set up my Foundation<br>Scholarship application account easily. | 73.08%<br>76      | 22.12%<br>23      | 0.96%<br>1                       | 2.88%<br>3           | 0.96%<br>1           | 104   |
| Information about Foundation Scholarships were accessible online.             | 68.27%<br>71      | 21.15%<br>22      | 3.85%<br>4                       | 4.81%<br>5           | 1.92%<br>2           | 104   |
| If needed, I was able to find assistance from the Foundation Office.          | 52.88%<br>55      | 19.23%<br>20      | 22.12%<br>23                     | 3.85%<br>4           | 1.92%<br>2           | 104   |
| I frequently received reminders about the scholarship deadline.               | 54.81%<br>57      | 20.19%<br>21      | 14.42%<br>15                     | 6.73%<br>7           | 3.85%<br>4           | 104   |
| I was given sufficient time to complete my scholarship application.           | 75.00%<br>78      | 16.35%<br>17      | 5.77%<br>6                       | 0.96%<br>1           | 1.92%<br>2           | 104   |