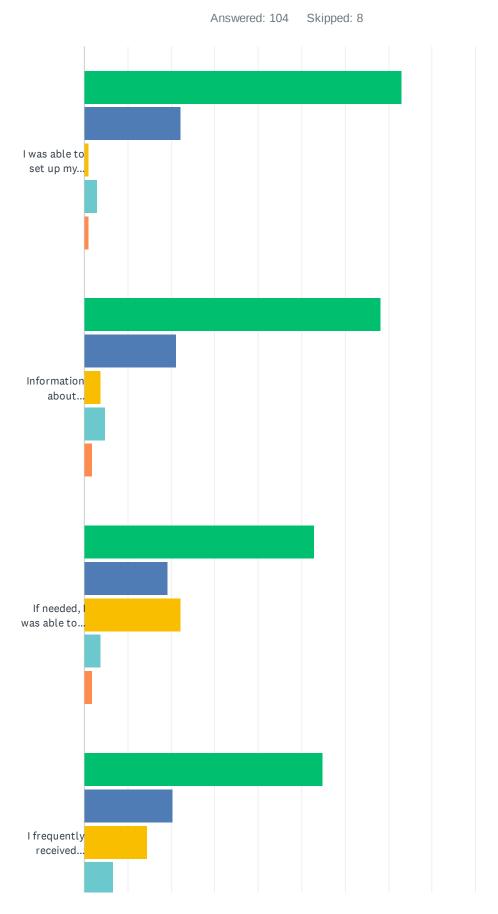

#### Q13 Please mark your level of agreement with the following statements:

#### 2020 LAVC Foundation Scholarship Student Survey

Strongly Agree 🛛 Somewhat Agree 📒 Neither Agree nor Disagree Somewhat Disagree Strongly Disagree

| Somewice                                                                      | at Disagree       | Strongly Disagre  | 5                                |                      |                      |       |
|-------------------------------------------------------------------------------|-------------------|-------------------|----------------------------------|----------------------|----------------------|-------|
|                                                                               | STRONGLY<br>AGREE | SOMEWHAT<br>AGREE | NEITHER<br>AGREE NOR<br>DISAGREE | SOMEWHAT<br>DISAGREE | STRONGLY<br>DISAGREE | TOTAL |
| I was able to set up my Foundation<br>Scholarship application account easily. | 73.08%<br>76      | 22.12%<br>23      | 0.96%<br>1                       | 2.88%<br>3           | 0.96%<br>1           | 104   |
| Information about Foundation Scholarships were accessible online.             | 68.27%<br>71      | 21.15%<br>22      | 3.85%<br>4                       | 4.81%<br>5           | 1.92%<br>2           | 104   |
| If needed, I was able to find assistance from the Foundation Office.          | 52.88%<br>55      | 19.23%<br>20      | 22.12%<br>23                     | 3.85%<br>4           | 1.92%<br>2           | 104   |
| I frequently received reminders about the scholarship deadline.               | 54.81%<br>57      | 20.19%<br>21      | 14.42%<br>15                     | 6.73%<br>7           | 3.85%<br>4           | 104   |
| I was given sufficient time to complete my scholarship application.           | 75.00%<br>78      | 16.35%<br>17      | 5.77%<br>6                       | 0.96%<br>1           | 1.92%<br>2           | 104   |