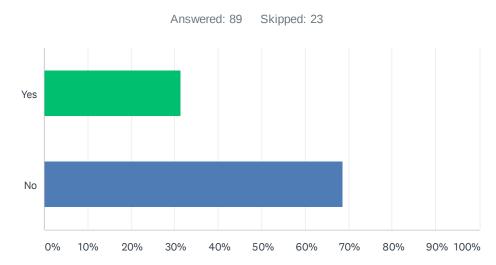

## Q9 Would you be interested in giving a testimonial in print or on video of how you benefited from receiving a scholarship?

| ANSWER CHOICES | RESPONSES |    |
|----------------|-----------|----|
| Yes            | 31.46%    | 28 |
| No             | 68.54%    | 61 |
| TOTAL          |           | 89 |