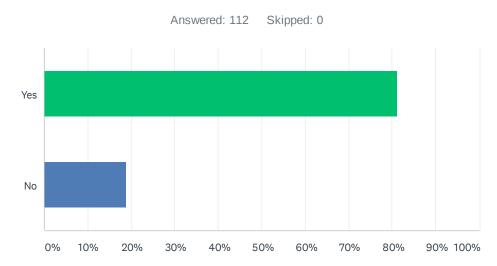

### Q1 Did you receive any scholarship(s) from LAVC Foundation this year?

| ANSWER CHOICES | RESPONSES |     |
|----------------|-----------|-----|
| Yes            | 81.25%    | 91  |
| No             | 18.75%    | 21  |
| TOTAL          |           | 112 |