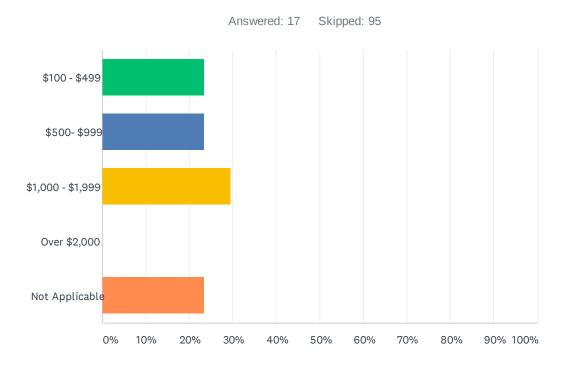

#### Q5 If applicable: How much did you receive last year in total from Foundation Scholarship(s)? (Do not include Financial Aid)

| ANSWER CHOICES    | RESPONSES |
|-------------------|-----------|
| \$100 - \$499     | 23.53% 4  |
| \$500- \$999      | 23.53% 4  |
| \$1,000 - \$1,999 | 29.41% 5  |
| Over \$2,000      | 0.00% 0   |
| Not Applicable    | 23.53% 4  |
| TOTAL             | 17        |