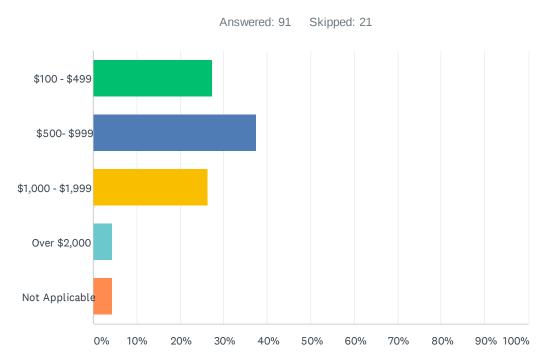

#### Q3 How much did you receive in total from the Foundation Scholarship(s)? (Do not include Financial Aid)

| ANSWER CHOICES    | RESPONSES |    |
|-------------------|-----------|----|
| \$100 - \$499     | 27.47%    | 25 |
| \$500- \$999      | 37.36%    | 34 |
| \$1,000 - \$1,999 | 26.37%    | 24 |
| Over \$2,000      | 4.40%     | 4  |
| Not Applicable    | 4.40%     | 4  |
| TOTAL             |           | 91 |