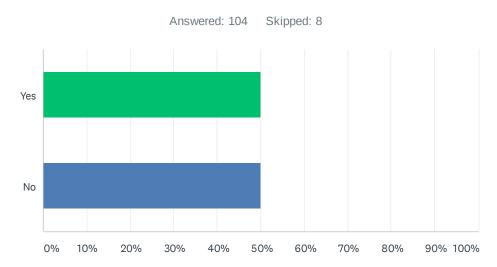

### Q14 Will you be enrolled at Valley College in Fall 2020

| ANSWER CHOICES | RESPONSES |     |
|----------------|-----------|-----|
| Yes            | 50.00%    | 52  |
| No             | 50.00%    | 52  |
| TOTAL          |           | 104 |