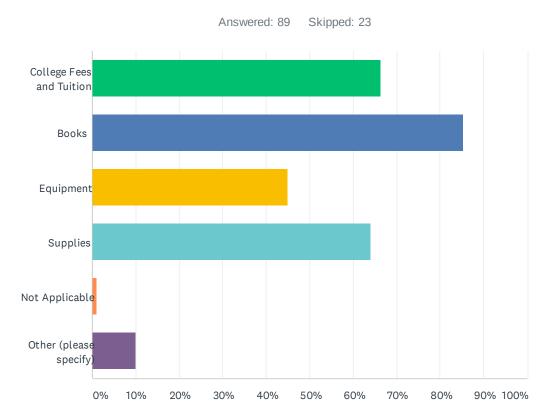

### Q6 The scholarship(s) I received will be used towards college expenses such as: (Check all that may apply)

| ANSWER CHOICES           | RESPONSES |    |
|--------------------------|-----------|----|
| College Fees and Tuition | 66.29%    | 59 |
| Books                    | 85.39%    | 76 |
| Equipment                | 44.94%    | 40 |
| Supplies                 | 64.04%    | 57 |
| Not Applicable           | 1.12%     | 1  |
| Other (please specify)   | 10.11%    | 9  |
| Total Respondents: 89    |           |    |