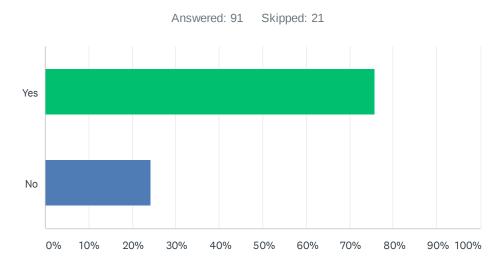

### Q2 Was this the first time you applied for a Foundation Scholarship?

| ANSWER CHOICES | RESPONSES |    |
|----------------|-----------|----|
| Yes            | 75.82%    | 69 |
| No             | 24.18%    | 22 |
| TOTAL          |           | 91 |