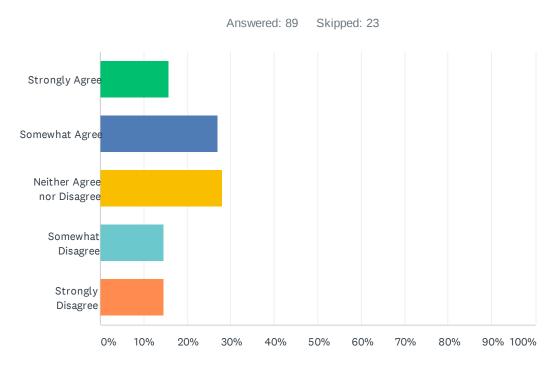

### Q8 If I had not received my scholarship(s), I would not have been able to enroll in the Fall Semester?

| ANSWER CHOICES             | RESPONSES |    |
|----------------------------|-----------|----|
| Strongly Agree             | 15.73%    | 14 |
| Somewhat Agree             | 26.97%    | 24 |
| Neither Agree nor Disagree | 28.09%    | 25 |
| Somewhat Disagree          | 14.61%    | 13 |
| Strongly Disagree          | 14.61%    | 13 |
| TOTAL                      |           | 89 |