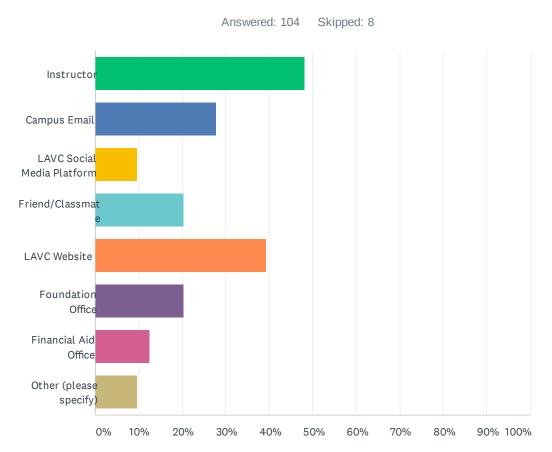

### Q12 How did you hear about Foundation Scholarship applications? (Check all that may apply)

| ANSWER CHOICES             | RESPONSES |    |
|----------------------------|-----------|----|
| Instructor                 | 48.08%    | 50 |
| Campus Email               | 27.88%    | 29 |
| LAVC Social Media Platform | 9.62%     | 10 |
| Friend/Classmate           | 20.19%    | 21 |
| LAVC Website               | 39.42%    | 41 |
| Foundation Office          | 20.19%    | 21 |
| Financial Aid Office       | 12.50%    | 13 |
| Other (please specify)     | 9.62%     | 10 |
| Total Respondents: 104     |           |    |